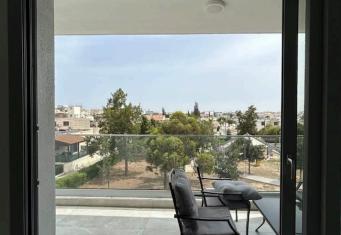

### Description

2 Bedroom Apartment in Vergina Larnaca (12348)

@EUR 1150/ PER MONTH

- -2 BEDROOMS
- -2 BATHROOMS
- -ONE MAIN BATHROOM
- -ONE EN SUITE SHOWER IN MASTER BEDROOM
- -ELEVATOR
- -COVERED PARKING
- -STORAGE ROOM
- -FULLY EQUIPPED
- -A/C IN ALL ROOMS
- -3 FLOORS BUILDING
- -APARTMENT BUILTED IN 2023
- -READY TO MOVE IN 11.06.2025
- -FULLY FURNISHED
- -50 EURO PER MONTH COMMUNAL FEES
- -NEAR AMENITIES
- -QUIET AREA
- -EASY ACCESS TO MAIN ROADS AND TO THE MOTORWAY
- -2ND FLOOR APARTMENT

### Facilities

| Aircondition, Split system | Elevator                  | Heating, Split system |
|----------------------------|---------------------------|-----------------------|
| Parking, Covered           | Storage                   |                       |
|                            |                           |                       |
| Features                   |                           |                       |
| Balcony                    | Bright                    | Double glazing        |
| Easy access to highway     | Easy access to main roads | En suite shower       |
| Entrance gate              | Granite countertops       | High ceilings         |
| Modern design              | Near amenities            | Open plan             |
| Pressurized water system   | Quiet area                | Roof garden           |
| Sound insulation           | Spacious rooms            | Thermal insulation    |
| Veranda                    | Veranda, large            |                       |