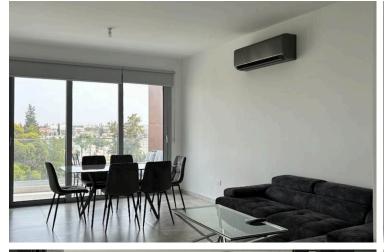

### Description

2 Bedroom Apartment in Vergina Larnaca (12348)

@EUR 1150/ PER MONTH

- -2 BEDROOMS
- -2 BATHROOMS
- -ONE MAIN BATHROOM
- -ONE EN SUITE SHOWER IN MASTER BEDROOM
- -ELEVATOR
- -COVERED PARKING
- -STORAGE ROOM
- -FULLY EQUIPPED
- -A/C IN ALL ROOMS
- -3 FLOORS BUILDING
- -APARTMENT BUILTED IN 2023
- -READY TO MOVE IN 11.06.2025
- -FULLY FURNISHED
- -50 EURO PER MONTH COMMUNAL FEES
- -NEAR AMENITIES
- -QUIET AREA
- -EASY ACCESS TO MAIN ROADS AND TO THE MOTORWAY
- -2ND FLOOR APARTMENT

### Facilities

| Aircondition, Split system | Elevator                  | Heating, Split system |
|----------------------------|---------------------------|-----------------------|
| Parking, Covered           | Storage                   |                       |
|                            |                           |                       |
| Features                   |                           |                       |
| Balcony                    | Bright                    | Double glazing        |
| Easy access to highway     | Easy access to main roads | En suite shower       |
| Entrance gate              | Granite countertops       | High ceilings         |
| Modern design              | Near amenities            | Open plan             |
| Pressurized water system   | Quiet area                | Roof garden           |
| Sound insulation           | Spacious rooms            | Thermal insulation    |
| Veranda                    | Veranda, large            |                       |