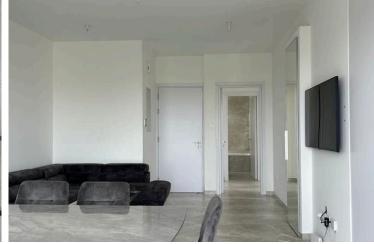

### Description

2 Bedroom Apartment in Vergina Larnaca (12348)

@EUR 1150/ PER MONTH

- -2 BEDROOMS
- -2 BATHROOMS
- -ONE MAIN BATHROOM
- -ONE EN SUITE SHOWER IN MASTER BEDROOM
- -ELEVATOR
- -COVERED PARKING
- -STORAGE ROOM
- -FULLY EQUIPPED
- -A/C IN ALL ROOMS
- -3 FLOORS BUILDING
- -APARTMENT BUILTED IN 2023
- -READY TO MOVE IN 11.06.2025
- -FULLY FURNISHED
- -50 EURO PER MONTH COMMUNAL FEES
- -NEAR AMENITIES
- -QUIET AREA
- -EASY ACCESS TO MAIN ROADS AND TO THE MOTORWAY
- -2ND FLOOR APARTMENT