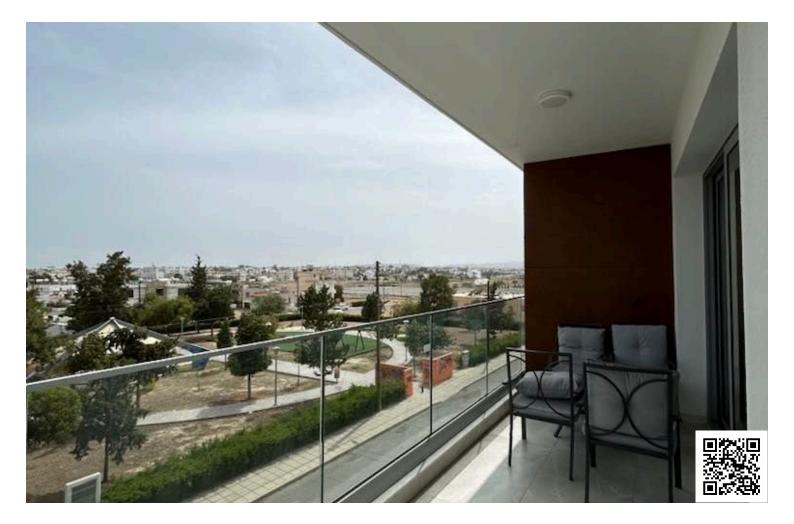

### Description

2 Bedroom Apartment in Vergina Larnaca (12348)

@EUR 1150/ PER MONTH

- -2 BEDROOMS
- -2 BATHROOMS
- -ONE MAIN BATHROOM
- -ONE EN SUITE SHOWER IN MASTER BEDROOM
- -ELEVATOR
- -COVERED PARKING
- -STORAGE ROOM
- -FULLY EQUIPPED
- -A/C IN ALL ROOMS
- -3 FLOORS BUILDING
- -APARTMENT BUILTED IN 2023
- -READY TO MOVE IN 11.06.2025
- -FULLY FURNISHED
- -50 EURO PER MONTH COMMUNAL FEES
- -NEAR AMENITIES
- -QUIET AREA
- -EASY ACCESS TO MAIN ROADS AND TO THE MOTORWAY
- -2ND FLOOR APARTMENT

### Facilities

| Aircondition, Split system | Elevator                  | Heating, Split system |
|----------------------------|---------------------------|-----------------------|
| Parking, Covered           | Storage                   |                       |
|                            |                           |                       |
| Features                   |                           |                       |
| Balcony                    | Bright                    | Double glazing        |
| Easy access to highway     | Easy access to main roads | En suite shower       |
| Entrance gate              | Granite countertops       | High ceilings         |
| Modern design              | Near amenities            | Open plan             |
| Pressurized water system   | Quiet area                | Roof garden           |
| Sound insulation           | Spacious rooms            | Thermal insulation    |
| Veranda                    | Veranda, large            |                       |