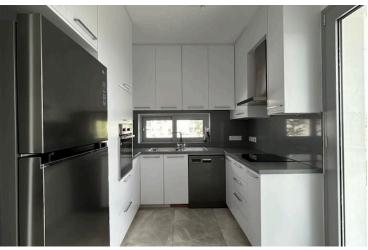

### Description

2 Bedroom Apartment in Vergina Larnaca (12348)

@EUR 1150/ PER MONTH

- -2 BEDROOMS
- -2 BATHROOMS
- -ONE MAIN BATHROOM
- -ONE EN SUITE SHOWER IN MASTER BEDROOM
- -ELEVATOR
- -COVERED PARKING
- -STORAGE ROOM
- -FULLY EQUIPPED
- -A/C IN ALL ROOMS
- -3 FLOORS BUILDING
- -APARTMENT BUILTED IN 2023
- -READY TO MOVE IN 11.06.2025
- -FULLY FURNISHED
- -50 EURO PER MONTH COMMUNAL FEES
- -NEAR AMENITIES
- -QUIET AREA
- -EASY ACCESS TO MAIN ROADS AND TO THE MOTORWAY
- -2ND FLOOR APARTMENT