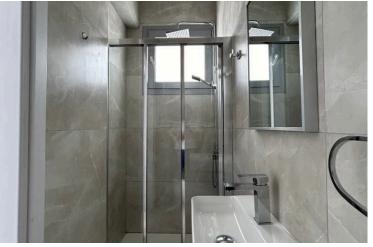

### **Specifications**

| Bedrooms             | Bathrooms       | Covered                     |          |
|----------------------|-----------------|-----------------------------|----------|
| 2                    | <b>1</b> 2      | <b>[] 94</b> m <sup>2</sup> |          |
|                      | •               | •                           |          |
| Туре                 | Apartment       | Structure                   | Concrete |
| Toilets              | 2               | Communal charge             | €50      |
| Status               | Key ready       | Communal charge frequency   | Monthly  |
| Year of construction | 2023            | Energy efficiency rating    | a A      |
| Furnished            | Fully furnished |                             |          |
|                      |                 |                             |          |

### Description

2 Bedroom Apartment in Vergina Larnaca (12348)

@EUR 1150/ PER MONTH

- -2 BEDROOMS
- -2 BATHROOMS
- -ONE MAIN BATHROOM
- -ONE EN SUITE SHOWER IN MASTER BEDROOM
- -ELEVATOR
- -COVERED PARKING
- -STORAGE ROOM
- -FULLY EQUIPPED
- -A/C IN ALL ROOMS
- -3 FLOORS BUILDING
- -APARTMENT BUILTED IN 2023
- -READY TO MOVE IN 11.06.2025
- -FULLY FURNISHED
- -50 EURO PER MONTH COMMUNAL FEES
- -NEAR AMENITIES
- -QUIET AREA
- -EASY ACCESS TO MAIN ROADS AND TO THE MOTORWAY
- -2ND FLOOR APARTMENT