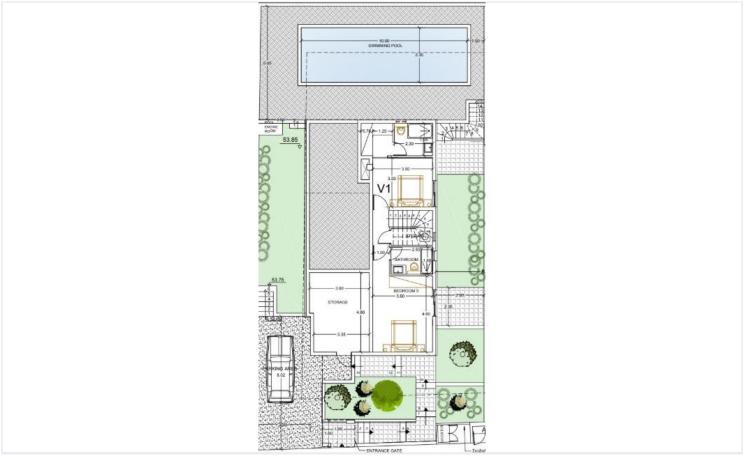

in 2026, the property offers 146 m<sup>2</sup> of well-designed internal space, perfectly suited for comfortable family living.

The home features four spacious bedrooms and four contemporary bathrooms, providing plenty of room and privacy for residents and guests. A private basement adds versatility—ideal for storage, a home gym, or a recreation area.

Step outside to enjoy your own private swimming pool, creating an inviting space for outdoor relaxation and entertaining. Built to Energy Efficiency Class A standards, the villa ensures year-round comfort and lower utility costs thanks to its modern construction and quality finishes.

**Key Features:** 

3 bedrooms | 3 bathrooms

Private swimming pool

Basement level for flexible use

Energy-efficient design (Class A)





# Floor plans









# **Additional information**

#### **Facilities**

Aircondition, Provision

Solar photovoltaic panels (provision)

Parking, Uncovered

Solar water heater

Pool, Private

Storage

#### **Features**

Alarm system

Double glazing

Electric car charger (provision)

Investment opportunity

Modern design

Quiet area

Barbeque

Easy access to highway

Fly screens

Kitchen appliances

Pool view

Walking distance to beach

Bath

Easy access to main roads

Garden

Luxury specifications

Pressurized water system

#### **Distances**

**Amenities** 

400 km

Sea

850 m

Schools



Resort



400 km

#### Contact us



#### **George Sergiou**

(+357) 94055813

info@lextrusrealestate.com