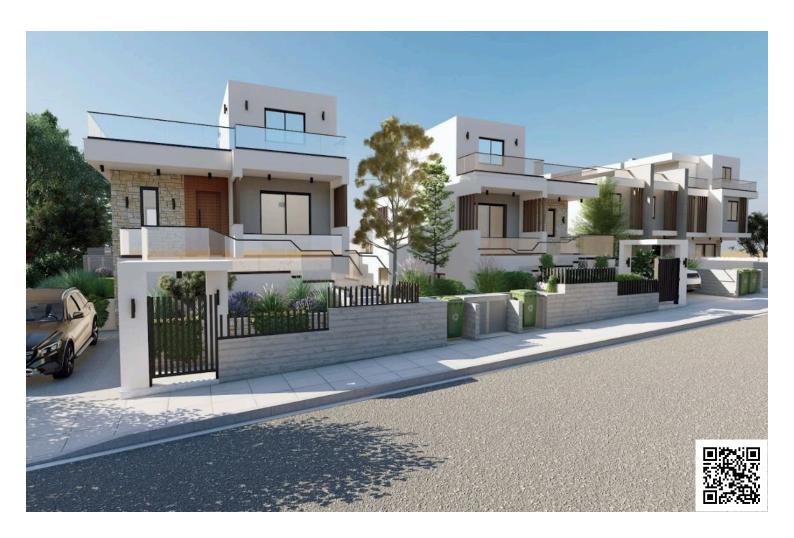

#### **Description**

Modern Four Bedroom Villa with Pool in Chlorakas (12341)

Discover this modern semi-detached villa currently under construction in the sought-after coastal area of Chlorakas. Set for completion in 2026, the property offers 146 m<sup>2</sup> of well-designed internal space, perfectly suited for comfortable family living.

The home features four spacious bedrooms and four contemporary bathrooms, providing plenty of room and privacy for residents and guests. A private basement adds versatility—ideal for storage, a home gym, or a recreation area.

Step outside to enjoy your own private swimming pool, creating an inviting space for outdoor relaxation and entertaining. Built to Energy Efficiency Class A standards, the villa ensures year-round comfort and lower utility costs thanks to its modern construction and quality finishes.