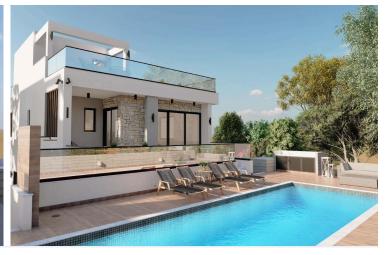

#### **Description**

Modern Four Bedroom Villa with Pool in Chlorakas (12341)

Discover this modern semi-detached villa currently under construction in the sought-after coastal area of Chlorakas. Set for completion in 2026, the property offers 146 m<sup>2</sup> of well-designed internal space, perfectly suited for comfortable family living.

Step outside to enjoy your own private swimming pool, creating an inviting space for outdoor relaxation and entertaining. Built to Energy Efficiency Class A standards, the villa ensures year-round comfort and lower utility costs thanks to its modern construction and quality finishes.

**Key Features:** 

3 bedrooms | 3 bathrooms

Private swimming pool

Basement level for flexible use

Energy-efficient design (Class A)