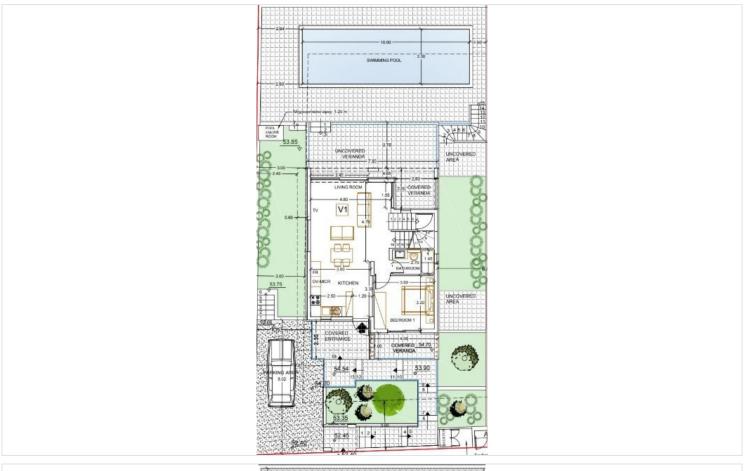

n in 2026, the property offers 146 m<sup>2</sup> of well-designed internal space, perfectly suited for comfortable family living.

The home features four spacious bedrooms and four contemporary bathrooms, providing plenty of room and privacy for residents and guests. A private basement adds versatility—ideal for storage, a home gym, or a recreation area.

Step outside to enjoy your own private swimming pool, creating an inviting space for outdoor relaxation and entertaining. Built to Energy Efficiency Class A standards, the villa ensures year-round comfort and lower utility costs thanks to its modern construction and quality finishes.

**Key Features:** 

3 bedrooms | 3 bathrooms

Private swimming pool

Basement level for flexible use

Energy-efficient design (Class A)





# Floor plans









# **Additional information**

#### **Facilities**

Aircondition, Provision

Solar photovoltaic panels (provision)

Parking, Uncovered

Solar water heater

Pool, Private

Storage

#### **Features**

Alarm system

Double glazing

Electric car charger (provision)

Investment opportunity

Modern design

Quiet area

Barbeque

Easy access to highway

Fly screens

Kitchen appliances

Pool view

Walking distance to beach

Bath

Easy access to main roads

Garden

Luxury specifications

Pressurized water system

#### **Distances**

**Amenities** 

400 km

Sea

850 m

Schools



Resort



400 km

#### Contact us



#### **George Sergiou**

(+357) 94055813

info@lextrusrealestate.com