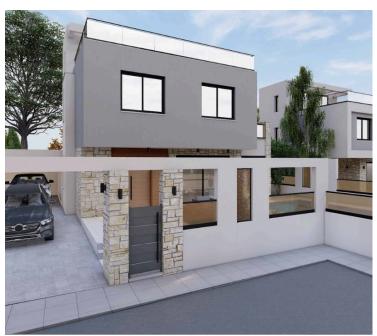

#### **Description**

Modern Semi Detached Villa with Pool in Chlorakas (12338)

Presenting a modern semi-detached villa currently under construction in the highly desirable area of Chlorakas, this beautifully designed home offers 229 m<sup>2</sup> of internal space and is tailored for stylish, functional living. With four well-sized bedrooms and three sleek bathrooms, it's an ideal choice for families or anyone in need of generous living space.

Built to Energy Efficiency Class A standards, this property promises year-round comfort and reduced utility costs. The interior layout is open and airy, filled with natural light and complemented by high-quality contemporary finishes. Set for completion in 2026, the home is offered unfurnished, giving you the creative freedom to customize every detail to your taste.

**Property Features:** 

Spacious open-plan living and dining area

Private swimming pool, perfect for leisure and entertaining

Modern kitchen design with premium fittings

Covered veranda and landscaped garden space