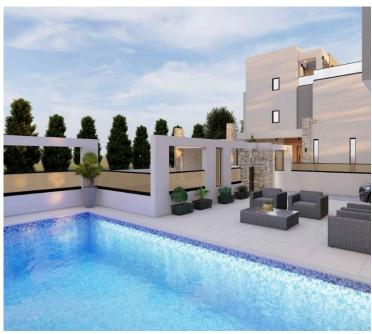

#### **Description**

Modern Semi Detached Villa with Pool in Chlorakas (12338)

Presenting a modern semi-detached villa currently under construction in the highly desirable area of Chlorakas, this beautifully designed home offers 229 m<sup>2</sup> of internal space and is tailored for stylish, functional living. With four well-sized bedrooms and three sleek bathrooms, it's an ideal choice for families or anyone in need of generous living space.

**Property Features:** 

Spacious open-plan living and dining area

Private swimming pool, perfect for leisure and entertaining

Modern kitchen design with premium fittings

Covered veranda and landscaped garden space