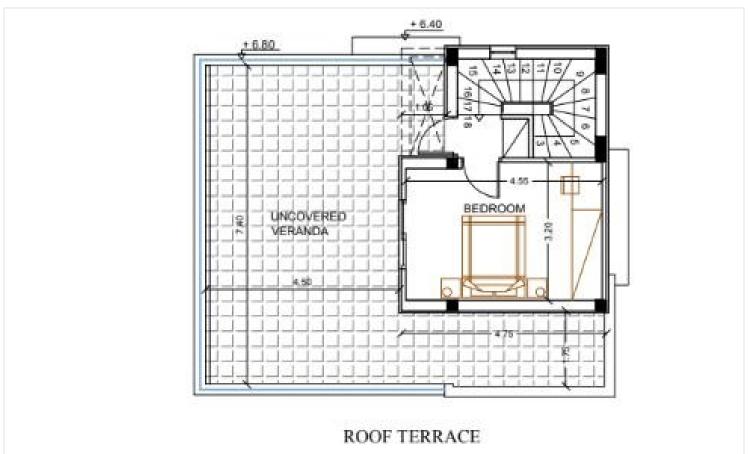

onal living. With four well-sized bedrooms and three sleek bathrooms, it's an ideal choice for families or anyone in need of generous living space.

Built to Energy Efficiency Class A standards, this property promises year-round comfort and reduced utility costs. The interior layout is open and airy, filled with natural light and complemented by high-quality contemporary finishes. Set for completion in 2026, the home is offered unfurnished, giving you the creative freedom to customize every detail to your taste.

**Property Features:** 

Spacious open-plan living and dining area

Private swimming pool, perfect for leisure and entertaining

Modern kitchen design with premium fittings

Covered veranda and landscaped garden space





Unfurnished

Concrete Concrete

**⊘** A

# Floor plans









## **Additional information**

#### **Facilities**

Aircondition, Provision

Parking, Covered

Pool, Private

Solar photovoltaic panels

(provision)

Storage

#### **Features**

Balcony Double glazing Electric car charger (provision)

Investment opportunity Kitchen appliances Luxury specifications

Modern design Near amenities Pool view

Roof garden Pressurized water system Quiet area

Satellite TV Walking distance to beach

#### **Distances**

Amenities

400 km

Sea

850 m

Schools



1.4 km

Resort



400 km

#### Contact us



#### **George Sergiou**

(+357) 94055813

info@lextrusrealestate.com