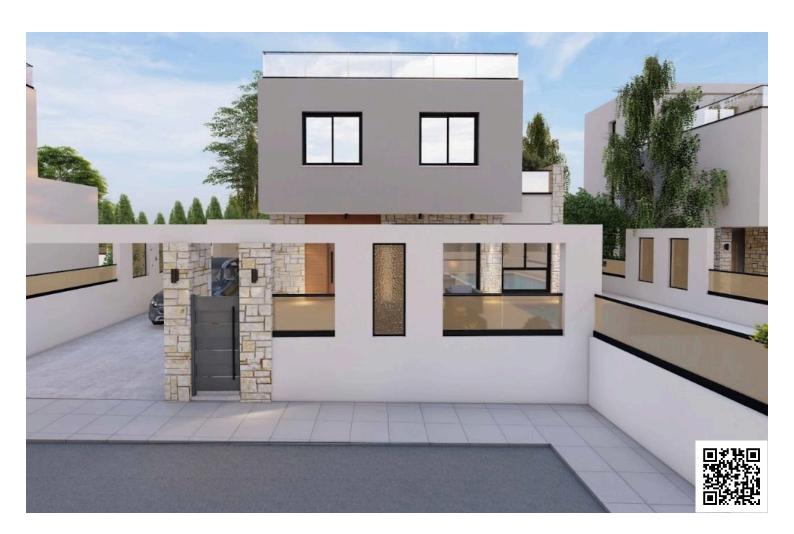

#### **Description**

Modern Semi Detached Villa with Pool in Chlorakas (12338)

Presenting a modern semi-detached villa currently under construction in the highly desirable area of Chlorakas, this beautifully designed home offers 229 m<sup>2</sup> of internal space and is tailored for stylish, functional living. With four well-sized bedrooms and three sleek bathrooms, it's an ideal choice for families or anyone in need of generous living space.

Built to Energy Efficiency Class A standards, this property promises year-round comfort and reduced utility costs. The interior layout is open and airy, filled with natural light and complemented by high-quality contemporary finishes. Set for completion in 2026, the home is offered unfurnished, giving you the creative freedom to customize every detail to your taste.

**Property Features:** 

Spacious open-plan living and dining area

Private swimming pool, perfect for leisure and entertaining

Modern kitchen design with premium fittings

Covered veranda and landscaped garden space