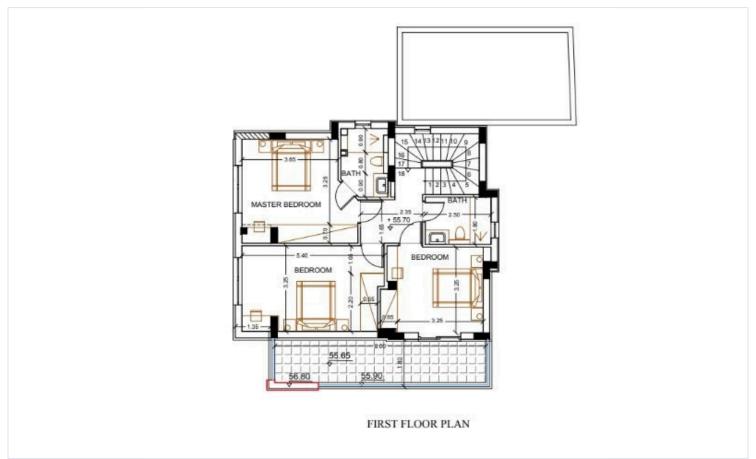

tional living. With four well-sized bedrooms and three sleek bathrooms, it's an ideal choice for families or anyone in need of generous living space.

Built to Energy Efficiency Class A standards, this property promises year-round comfort and reduced utility costs. The interior layout is open and airy, filled with natural light and complemented by high-quality contemporary finishes. Set for completion in 2026, the home is offered unfurnished, giving you the creative freedom to customize every detail to your taste.

**Property Features:** 

Spacious open-plan living and dining area

Private swimming pool, perfect for leisure and entertaining

Modern kitchen design with premium fittings

Covered veranda and landscaped garden space





Unfurnished

Concrete Concrete

**⊘** A

# Floor plans









## **Additional information**

#### **Facilities**

Aircondition, Provision

Parking, Covered

Pool, Private

Solar photovoltaic panels

(provision)

Storage

#### **Features**

Balcony Double glazing Electric car charger (provision)

Investment opportunity Kitchen appliances Luxury specifications

Modern design Near amenities Pool view

Roof garden Pressurized water system Quiet area

Satellite TV Walking distance to beach

#### **Distances**

Amenities

400 km

Sea

850 m

Schools



1.4 km

Resort



400 km

#### Contact us



#### **George Sergiou**

(+357) 94055813

info@lextrusrealestate.com