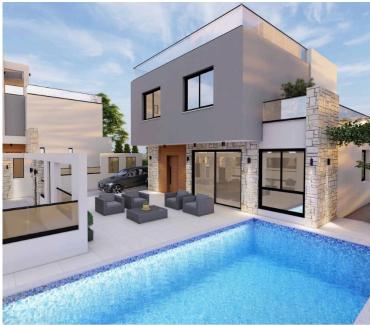

**Property Features:** 

Spacious open-plan living and dining area

Private swimming pool, perfect for leisure and entertaining

Modern kitchen design with premium fittings

Covered veranda and landscaped garden space