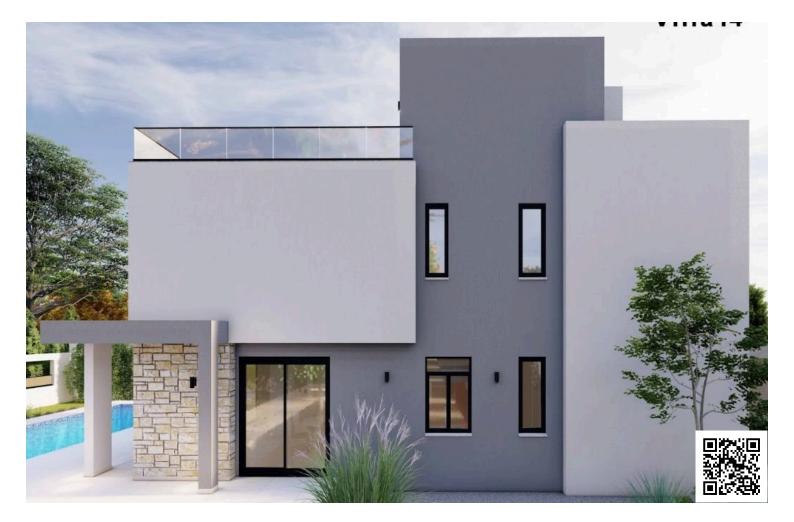

### Description

Modern Semi Detached Villa with Pool in Chlorakas (12337)

Now available for sale off-plan, this modern semi-detached villa under construction in Chlorakas offers the perfect combination of space, style, and functionality. Spanning 277 m<sup>2</sup> of internal living space, the home is intelligently designed across multiple levels and is scheduled for completion in 2026.

Key Features & Amenities:

Private swimming pool, ideal for leisure and entertaining

Covered verandas and garden area for outdoor relaxation

Modern kitchen and open living areas for seamless family life

Energy Efficiency Class A, promoting sustainable, low-cost living