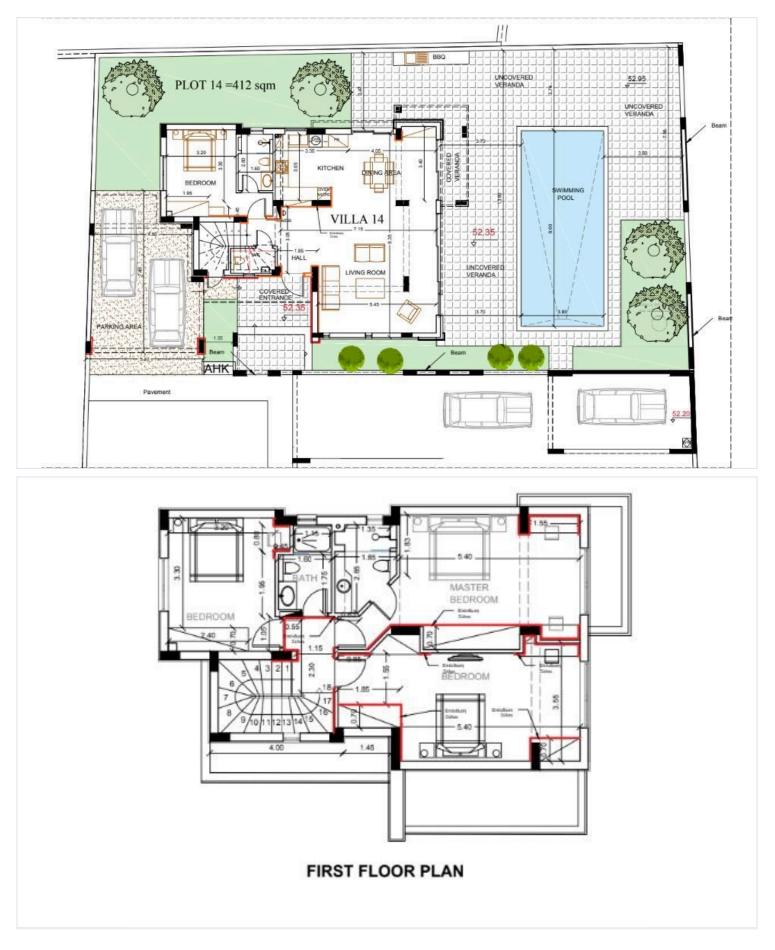

t combination of space, style, and functionality. Spanning 277 m<sup>2</sup> of internal living space, the home is intelligently designed across multiple levels and is scheduled for completion in 2026.

The villa features five spacious bedrooms and four elegant bathrooms, ideal for larger families or those who enjoy hosting guests. The open-plan layout enhances natural light and flow throughout the home, while high-quality finishes ensure a stylish and lasting living environment.

Key Features & Amenities:

Private swimming pool, ideal for leisure and entertaining

Covered verandas and garden area for outdoor relaxation

Modern kitchen and open living areas for seamless family life

Energy Efficiency Class A, promoting sustainable, low-cost living

Private parking





## **Floor plans**







# Additional information

### Facilities

| Aircondition, Provision                  | Parking, Covered          | Pool, Private                    |
|------------------------------------------|---------------------------|----------------------------------|
| Solar photovoltaic panels<br>(provision) | Storage                   |                                  |
| Features                                 |                           |                                  |
| Balcony                                  | Double glazing            | Electric car charger (provision) |
| Investment opportunity                   | Kitchen appliances        | Luxury specifications            |
| Modern design                            | Near amenities            | Pool view