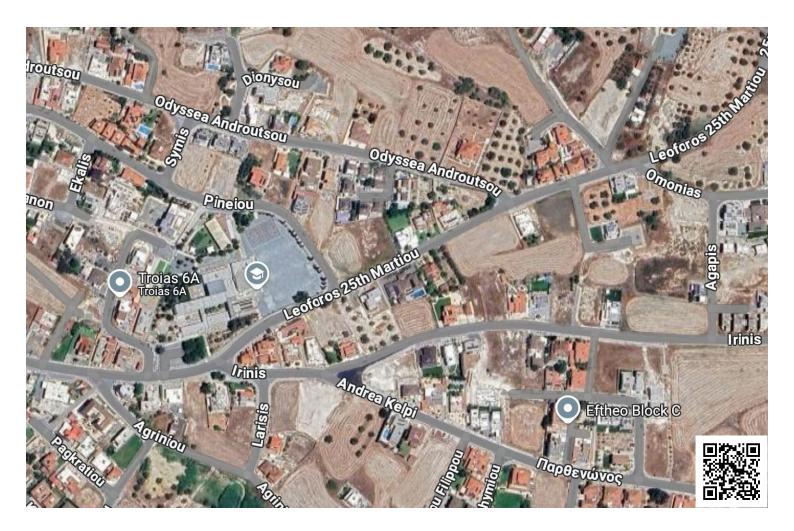

Registered Public Road Access & Corner Positioning – enhances visibility and ease of development

Topography: Flat and regular shaped – ideal for efficient planning & construction

Location Highlights:

5 minutes to Rizoelia roundabout, providing direct access to the A3/A2 motorways

5 minutes from Oroklini beach – ideal for summer living or leisure properties

5 minutes from Larnaca city center – perfect for daily convenience

100 m from a primary school & 500 m from shops & supermarket – family-friendly and practical