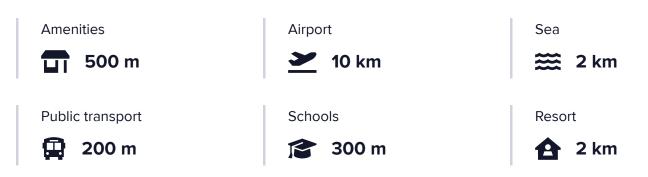

5 minutes from Oroklini beach – ideal for summer living or leisure properties

5 minutes from Larnaca city center – perfect for daily convenience

100 m from a primary school & 500 m from shops & supermarket – family-friendly and practical

### Distances