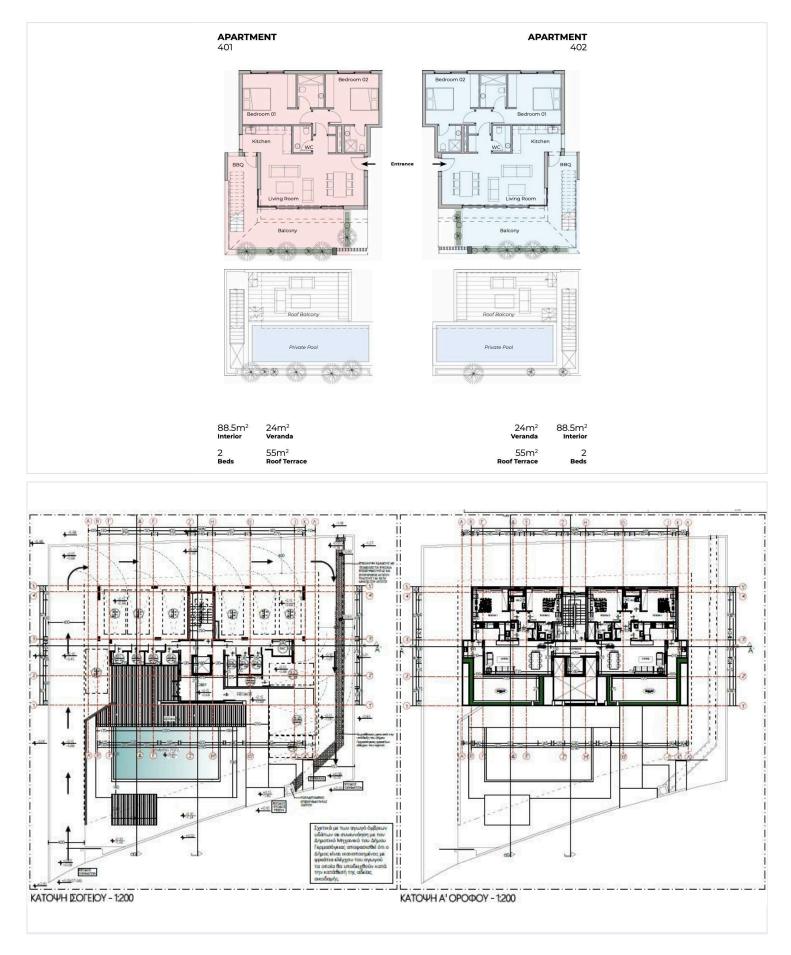

l Airport.

Short distance to all amenities of vibrant enticing city, stunning coastline and

thriving business hub. Easy access to highway via Germasogeia roundabout. Close to Blue Flag Beach Royal Apollonia, Olympic Swimming Pool Restaurants, Atlantica Marimare Hotel Public Beach, Water Sports Skate Park, Hyper Market Blue Flag Beach.

SPECIFICATIONS

#### GENERAL

- Concrete Building structure frame Type C30/37
- Thermal bricks: external 25cm, internal 10cm
- Insulation and waterproofing –Thermal insulation, according to the legal requirements. (A study has been issued from the Mechanical Engineer, which
- is included to the building permit of the project).
- Living Dining Room Internal areas with high quality EU made ceramic tiles
- Bedroom EU-made caramic tile





# **Floor plans**







# **Additional information**

## **Facilities**

| Aircondition, Provision       | Elevator           | Gated complex  |
|-------------------------------|--------------------|----------------|
| Heating, Central, independent | Parking, Garage    | Pool, Communal |
| Solar photovoltaic panels     | Solar water heater | Storage        |

#### **Features**

| Alarm system                | Balcony, front         | Bath                           |  |  |
|-----------------------------|------------------------|--------------------------------|--|--|
| CCTV                        | Central TV system      | Ceramic tiles                  |  |  |
| Connected to electric mains | Double glazing         | Elevated                       |  |  |
| En suite bathroom           | En suite shower