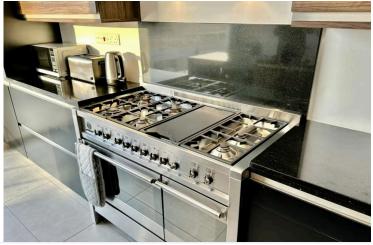

#### Designer Kitchen:

The Italian 'Veluto Casa' kitchen is both elegant and functional, with a central island, walk-in fridge, pantry, and extensive storage — ideal for cooking enthusiasts or entertaining guests.