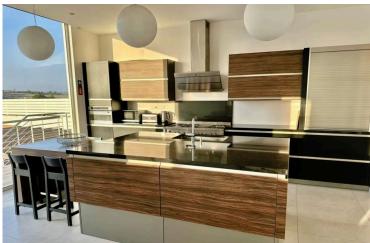

#### Designer Kitchen:

The Italian 'Veluto Casa' kitchen is both elegant and functional, with a central island, walk-in fridge, pantry, and extensive storage — ideal for cooking enthusiasts or entertaining guests.