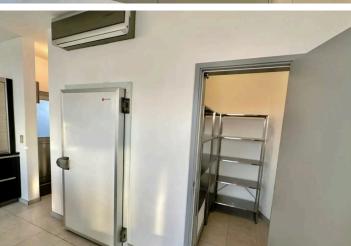

#### Designer Kitchen:

The Italian 'Veluto Casa' kitchen is both elegant and functional, with a central island, walk-in fridge, pantry, and extensive storage — ideal for cooking enthusiasts or entertaining guests.