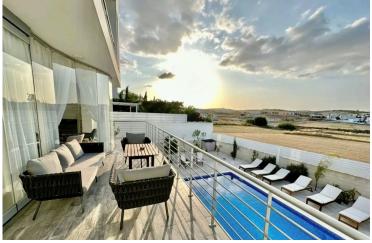

Key Features:

Panoramic Living Spaces:

The heart of the home features a stunning curved glass wall stretching floor to ceiling and wall to wall, offering unobstructed views and seamless indoor-outdoor living. The open-plan lounge includes a log-burning fireplace and leads directly to a large veranda overlooking a beautifully landscaped garden and private 4x8m swimming pool.