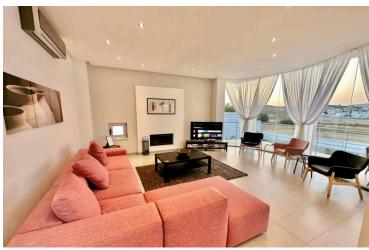

Key Features:

Panoramic Living Spaces:

The heart of the home features a stunning curved glass wall stretching floor to ceiling and wall to wall, offering unobstructed views and seamless indoor-outdoor living. The open-plan lounge includes a log-burning fireplace and leads directly to a large veranda overlooking a beautifully landscaped garden and private 4x8m swimming pool.

#### Versatile Living Areas:

Includes a second lounge/media room that can be easily converted into a playroom, home office, or an additional bedroom. A separate formal dining area and guest WC are also located on the ground floor.