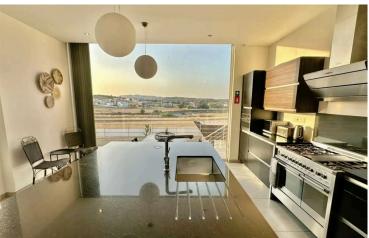

#### Designer Kitchen:

The Italian 'Veluto Casa' kitchen is both elegant and functional, with a central island, walk-in fridge, pantry, and extensive storage — ideal for cooking enthusiasts or entertaining guests.