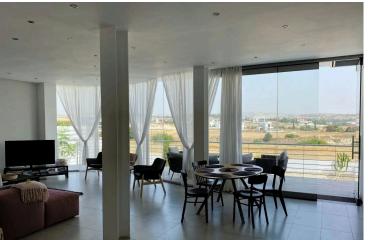

Key Features:

Panoramic Living Spaces:

The heart of the home features a stunning curved glass wall stretching floor to ceiling and wall to wall, offering unobstructed views and seamless indoor-outdoor living. The open-plan lounge includes a log-burning fireplace and leads directly to a large veranda overlooking a beautifully landscaped garden and private 4x8m swimming pool.

#### Versatile Living Areas:

Includes a second lounge/media room that can be easily converted into a playroom, home office, or an additional bedroom. A separate formal dining area and guest WC are also located on the ground floor.