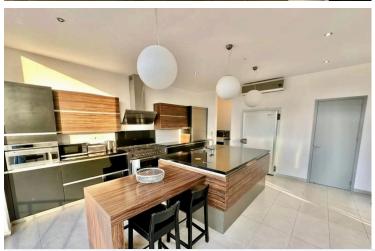

#### Designer Kitchen:

The Italian 'Veluto Casa' kitchen is both elegant and functional, with a central island, walk-in fridge, pantry, and extensive storage — ideal for cooking enthusiasts or entertaining guests.