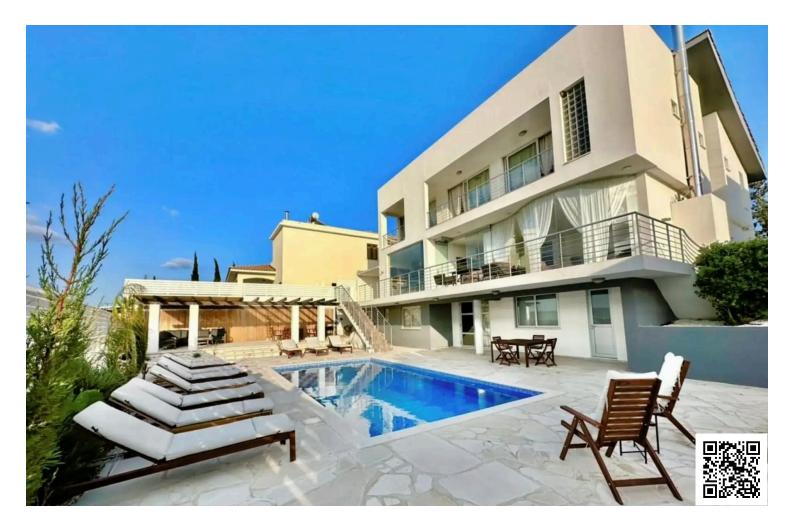

### Description

Elegant 5-Bedroom Luxury Villa with Panoramic Views & Private Pool in Aradippou – €1,325,000 (12307)

This exceptional five-bedroom villa is a rare opportunity to own a luxurious family home in one of Aradippou's most desirable locations. Set on an elevated 680 m<sup>2</sup> plot, this 548 m<sup>2</sup> residence offers breathtaking mountain and countryside views, high-end finishes, and expansive indoor and outdoor spaces designed for comfort, privacy, and entertaining.

Key Features:

Panoramic Living Spaces:

The heart of the home features a stunning curved glass wall stretching floor to ceiling and wall to wall, offering unobstructed views and seamless indoor-outdoor living. The open-plan lounge includes a log-burning fireplace and leads directly to a large veranda overlooking a beautifully landscaped garden and private 4x8m swimming pool.