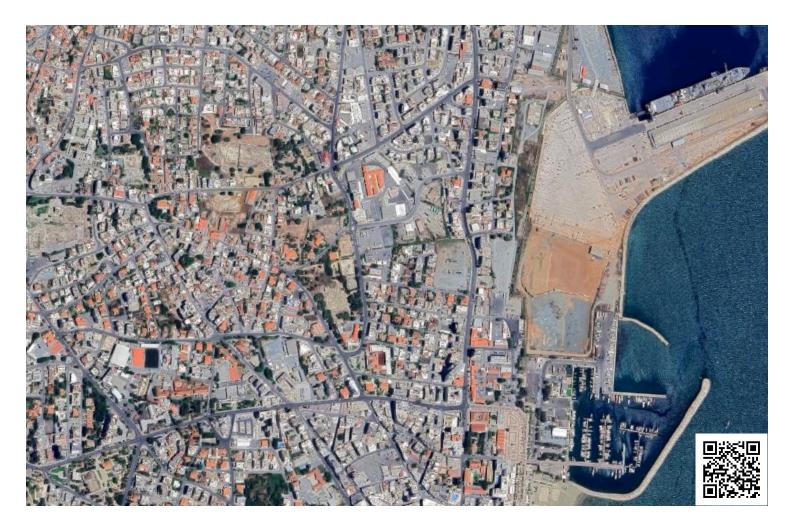

# ? Prime Plot for Sale – Chrysopolitissa, Larnaca | No VAT | Exceptional Potential (12301)

Prodromos/Christopolitisa, Larnaca

Discover an exceptional investment opportunity in one of Larnaca's most promising and central neighborhoods — Chrysopolitissa. This corner plot of 470m<sup>2</sup> is ideal for both residential or small-scale development, nestled in a peaceful setting just minutes from the sea, schools, shops, and essential amenities.

? Key Features:

No VAT applicable – thanks to the presence of an existing 3-bedroom house (built in 1950), this plot offers significant tax savings.

Zoning: Ka3 (100%) – Residential with a high building density of 140% and coverage of 50%.

Permissible build area: approx. 658m<sup>2</sup> across up to 4 floors.

Beautiful, mature garden with ample outdoor space and private parking.

Located on a registered road – easy access and high visibility.