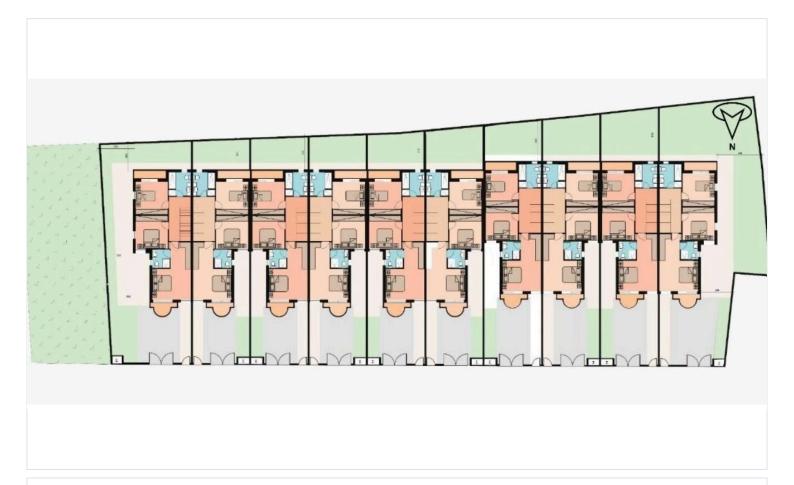

hly sought-after neighborhood of Livadia, Larnaca. Designed with modern living in mind, this property offers a perfect mix of comfort, space, and practicality.

? Property Features:

Internal Area: 125 m<sup>2</sup> of smartly designed living space

Bedrooms: 3 spacious bedrooms ideal for families or guests

Bathrooms: 2 contemporary bathrooms with quality finishes

Design: Modern open-plan layout that maximizes natural light and functionality

Completion Year: Scheduled for delivery date: is (off plan) 12-14 months

Furnishing: Will be delivered unfurnished – ready for you to personalize

Energy Efficiency: Rated A+, ensuring eco-friendly living and low energy costs

? Location & Area Benefits:

Situated in Livadia, one of Larnaca's most desirable and developing areas





# Floor plans









## **Additional information**

#### **Facilities**

Aircondition, Provision Parking, Uncovered Solar photovoltaic panels

**Features** 

Bath Double glazing Easy access to highway

Easy access to main roads Investment opportunity Pressurized water system

Quiet area

**Distances** 

Amenities Airport Sea

**1** 550 m **→** 18.8 km **↔** 4.9 km

Schools Resort

**1.3 km ♠** 550 m

#### **Contact us**

George Sergiou

**(**+357) 94055813

info@lextrusrealestate.com