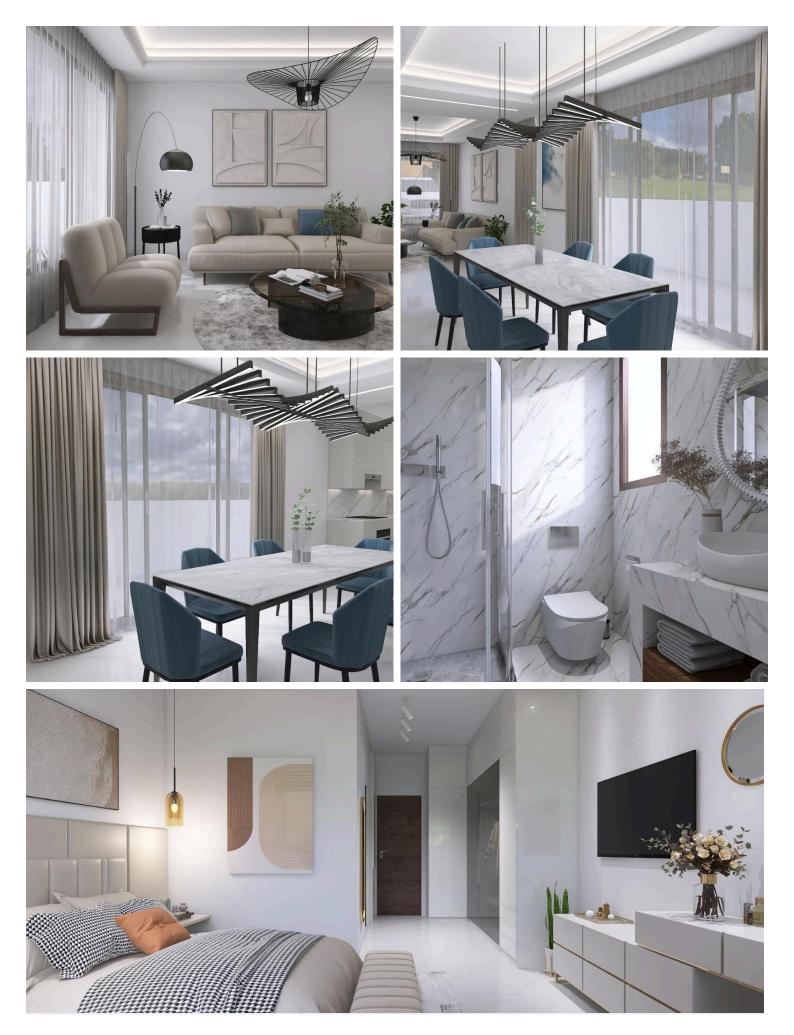

## **Description**

Modern off plan House in Peaceful Livadia Area (12292)

Presenting a brand-new, house in the peaceful and highly sought-after neighborhood of Livadia, Larnaca. Designed with modern living in mind, this property offers a perfect mix of comfort, space, and practicality.

? Property Features:

Internal Area: 125 m<sup>2</sup> of smartly designed living space

Bedrooms: 3 spacious bedrooms ideal for families or guests

Bathrooms: 2 contemporary bathrooms with quality finishes

Design: Modern open-plan layout that maximizes natural light and functionality

Completion Year: Scheduled for delivery date: is (off plan) 12-14 months

Furnishing: Will be delivered unfurnished – ready for you to personalize

Energy Efficiency: Rated A+, ensuring eco-friendly living and low energy costs

? Location & Area Benefits:

Situated in Livadia, one of Larnaca's most desirable and developing areas