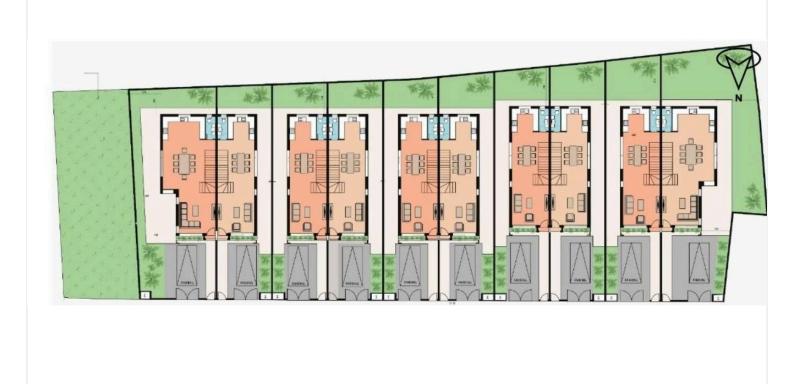

y sought-after neighborhood of Livadia, Larnaca. Designed with modern living in mind, this property offers a perfect mix of comfort, space, and practicality.

? Property Features:

Internal Area: 125 m<sup>2</sup> of smartly designed living space

Bedrooms: 3 spacious bedrooms ideal for families or guests

Bathrooms: 2 contemporary bathrooms with quality finishes

Design: Modern open-plan layout that maximizes natural light and functionality

Completion Year: Scheduled for delivery date: is (off plan) 12-14 months

Furnishing: Will be delivered unfurnished – ready for you to personalize

Energy Efficiency: Rated A+, ensuring eco-friendly living and low energy costs

? Location & Area Benefits:

Situated in Livadia, one of Larnaca's most desirable and developing areas





# Floor plans









## **Additional information**

#### **Facilities**

Aircondition, Provision Parking, Uncovered Solar photovoltaic panels

**Features** 

Bath Double glazing Easy access to highway

Easy access to main roads Investment opportunity Pressurized water system

Quiet area

**Distances** 

Amenities Airport Sea

**1** 550 m **→** 18.8 km **↔** 4.9 km

Schools Resort

**1.3 km ♠** 550 m

#### **Contact us**

George Sergiou

**(**+357) 94055813

info@lextrusrealestate.com