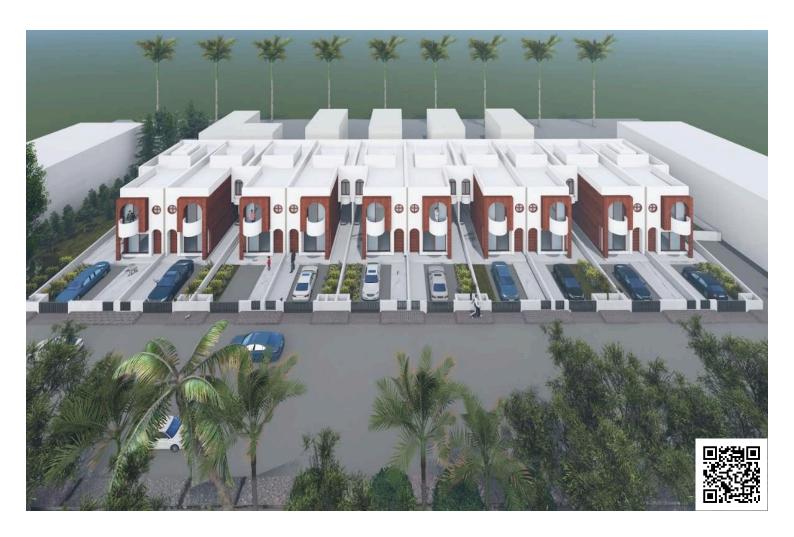

## **Description**

Modern off plan House in Peaceful Livadia Area (12292)

Presenting a brand-new, house in the peaceful and highly sought-after neighborhood of Livadia, Larnaca. Designed with modern living in mind, this property offers a perfect mix of comfort, space, and practicality.

? Property Features:

Internal Area: 125 m<sup>2</sup> of smartly designed living space

Bedrooms: 3 spacious bedrooms ideal for families or guests

Bathrooms: 2 contemporary bathrooms with quality finishes

Design: Modern open-plan layout that maximizes natural light and functionality

Completion Year: Scheduled for delivery date: is (off plan) 12-14 months

Furnishing: Will be delivered unfurnished – ready for you to personalize

Energy Efficiency: Rated A+, ensuring eco-friendly living and low energy costs

? Location & Area Benefits:

Situated in Livadia, one of Larnaca's most desirable and developing areas