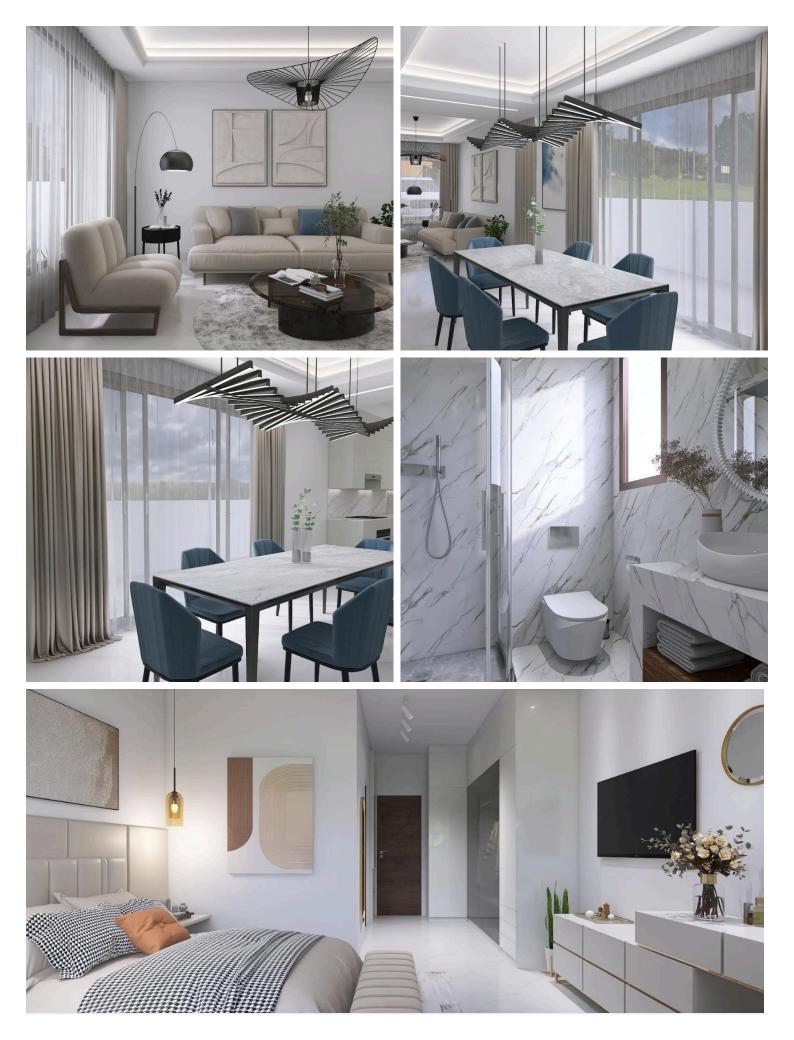

? Property Features:

Internal Area: 125 m<sup>2</sup> of smartly designed living space

Bedrooms: 3 spacious bedrooms ideal for families or guests

Bathrooms: 2 contemporary bathrooms with quality finishes

Design: Modern open-plan layout that maximizes natural light and functionality

Completion Year: Scheduled for delivery date: is (off plan) 12-14 months

Furnishing: Will be delivered unfurnished – ready for you to personalize