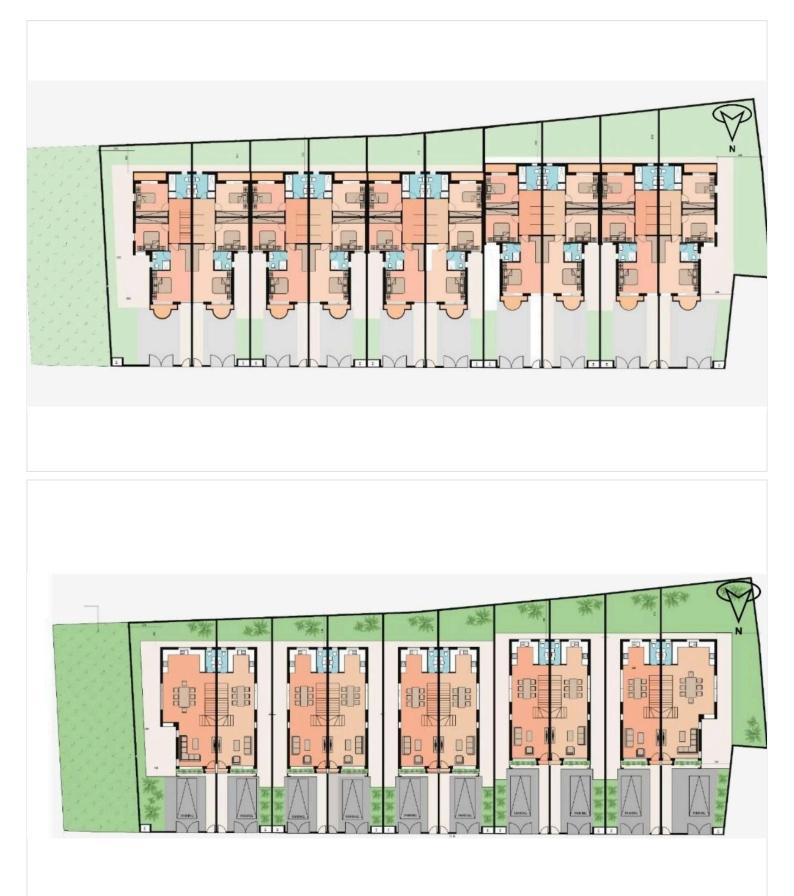

eful Livadia (12291)

Presenting a brand-new, in the peaceful and highly sought-after neighborhood of Livadia, Larnaca. Designed with modern living in mind, this property offers a perfect mix of comfort, space, and practicality.

? Property Features:

Internal Area: 125 m<sup>2</sup> of smartly designed living space

Bedrooms: 3 spacious bedrooms ideal for families or guests

Bathrooms: 2 contemporary bathrooms with quality finishes

Design: Modern open-plan layout that maximizes natural light and functionality

Completion Year: Scheduled for delivery date: is (off plan) 12-14 months

Furnishing: Will be delivered unfurnished – ready for you to personalize

Energy Efficiency: Rated A+, ensuring eco-friendly living and low energy costs

? Location & Area Benefits:





### **Floor plans**







## **Additional information**

### Facilities

Aircondition, ProvisionParking, UncoveredSolar photovoltaic panelsFeaturesDouble glazingEasy access to highwayBathDouble glazingEasy access to highwayEasy access to main roadsInvestment opportunityPressurized water systemQuiet areaInvestment opportunityInvestment opportunity

### Distances



#### **Contact us**

George Sergiou (+357) 94055813 info@lextrusrealestate.com