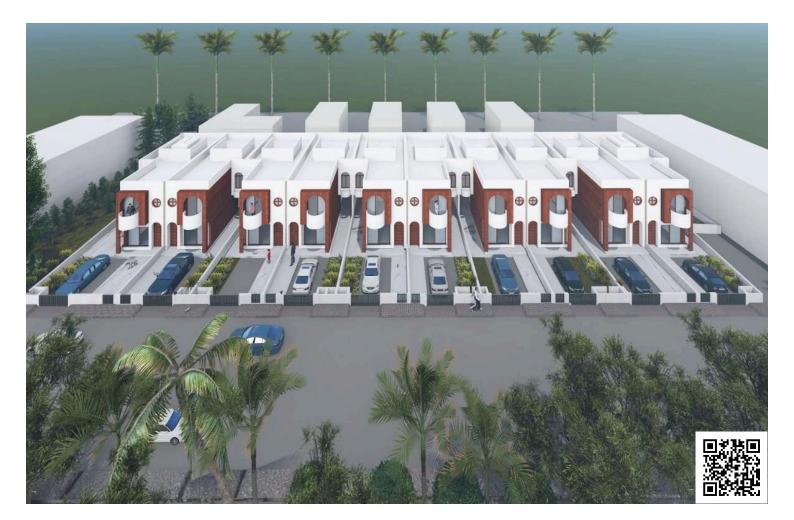

### Description

Modern off plan House in Peaceful Livadia (12291)

Presenting a brand-new, in the peaceful and highly sought-after neighborhood of Livadia, Larnaca. Designed with modern living in mind, this property offers a perfect mix of comfort, space, and practicality.

? Property Features:

Internal Area: 125 m<sup>2</sup> of smartly designed living space

Bedrooms: 3 spacious bedrooms ideal for families or guests

Bathrooms: 2 contemporary bathrooms with quality finishes

Design: Modern open-plan layout that maximizes natural light and functionality

Completion Year: Scheduled for delivery date: is (off plan) 12-14 months

Furnishing: Will be delivered unfurnished – ready for you to personalize

Energy Efficiency: Rated A+, ensuring eco-friendly living and low energy costs

? Location & Area Benefits: