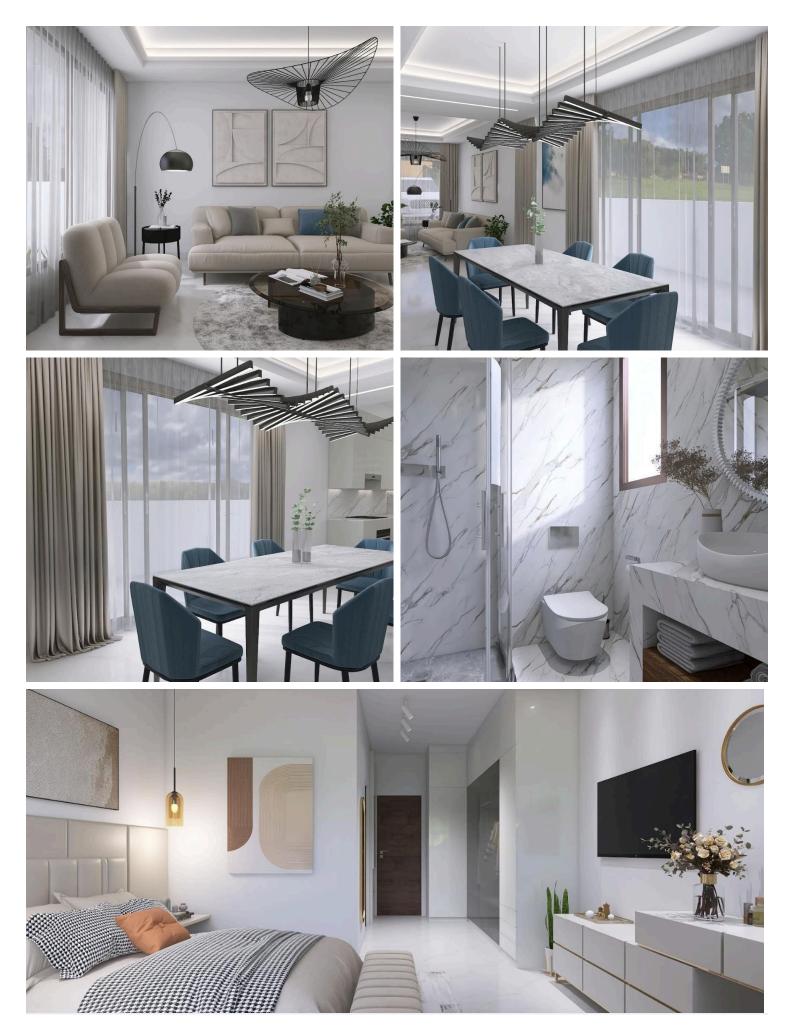

| Furnished                | Unfurnished         |
|--------------------------|---------------------|
| Structure                | Concrete            |
| Facade                   | Concrete            |
| Energy efficiency rating | <i>₹</i> <b>A</b> + |
|                          |                     |

? Property Features:

Internal Area: 125 m<sup>2</sup> of smartly designed living space

Bedrooms: 3 spacious bedrooms ideal for families or guests

Bathrooms: 2 contemporary bathrooms with quality finishes

Design: Modern open-plan layout that maximizes natural light and functionality

Completion Year: Scheduled for delivery date: is (off plan) 12-14 months

Furnishing: Will be delivered unfurnished – ready for you to personalize