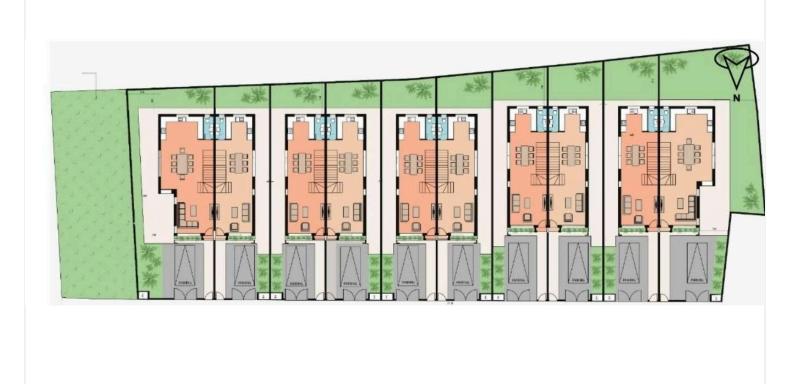

sought-after neighborhood of Livadia, Larnaca. Designed with modern living in mind, this property offers a perfect mix of comfort, space, and practicality.

? Property Features:

Internal Area: 125 m<sup>2</sup> of smartly designed living space

Bedrooms: 3 spacious bedrooms ideal for families or guests

Bathrooms: 2 contemporary bathrooms with quality finishes

Design: Modern open-plan layout that maximizes natural light and functionality

Completion Year: Scheduled for delivery date: is (off plan) 12-14 months

Furnishing: Will be delivered unfurnished – ready for you to personalize

Energy Efficiency: Rated A+, ensuring eco-friendly living and low energy costs

? Location & Area Benefits:

Situated in Livadia, one of Larnaca's most desirable and developing areas





## Floor plans









## **Additional information**

#### **Facilities**

Aircondition, Provision Parking, Uncovered Solar photovoltaic panels

**Features** 

Bath Double glazing Easy access to highway

Easy access to main roads Investment opportunity Pressurized water system

Quiet area

**Distances** 

Amenities Airport Sea

Schools Resort

**1.3** km **♠** 550 m

#### Contact us

### George Sergiou

**\( (+357) 94055813** 

info@lextrusrealestate.com