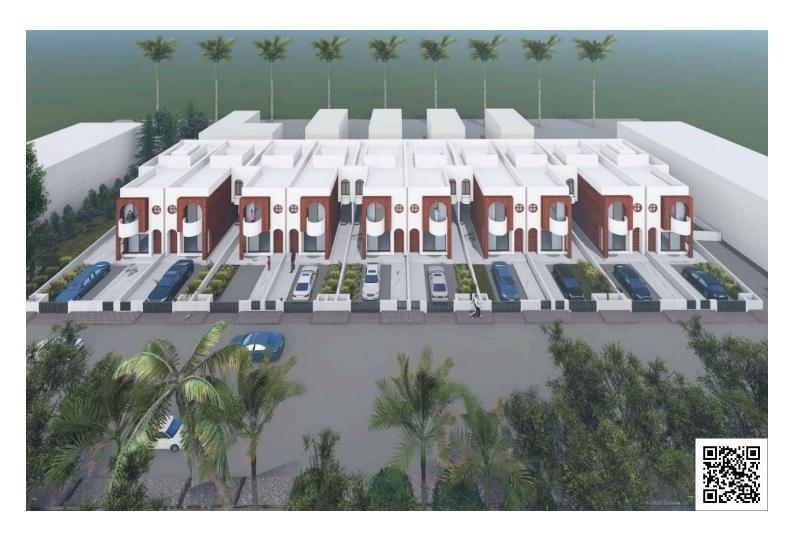

## **Description**

Modern off plan House in Peaceful Livadia (12290)

Presenting a brand-new, house in the peaceful and highly sought-after neighborhood of Livadia, Larnaca. Designed with modern living in mind, this property offers a perfect mix of comfort, space, and practicality.

? Property Features:

Internal Area: 125 m<sup>2</sup> of smartly designed living space

Bedrooms: 3 spacious bedrooms ideal for families or guests

Bathrooms: 2 contemporary bathrooms with quality finishes

Design: Modern open-plan layout that maximizes natural light and functionality

Completion Year: Scheduled for delivery date: is (off plan) 12-14 months

Furnishing: Will be delivered unfurnished – ready for you to personalize