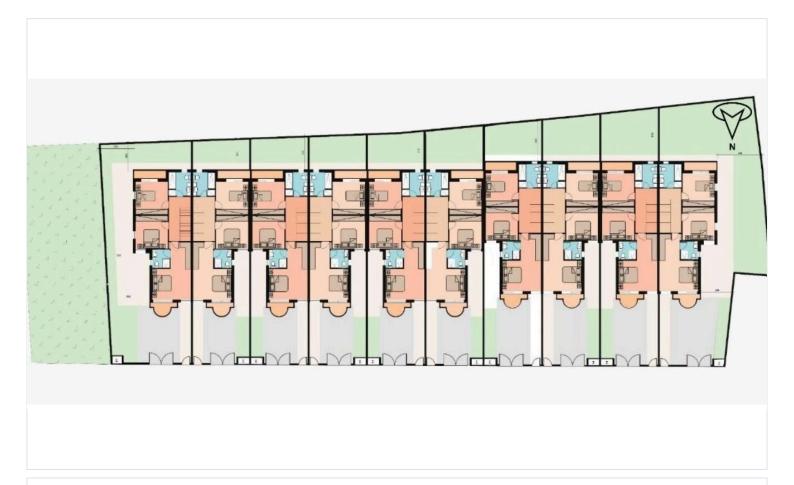

ly sought-after neighborhood of Livadia, Larnaca. Designed with modern living in mind, this property offers a perfect mix of comfort, space, and practicality.

? Property Features:

Internal Area: 125 m<sup>2</sup> of smartly designed living space

Bedrooms: 3 spacious bedrooms ideal for families or guests

Bathrooms: 2 contemporary bathrooms with quality finishes

Design: Modern open-plan layout that maximizes natural light and functionality

Completion Year: Scheduled for delivery date: is (off plan) 12-14 months

Furnishing: Will be delivered unfurnished – ready for you to personalize

Energy Efficiency: Rated A+, ensuring eco-friendly living and low energy costs

? Location & Area Benefits:

Situated in Livadia, one of Larnaca's most desirable and developing areas





## Floor plans









## **Additional information**

#### **Facilities**

Aircondition, Provision Parking, Uncovered Solar photovoltaic panels

**Features** 

Bath Double glazing Easy access to highway

Easy access to main roads Investment opportunity Pressurized water system

Quiet area

**Distances** 

Amenities Airport Sea

Schools Resort

**1.3** km **♠** 550 m

#### Contact us

### George Sergiou

**\( (+357) 94055813** 

info@lextrusrealestate.com