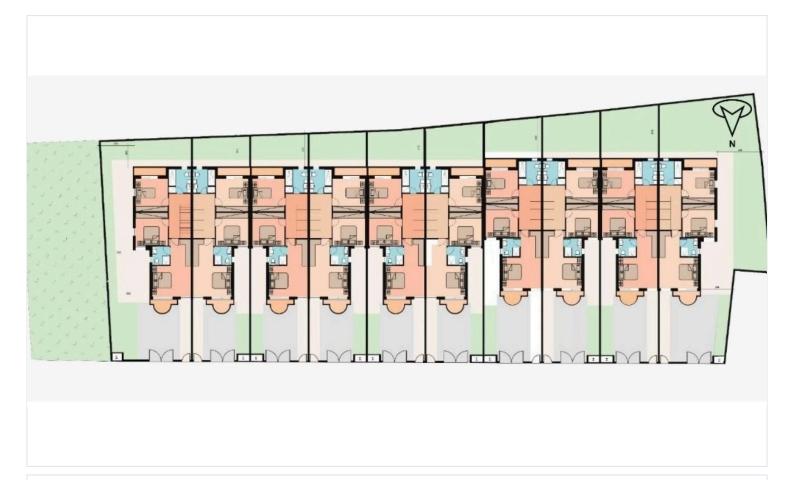

hly sought-after neighborhood of Livadia, Larnaca. Designed with modern living in mind, this property offers a perfect mix of comfort, space, and practicality.

? Property Features:

Internal Area: 125 m<sup>2</sup> of smartly designed living space

Bedrooms: 3 spacious bedrooms ideal for families or guests

Bathrooms: 2 contemporary bathrooms with quality finishes

Design: Modern open-plan layout that maximizes natural light and functionality

Completion Year: Scheduled for delivery date: is (off plan) 12-14 months

Furnishing: Will be delivered unfurnished – ready for you to personalize

Energy Efficiency: Rated A+, ensuring eco-friendly living and low energy costs

? Location & Area Benefits:

Situated in Livadia, one of Larnaca's most desirable and developing areas





# Floor plans









## **Additional information**

### **Facilities**

Aircondition, Provision Parking, Uncovered Solar photovoltaic panels

**Features** 

Bath Double glazing Easy access to highway

Easy access to main roads Investment opportunity Pressurized water system

Quiet area

**Distances** 

Amenities Airport Sea

Schools Resort

**1.3 km ♠** 550 m

#### **Contact us**

George Sergiou

(+357) 94055813

info@lextrusrealestate.com