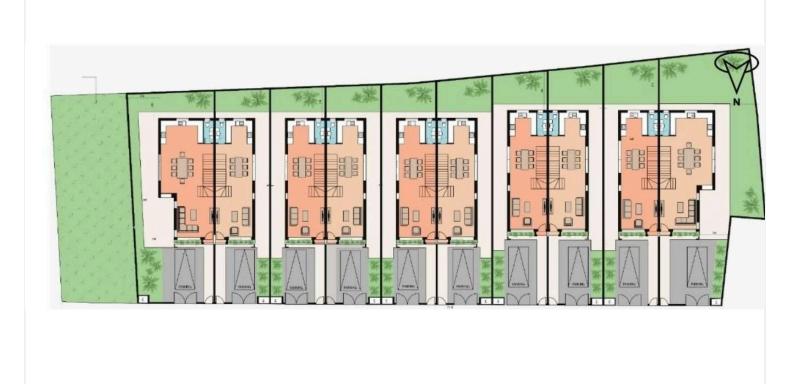

y sought-after neighborhood of Livadia, Larnaca. Designed with modern living in mind, this property offers a perfect mix of comfort, space, and practicality.

? Property Features:

Internal Area: 125 m<sup>2</sup> of smartly designed living space

Bedrooms: 3 spacious bedrooms ideal for families or guests

Bathrooms: 2 contemporary bathrooms with quality finishes

Design: Modern open-plan layout that maximizes natural light and functionality

Completion Year: Scheduled for delivery date: is (off plan) 12-14 months

Furnishing: Will be delivered unfurnished – ready for you to personalize

Energy Efficiency: Rated A+, ensuring eco-friendly living and low energy costs

? Location & Area Benefits:

Situated in Livadia, one of Larnaca's most desirable and developing areas





# Floor plans









## **Additional information**

### **Facilities**

Aircondition, Provision Parking, Uncovered Solar photovoltaic panels

**Features** 

Bath Double glazing Easy access to highway

Easy access to main roads Investment opportunity Pressurized water system

Quiet area

**Distances** 

Amenities Airport Sea

Schools Resort

**1.3 km ♠** 550 m

#### **Contact us**

George Sergiou

(+357) 94055813

info@lextrusrealestate.com