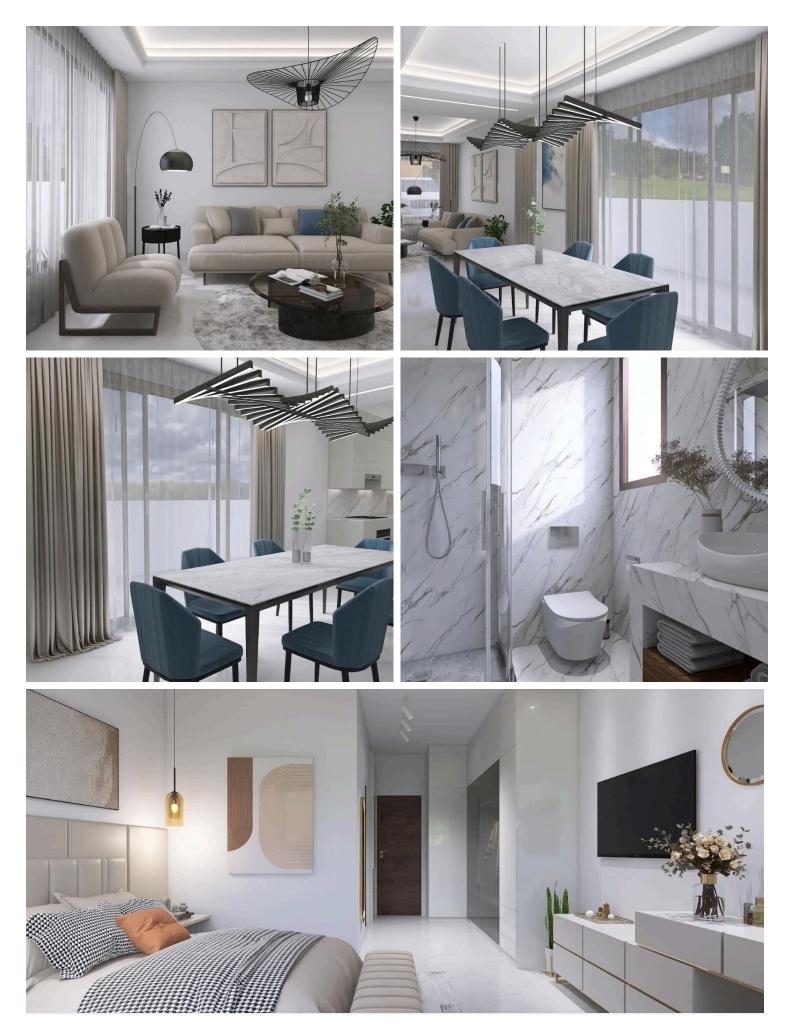

? Property Features:

Internal Area: 125 m<sup>2</sup> of smartly designed living space

Bedrooms: 3 spacious bedrooms ideal for families or guests

Bathrooms: 2 contemporary bathrooms with quality finishes

Design: Modern open-plan layout that maximizes natural light and functionality

Completion Year: Scheduled for delivery date: is (off plan) 12-14 months

Furnishing: Will be delivered unfurnished – ready for you to personalize

Energy Efficiency: Rated A+, ensuring eco-friendly living and low energy costs

? Location & Area Benefits:

Situated in Livadia, one of Larnaca's most desirable and developing areas