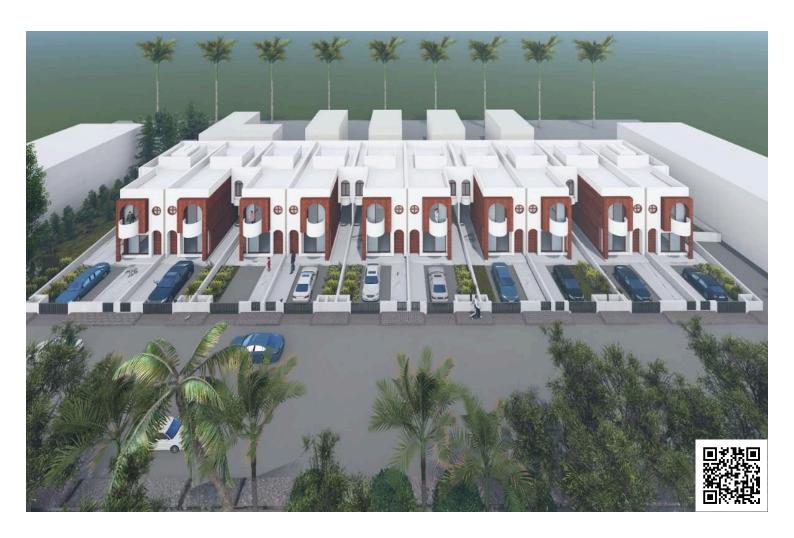

## **Description**

Modern off plan House in Peaceful Livadia (12289)

Presenting a brand-new, house in the peaceful and highly sought-after neighborhood of Livadia, Larnaca. Designed with modern living in mind, this property offers a perfect mix of comfort, space, and practicality.

? Property Features:

Internal Area: 125 m<sup>2</sup> of smartly designed living space

Bedrooms: 3 spacious bedrooms ideal for families or guests

Bathrooms: 2 contemporary bathrooms with quality finishes

Design: Modern open-plan layout that maximizes natural light and functionality

Completion Year: Scheduled for delivery date: is (off plan) 12-14 months

Furnishing: Will be delivered unfurnished – ready for you to personalize