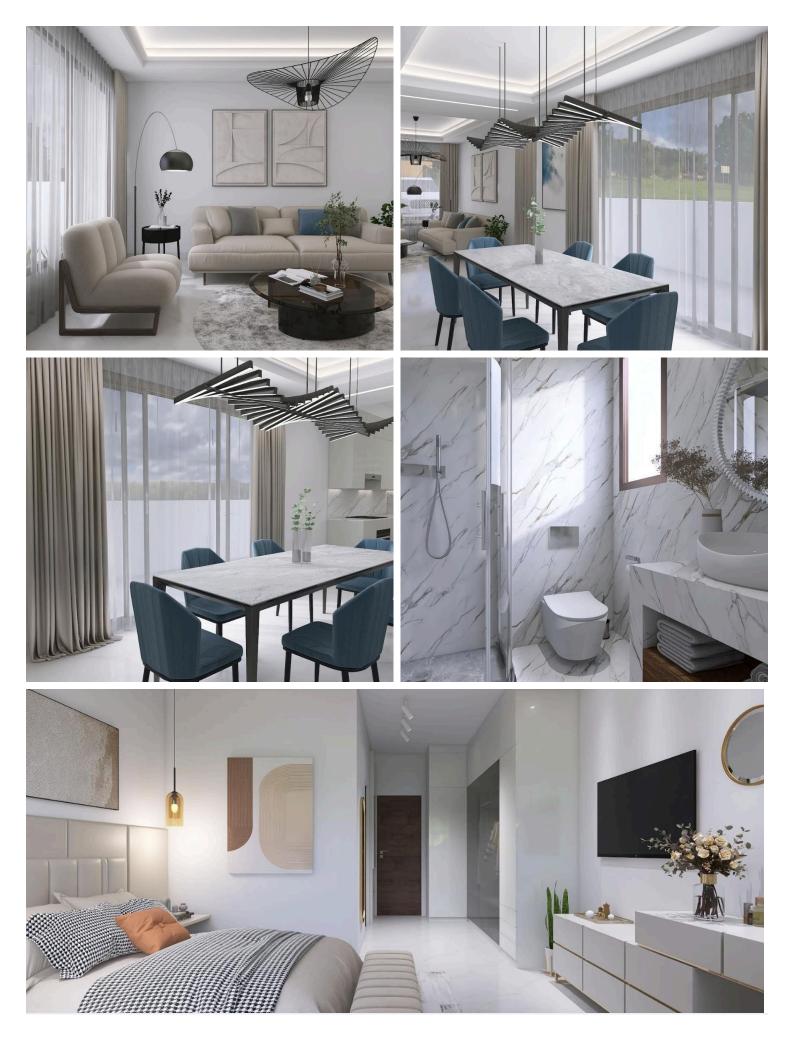

? Property Features: Internal Area: 125 m<sup>2</sup> of smartly designed living space

Bedrooms: 3 spacious bedrooms ideal for families or guests

Bathrooms: 2 contemporary bathrooms with quality finishes

Design: Modern open-plan layout that maximizes natural light and functionality

Completion Year: Scheduled for delivery date: is (off plan) 12-14 months

Furnishing: Will be delivered unfurnished – ready for you to personalize