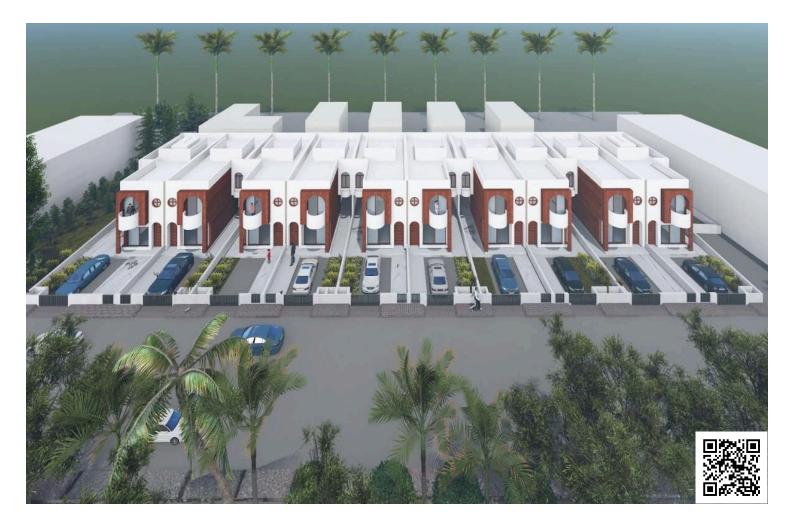

### Description

Modern off plan House in Peaceful Livadia (12288)

Presenting a brand-new, under-construction house in the peaceful and highly sought-after neighborhood of Livadia, Larnaca. Designed with modern living in mind, this property offers a perfect mix of comfort, space, and practicality.

Energy Efficiency: Rated A+, ensuring eco-friendly living and low energy costs

? Location & Area Benefits:Situated in Livadia, one of Larnaca's most desirable and developing areas