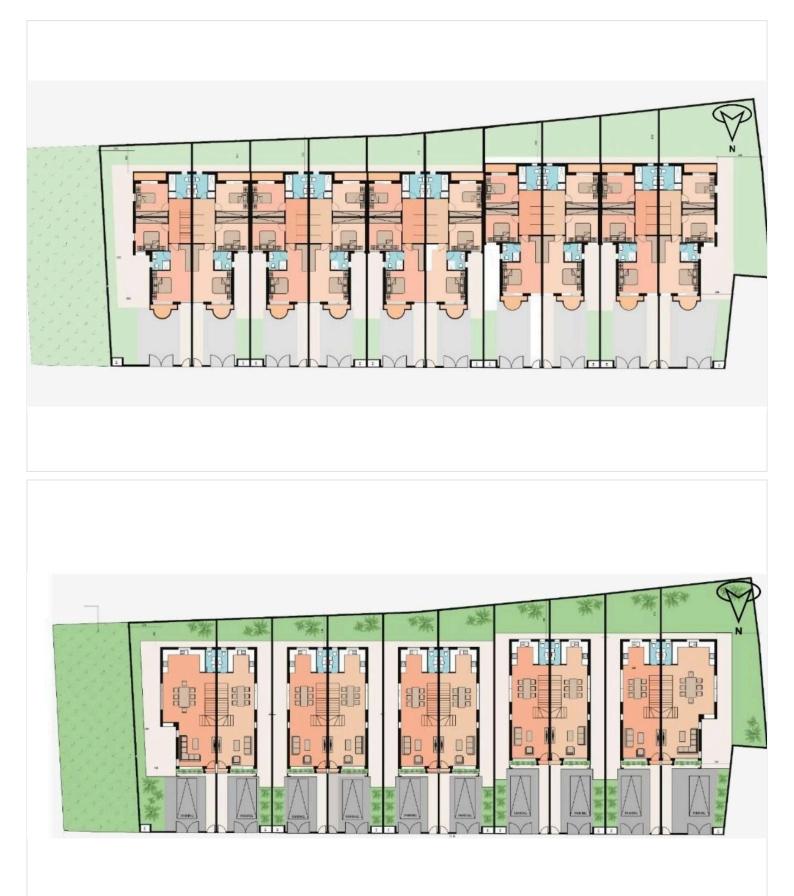

sought-after neighborhood of Livadia, Larnaca. Designed with modern living in mind, this property offers a perfect mix of comfort, space, and practicality.

? Property Features: Internal Area: 125 m<sup>2</sup> of smartly designed living space

Bedrooms: 3 spacious bedrooms ideal for families or guests

Bathrooms: 2 contemporary bathrooms with quality finishes

Design: Modern open-plan layout that maximizes natural light and functionality

Completion Year: Scheduled for delivery date: is (off plan) 12-14 months

Furnishing: Will be delivered unfurnished – ready for you to personalize

Energy Efficiency: Rated A+, ensuring eco-friendly living and low energy costs

? Location & Area Benefits:Situated in Livadia, one of Larnaca's most desirable and developing areas





### **Floor plans**







## **Additional information**

### Facilities

Aircondition, ProvisionParking, UncoveredSolar photovoltaic panelsFeaturesDouble glazingEasy access to highwayBathDouble glazingEasy access to highwayEasy access to main roadsInvestment opportunityPressurized water systemQuiet areaInvestment opportunityInvestment opportunity

### Distances



#### **Contact us**