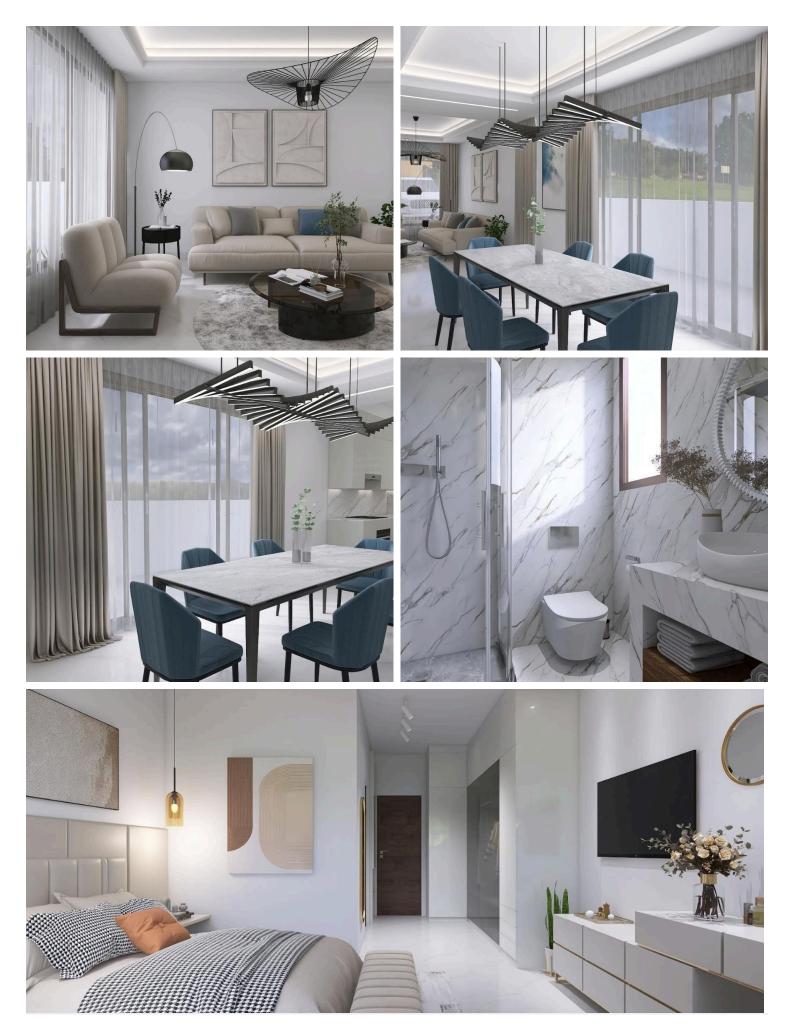

| Furnished                | Unfurnished |
|--------------------------|-------------|
| Structure                | Concrete    |
| Facade                   | Concrete    |
| Energy efficiency rating | <i>ĕ</i> A+ |
|                          |             |

? Property Features:

Internal Area: 125 m<sup>2</sup> of smartly designed living space

Bedrooms: 3 spacious bedrooms ideal for families or guests

Bathrooms: 2 contemporary bathrooms with quality finishes

Design: Modern open-plan layout that maximizes natural light and functionality

Completion Year: Scheduled for delivery date: is (off plan) 12-14 months

Furnishing: Will be delivered unfurnished – ready for you to personalize

Energy Efficiency: Rated A+, ensuring eco-friendly living and low energy costs

? Location & Area Benefits:

Situated in Livadia, one of Larnaca's most desirable and developing areas