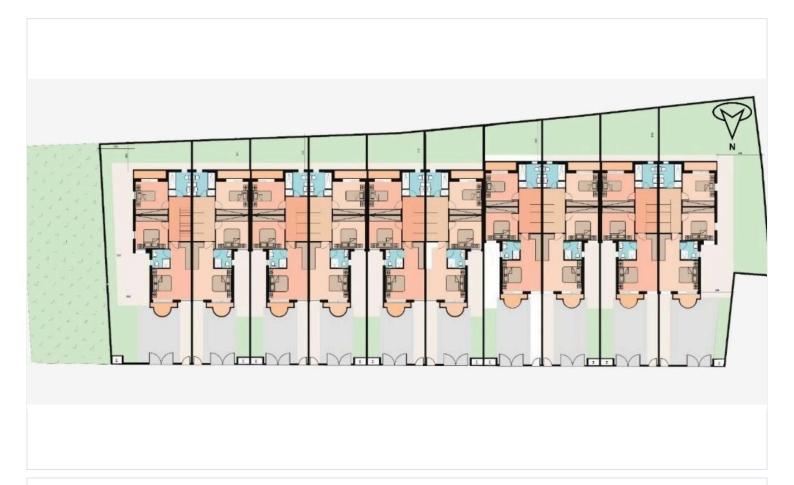

ly sought-after neighborhood of Livadia, Larnaca. Designed with modern living in mind, this property offers a perfect mix of comfort, space, and practicality.

? Property Features:

Internal Area: 125 m<sup>2</sup> of smartly designed living space

Bedrooms: 3 spacious bedrooms ideal for families or guests

Bathrooms: 2 contemporary bathrooms with quality finishes

Design: Modern open-plan layout that maximizes natural light and functionality

Completion Year: Scheduled for delivery date: is (off plan) 12-14 months

Furnishing: Will be delivered unfurnished – ready for you to personalize

Energy Efficiency: Rated A+, ensuring eco-friendly living and low energy costs

? Location & Area Benefits:

Situated in Livadia, one of Larnaca's most desirable and developing areas





## Floor plans









## **Additional information**

#### **Facilities**

Aircondition, Provision Parking, Uncovered Solar photovoltaic panels

**Features** 

Bath Double glazing Easy access to highway

Easy access to main roads Investment opportunity Pressurized water system

Quiet area

**Distances** 

Amenities Airport Sea

**1** 550 m **→** 18.8 km **↔** 4.9 km

Schools Resort

**1.3 km ♠** 550 m

**Contact us** 

George Sergiou

(+357) 94055813

info@lextrusrealestate.com