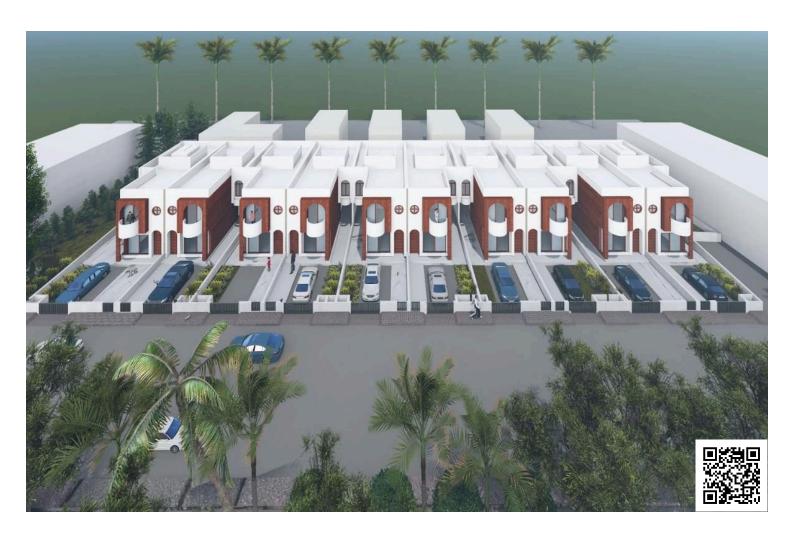

# Modern off plan House in Peaceful Livadia (12287)

Livadia, Larnaca

€295,000 +VAT

#### **Description**

Modern off plan House in Peaceful Livadia (12287)

Presenting a brand-new, under-construction house in the peaceful and highly sought-after neighborhood of Livadia, Larnaca. Designed with modern living in mind, this property offers a perfect mix of comfort, space, and practicality.

? Property Features:

Internal Area: 125 m<sup>2</sup> of smartly designed living space

Bedrooms: 3 spacious bedrooms ideal for families or guests

Bathrooms: 2 contemporary bathrooms with quality finishes

Design: Modern open-plan layout that maximizes natural light and functionality

Completion Year: Scheduled for delivery date: is (off plan) 12-14 months

Furnishing: Will be delivered unfurnished – ready for you to personalize