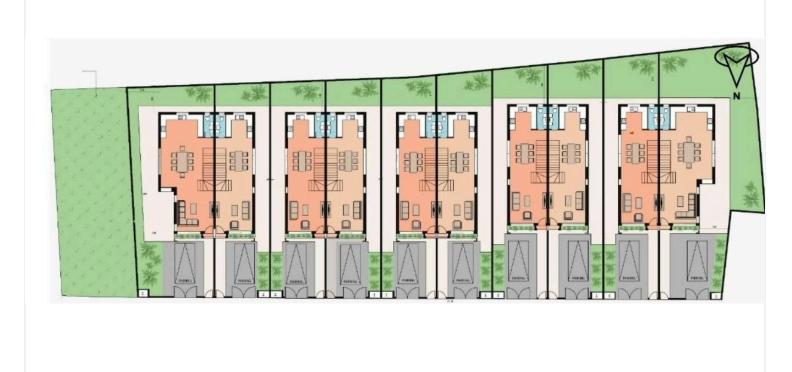

sought-after neighborhood of Livadia, Larnaca. Designed with modern living in mind, this property offers a perfect mix of comfort, space, and practicality.

? Property Features:

Internal Area: 125 m<sup>2</sup> of smartly designed living space

Bedrooms: 3 spacious bedrooms ideal for families or guests

Bathrooms: 2 contemporary bathrooms with quality finishes

Design: Modern open-plan layout that maximizes natural light and functionality

Completion Year: Scheduled for delivery date: is (off plan) 12-14 months

Furnishing: Will be delivered unfurnished – ready for you to personalize

Energy Efficiency: Rated A+, ensuring eco-friendly living and low energy costs

? Location & Area Benefits:

Situated in Livadia, one of Larnaca's most desirable and developing areas





## Floor plans









## **Additional information**

#### **Facilities**

Aircondition, Provision Parking, Uncovered Solar photovoltaic panels

**Features** 

Bath Double glazing Easy access to highway

Easy access to main roads Investment opportunity Pressurized water system

Quiet area

**Distances** 

Amenities Airport Sea

**1** 550 m **→** 18.8 km **↔** 4.9 km

Schools Resort

**1.3 km ♠** 550 m

**Contact us** 

George Sergiou

(+357) 94055813

info@lextrusrealestate.com