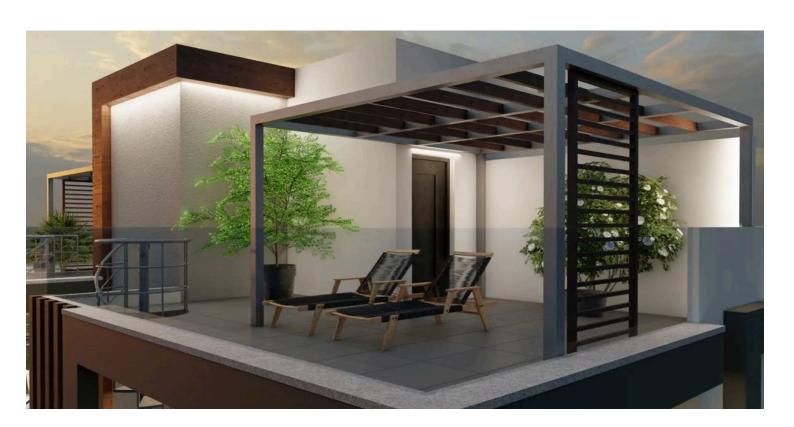

**Property Features:** 

2 Bedrooms | 2 Bathrooms

Total Covered Area: 75 m<sup>2</sup>

Covered Verandas: 15 m<sup>2</sup> (Front & Back)

Uncovered Front Veranda: 8 m<sup>2</sup>

Private Roof Garden: 28 m<sup>2</sup>

Covered Parking & Storage Room

Full Air Conditioning in All Rooms

Solar Panel System Installed

Modern design Near amenities Near bus route

Panoramic view Openings in opposite sides Quiet area

Veranda Rental potential Roof garden