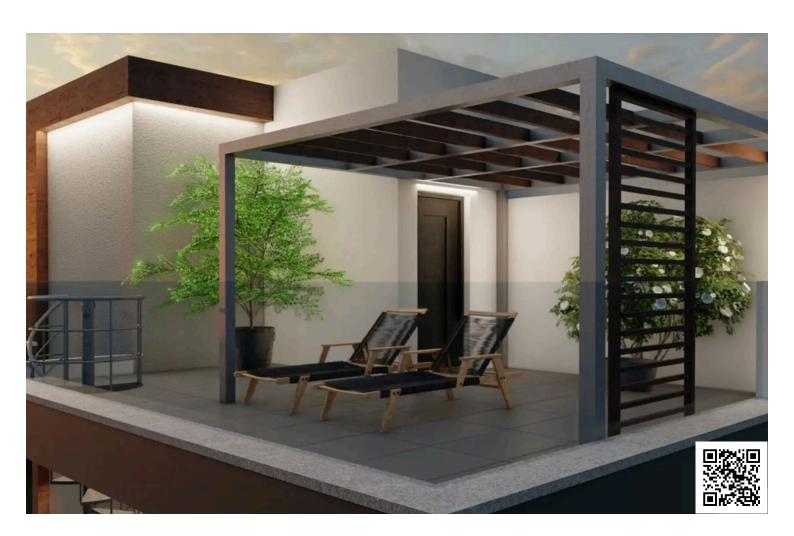

**Property Features:** 

2 Bedrooms | 2 Bathrooms

Total Covered Area: 75 m<sup>2</sup>

Covered Verandas: 15 m<sup>2</sup> (Front & Back)

Uncovered Front Veranda: 8 m<sup>2</sup>

Private Roof Garden: 28 m<sup>2</sup>

Covered Parking & Storage Room

Full Air Conditioning in All Rooms

Solar Panel System Installed

Modern design Near amenities Near bus route

Panoramic view Openings in opposite sides Quiet area

Veranda Rental potential Roof garden