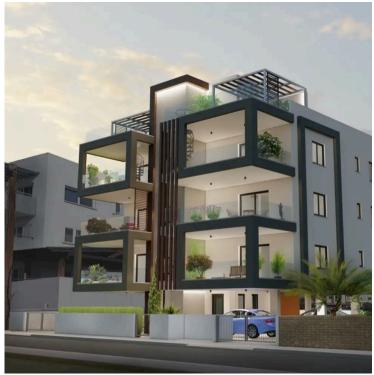

# Modern 2-Bedroom Penthouse with Roof Garden | Quiet Area with Rental Potential (12383)

Vergina, Larnaca

€180,000 +VAT

### **Description**

Modern 2-Bedroom Penthouse with Roof Garden | Quiet Area with Rental Potential (12383)

An excellent opportunity to invest in a stylish, under-construction 2-bedroom penthouse located on the 3rd floor of a modern residential building, set in a peaceful and well-connected area. This property offers a total covered area of 75 m<sup>2</sup>, ideal for couples, small families, or savvy investors looking for strong rental returns.