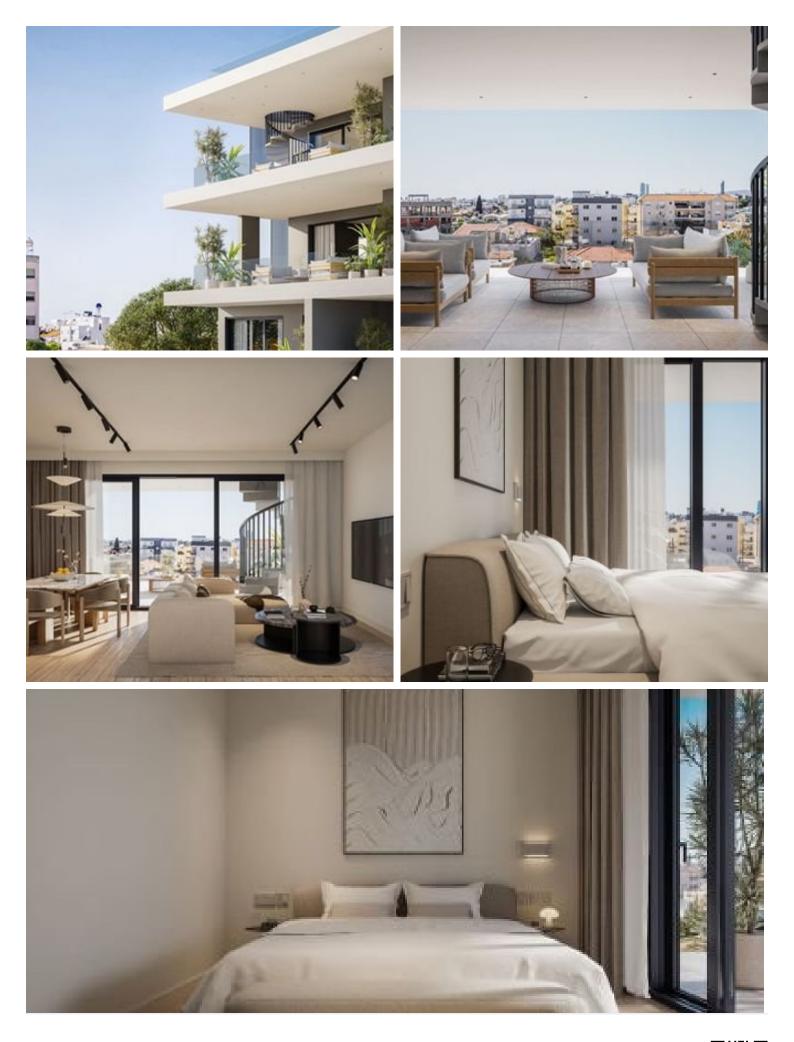

### Description

2 Bedroom Apartment in Central Agios Ioannis (12280)

Introducing a brand-new off-plan apartment located in a secure, gated development in the popular area of Agios loannis. Situated on the first floor of a four-story building with elevator access, this thoughtfully designed home offers 78 m<sup>2</sup> of internal space, featuring two comfortable bedrooms and a spacious modern bathroom.

? Key Features:

- ? 2 Bedrooms | ? 2 Bathroom
- ? Open-plan layout with functional design
- ? Located on the 4th floor with elevator access
- ? Energy Efficiency Class A+
- ? Delivered unfurnished ready to be tailored to your personal style
- ? Gated complex for added privacy and security
- ? Private parking & storage room (optional depending on final layout)