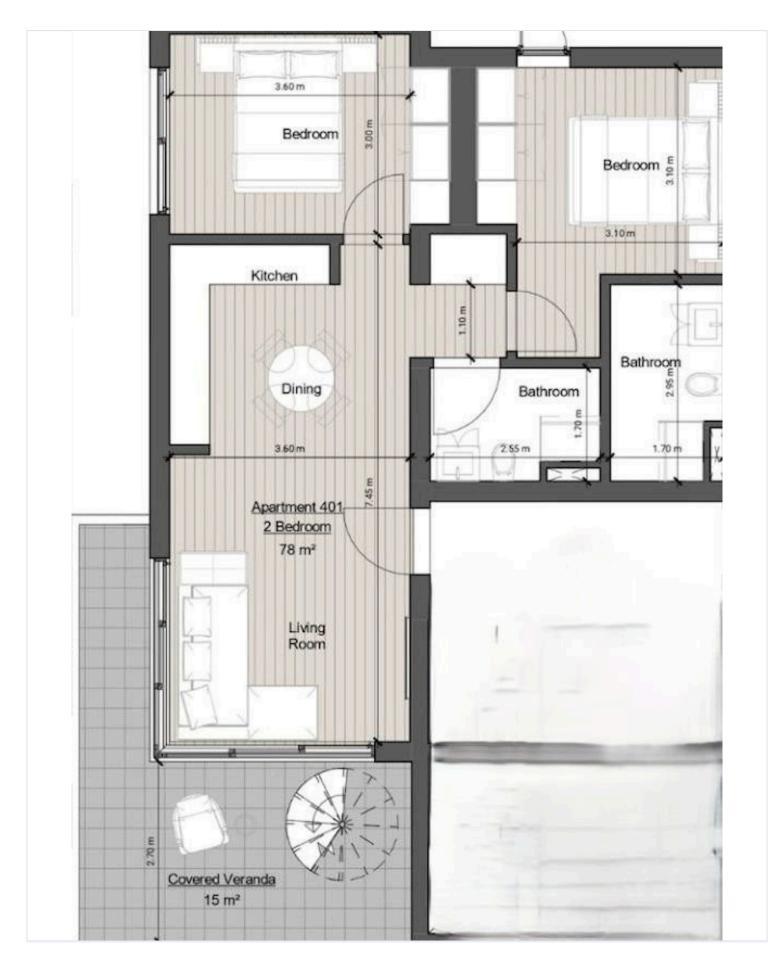

# **Floor plans**

### Description

2 Bedroom Apartment in Central Agios Ioannis (12280)

Introducing a brand-new off-plan apartment located in a secure, gated development in the popular area of Agios loannis. Situated on the first floor of a four-story building with elevator access, this thoughtfully designed home offers 78 m<sup>2</sup> of internal space, featuring two comfortable bedrooms and a spacious modern bathroom.