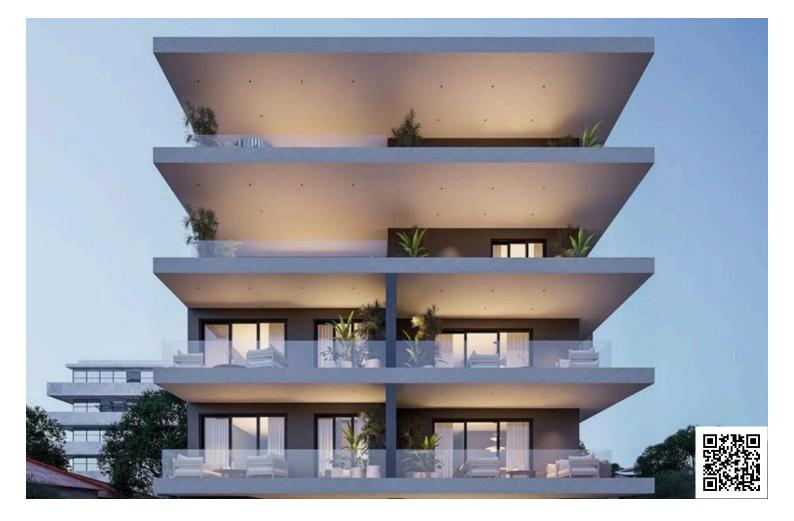

### Description

2 Bedroom Apartment in Central Agios Ioannis (12280)

Introducing a brand-new off-plan apartment located in a secure, gated development in the popular area of Agios loannis. Situated on the first floor of a four-story building with elevator access, this thoughtfully designed home offers 78 m<sup>2</sup> of internal space, featuring two comfortable bedrooms and a spacious modern bathroom.