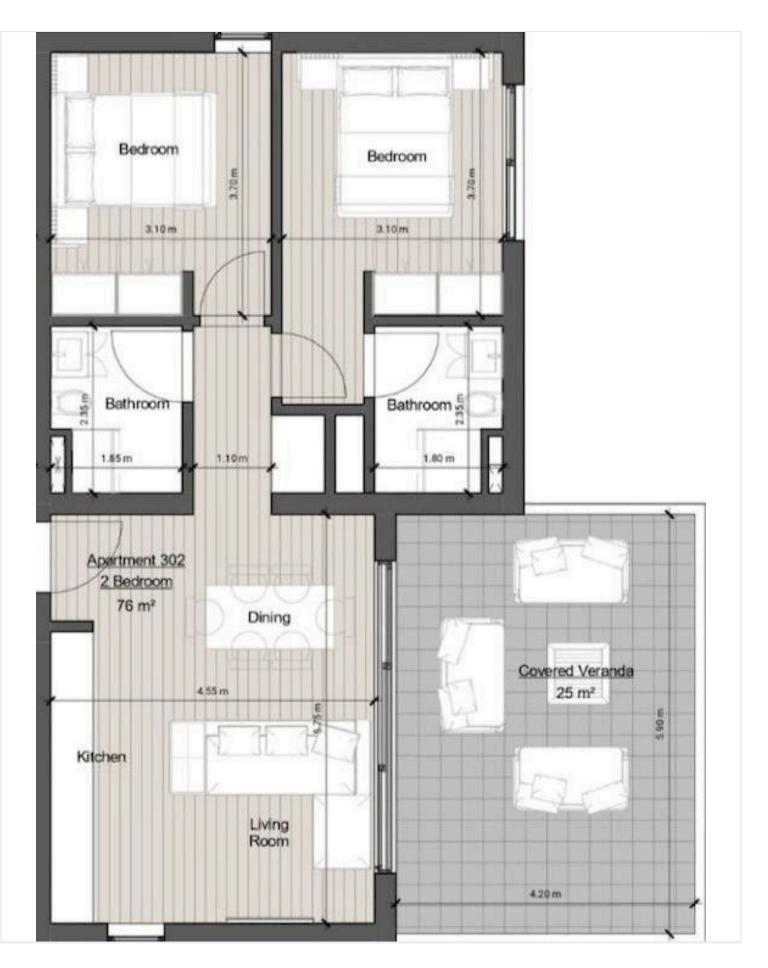

### **Floor plans**

#### Description

Spacious 2 Bedroom Apartment in Central Agios Ioannis (12279)

Introducing a brand-new off-plan apartment located in a secure, gated development in the popular area of Agios loannis. Situated on the first floor of a four-story building with elevator access, this thoughtfully designed home offers 76 m<sup>2</sup> of internal space, featuring two comfortable bedrooms and a spacious modern bathroom.