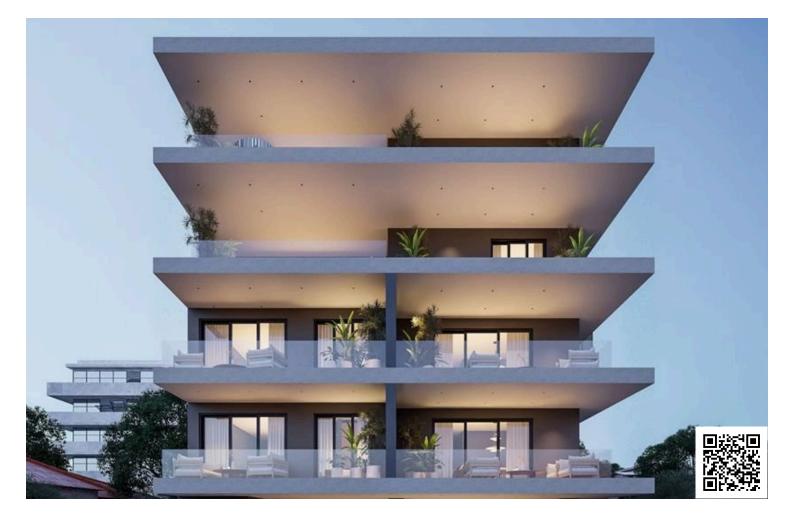

# Spacious 2 Bedroom Apartment in Central Agios Ioannis (12279)

• Agios Ioannis, Limassol

#### Description

Spacious 2 Bedroom Apartment in Central Agios Ioannis (12279)

Introducing a brand-new off-plan apartment located in a secure, gated development in the popular area of Agios loannis. Situated on the first floor of a four-story building with elevator access, this thoughtfully designed home offers 76 m<sup>2</sup> of internal space, featuring two comfortable bedrooms and a spacious modern bathroom.