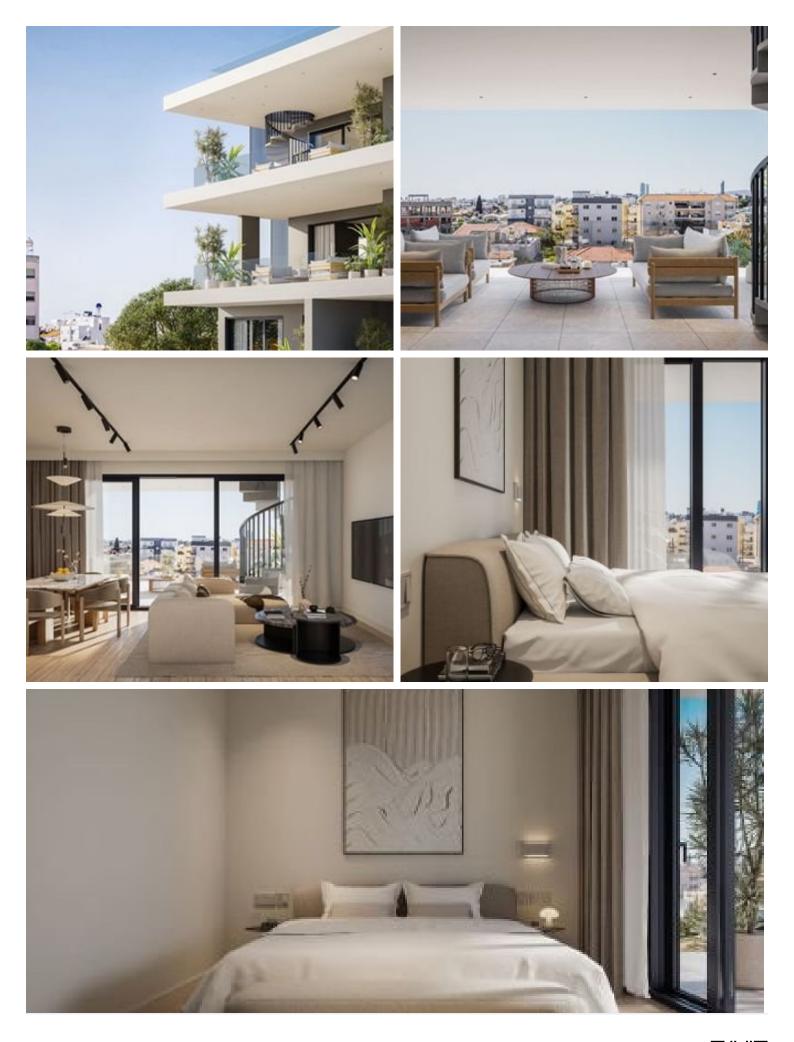

#### Description

Spacious 2 Bedroom Apartment in Central Agios Ioannis (12279)

Introducing a brand-new off-plan apartment located in a secure, gated development in the popular area of Agios loannis. Situated on the first floor of a four-story building with elevator access, this thoughtfully designed home offers 76 m<sup>2</sup> of internal space, featuring two comfortable bedrooms and a spacious modern bathroom.

? Key Features:

- ? 2 Bedrooms | ? 2 Bathroom
- ? Open-plan layout with functional design
- ? Located on the 3rd floor with elevator access
- ? Energy Efficiency Class A+
- ? Delivered unfurnished ready to be tailored to your personal style
- ? Gated complex for added privacy and security
- ? Private parking & storage room (optional depending on final layout)