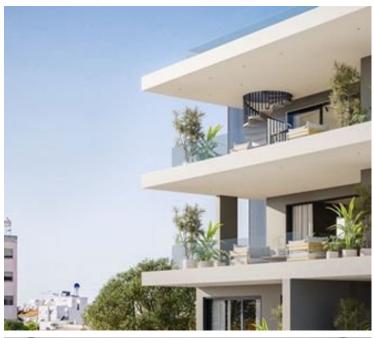

#### **Description**

2 Bedroom Apartment in Central Agios Ioannis (12278)

Introducing a brand-new off-plan apartment located in a secure, gated development in the popular area of Agios Ioannis. Situated on the first floor of a four-story building with elevator access, this thoughtfully designed home offers 77 m<sup>2</sup> of internal space, featuring two comfortable bedrooms and a spacious modern bathroom.

- ? Key Features:
- ? 2 Bedrooms | ? 2 Bathroom
- ? Open-plan layout with functional design
- ? Located on the 3rd floor with elevator access
- ? Energy Efficiency Class A+
- ? Delivered unfurnished ready to be tailored to your personal style
- ? Gated complex for added privacy and security
- ? Private parking & storage room (optional depending on final layout)