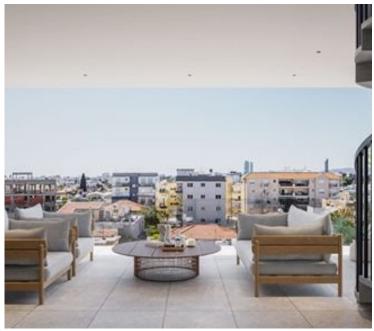

#### **Description**

2 Bedroom Apartment in Central Agios Ioannis (12278)

Introducing a brand-new off-plan apartment located in a secure, gated development in the popular area of Agios Ioannis. Situated on the first floor of a four-story building with elevator access, this thoughtfully designed home offers 77 m<sup>2</sup> of internal space, featuring two comfortable bedrooms and a spacious modern bathroom.

- ? Key Features:
- ? 2 Bedrooms | ? 2 Bathroom
- ? Open-plan layout with functional design
- ? Located on the 3rd floor with elevator access
- ? Energy Efficiency Class A+
- ? Delivered unfurnished ready to be tailored to your personal style
- ? Gated complex for added privacy and security
- ? Private parking & storage room (optional depending on final layout)