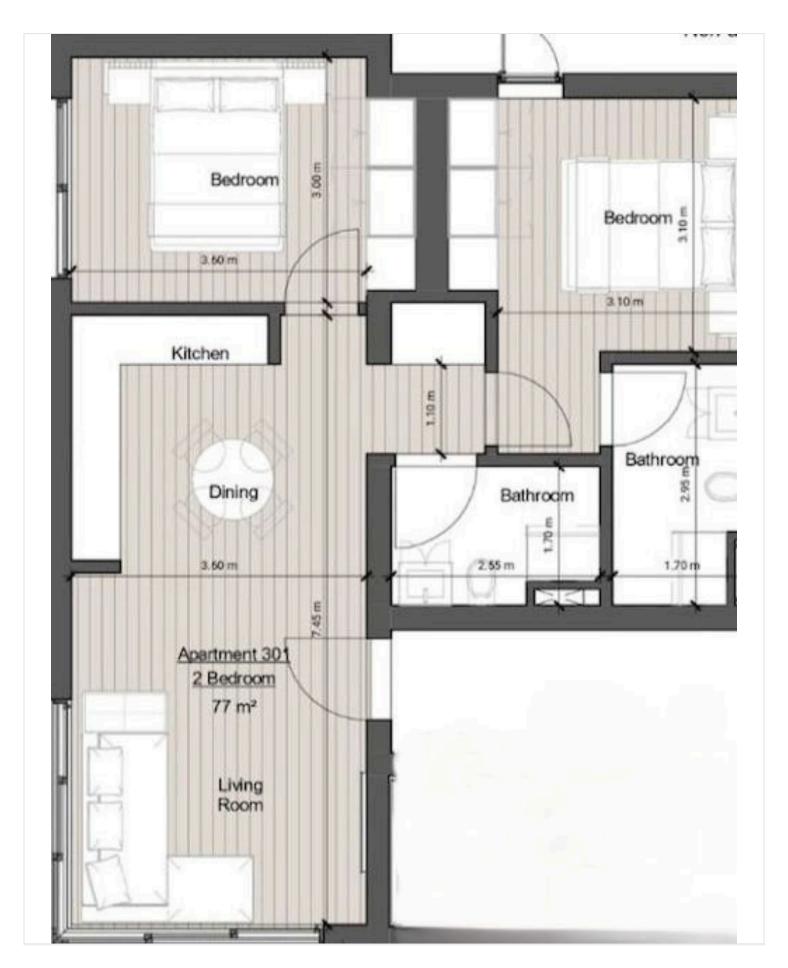

## Floor plans

#### **Specifications**

| <b>=</b> 2 | <b>№</b> 2 | [] 77 m <sup>2</sup> |
|------------|------------|----------------------|
| Bedrooms   | Bathrooms  | Covered              |

| Туре                 | Apartment | Furnished                | Unfurnished |
|----------------------|-----------|--------------------------|-------------|
| Toilets              | 2         | Structure                | Concrete    |
| Status               | Off plan  | Facade                   | Concrete    |
| Year of construction | 2027      | Energy efficiency rating | <i>ĕ</i> A+ |
|                      |           |                          |             |

#### **Description**

2 Bedroom Apartment in Central Agios Ioannis (12278)

Introducing a brand-new off-plan apartment located in a secure, gated development in the popular area of Agios Ioannis. Situated on the first floor of a four-story building with elevator access, this thoughtfully designed home offers 77 m<sup>2</sup> of internal space, featuring two comfortable bedrooms and a spacious modern bathroom.