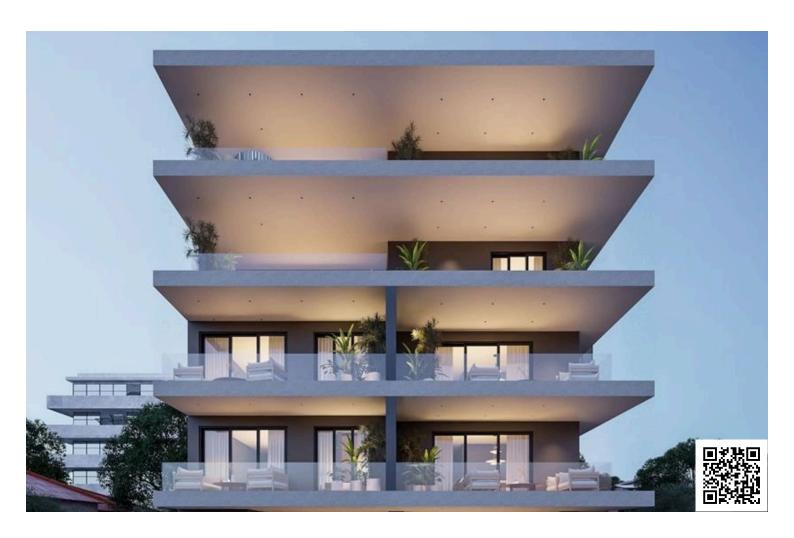

#### **Description**

2 Bedroom Apartment in Central Agios Ioannis (12278)

Introducing a brand-new off-plan apartment located in a secure, gated development in the popular area of Agios Ioannis. Situated on the first floor of a four-story building with elevator access, this thoughtfully designed home offers 77 m<sup>2</sup> of internal space, featuring two comfortable bedrooms and a spacious modern bathroom.

- ? Key Features:
- ? 2 Bedrooms | ? 2 Bathroom
- ? Open-plan layout with functional design
- ? Located on the 3rd floor with elevator access
- ? Energy Efficiency Class A+
- ? Delivered unfurnished ready to be tailored to your personal style
- ? Gated complex for added privacy and security
- ? Private parking & storage room (optional depending on final layout)