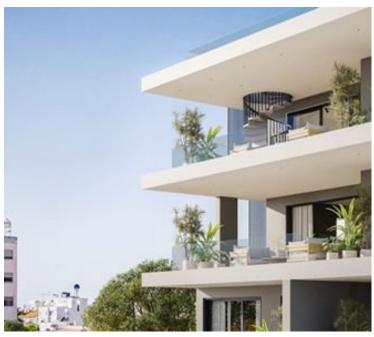

#### **Description**

Spacious 2 Bedroom Apartment in Central Agios Ioannis (12277)

Introducing a brand-new off-plan apartment located in a secure, gated development in the popular area of Agios Ioannis. Situated on the first floor of a four-story building with elevator access, this thoughtfully designed home offers 50 m<sup>2</sup> of internal space, featuring two comfortable bedrooms and a spacious modern bathroom.

- ? Key Features:
- ? 1 Bedrooms | ? 1 Bathroom
- ? Open-plan layout with functional design
- ? Located on the 2nd floor with elevator access
- ? Energy Efficiency Class A+
- ? Delivered unfurnished ready to be tailored to your personal style
- ? Gated complex for added privacy and security
- ? Private parking & storage room (optional depending on final layout)