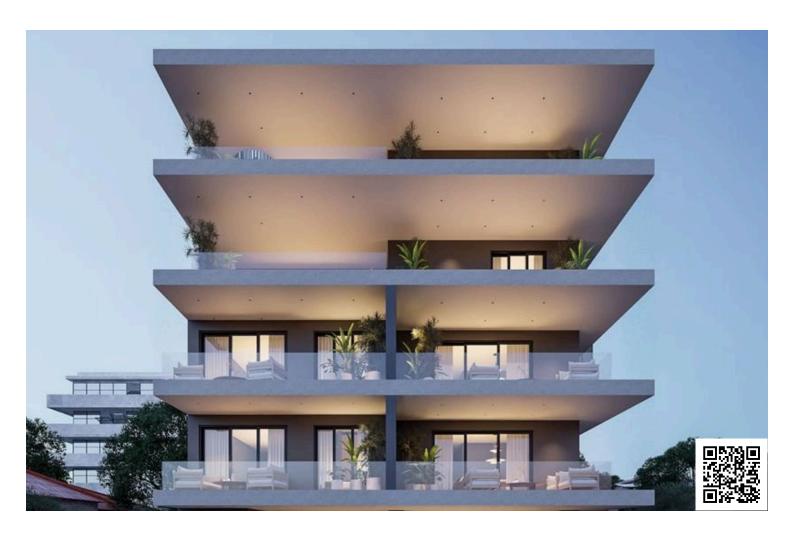

#### **Description**

Spacious 2 Bedroom Apartment in Central Agios Ioannis (12277)

Introducing a brand-new off-plan apartment located in a secure, gated development in the popular area of Agios Ioannis. Situated on the first floor of a four-story building with elevator access, this thoughtfully designed home offers 50 m<sup>2</sup> of internal space, featuring two comfortable bedrooms and a spacious modern bathroom.

- ? Key Features:
- ? 1 Bedrooms | ? 1 Bathroom
- ? Open-plan layout with functional design
- ? Located on the 2nd floor with elevator access
- ? Energy Efficiency Class A+
- ? Delivered unfurnished ready to be tailored to your personal style
- ? Gated complex for added privacy and security
- ? Private parking & storage room (optional depending on final layout)