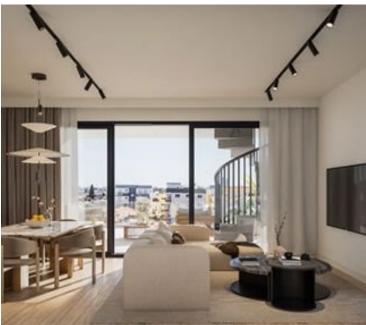

#### **Description**

Spacious 2 Bedroom Apartment in Central Agios Ioannis (12277)

Introducing a brand-new off-plan apartment located in a secure, gated development in the popular area of Agios Ioannis. Situated on the first floor of a four-story building with elevator access, this thoughtfully designed home offers 50 m<sup>2</sup> of internal space, featuring two comfortable bedrooms and a spacious modern bathroom.

- ? Key Features:
- ? 1 Bedrooms | ? 1 Bathroom
- ? Open-plan layout with functional design
- ? Located on the 2nd floor with elevator access
- ? Energy Efficiency Class A+
- ? Delivered unfurnished ready to be tailored to your personal style
- ? Gated complex for added privacy and security
- ? Private parking & storage room (optional depending on final layout)