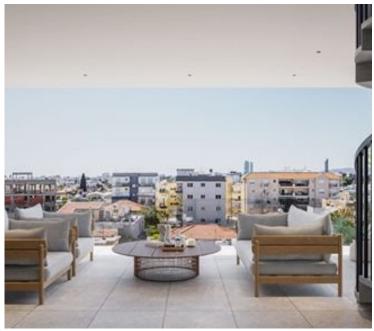

#### **Description**

Spacious 2 Bedroom Apartment in Central Agios Ioannis (12277)

Introducing a brand-new off-plan apartment located in a secure, gated development in the popular area of Agios Ioannis. Situated on the first floor of a four-story building with elevator access, this thoughtfully designed home offers 50 m<sup>2</sup> of internal space, featuring two comfortable bedrooms and a spacious modern bathroom.

- ? Key Features:
- ? 1 Bedrooms | ? 1 Bathroom
- ? Open-plan layout with functional design
- ? Located on the 2nd floor with elevator access
- ? Energy Efficiency Class A+
- ? Delivered unfurnished ready to be tailored to your personal style
- ? Gated complex for added privacy and security
- ? Private parking & storage room (optional depending on final layout)