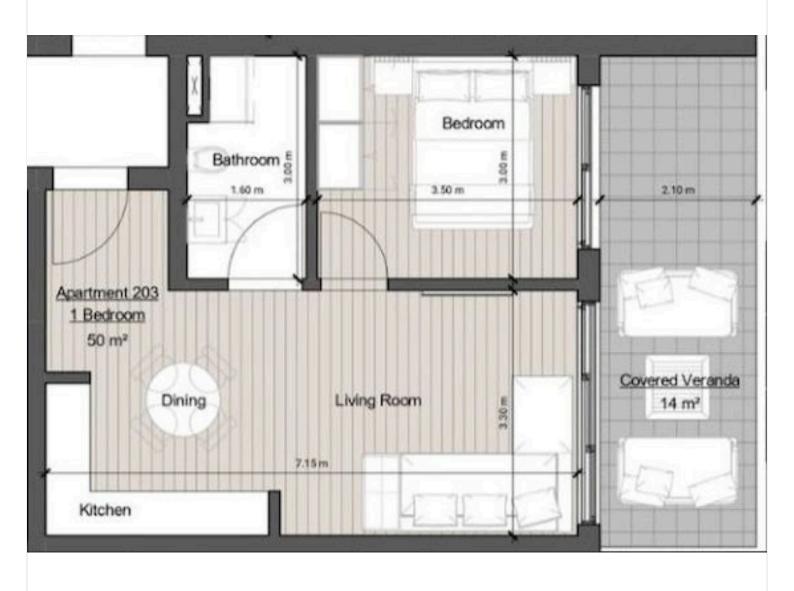

## Floor plans

#### **Specifications**

| <b>A</b> 1 | <b>™</b> 1 | [] 50 m <sup>2</sup> |
|------------|------------|----------------------|
| Bedrooms   | Bathrooms  | Covered              |

| Type                 | Apartment | Furnished                | Unfurnished |
|----------------------|-----------|--------------------------|-------------|
| Toilets              | 1         | Structure                | Concrete    |
| Status               | Off plan  | Facade                   | Concrete    |
| Year of construction | 2027      | Energy efficiency rating | <b>⊘</b> A+ |
|                      |           |                          |             |

#### **Description**

Spacious 2 Bedroom Apartment in Central Agios Ioannis (12277)

Introducing a brand-new off-plan apartment located in a secure, gated development in the popular area of Agios Ioannis. Situated on the first floor of a four-story building with elevator access, this thoughtfully designed home offers 50 m<sup>2</sup> of internal space, featuring two comfortable bedrooms and a spacious modern bathroom.