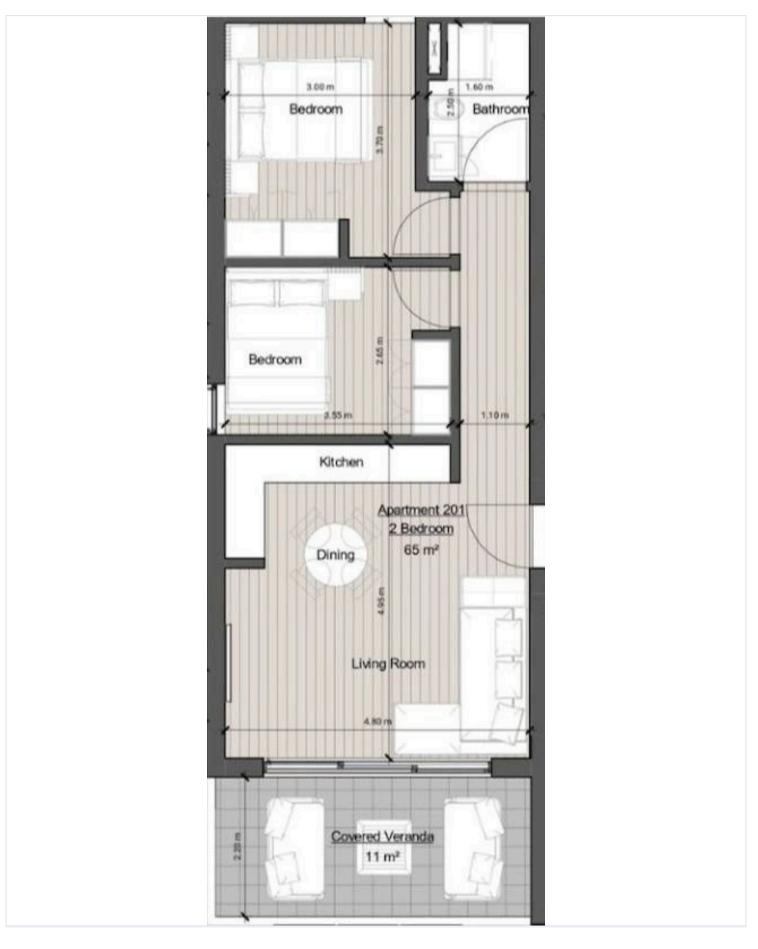

## Floor plans

#### **Specifications**

| <b>2</b> 2 | <b>№</b> 1 | [] 65 m <sup>2</sup> |
|------------|------------|----------------------|
| Bedrooms   | Bathrooms  | Covered              |

| Туре                 | Apartment | Furnished                | Unfurnished |
|----------------------|-----------|--------------------------|-------------|
| Toilets              | 1         | Structure                | Concrete    |
| Status               | Off plan  | Facade                   | Concrete    |
| Year of construction | 2027      | Energy efficiency rating | <i>≉</i> A+ |
|                      |           |                          |             |

#### **Description**

2 Bedroom Apartment in Central Agios Ioannis (12276)

Introducing a brand-new off-plan apartment located in a secure, gated development in the popular area of Agios Ioannis. Situated on the first floor of a four-story building with elevator access, this thoughtfully designed home offers 65 m<sup>2</sup> of internal space, featuring two comfortable bedrooms and a spacious modern bathroom.