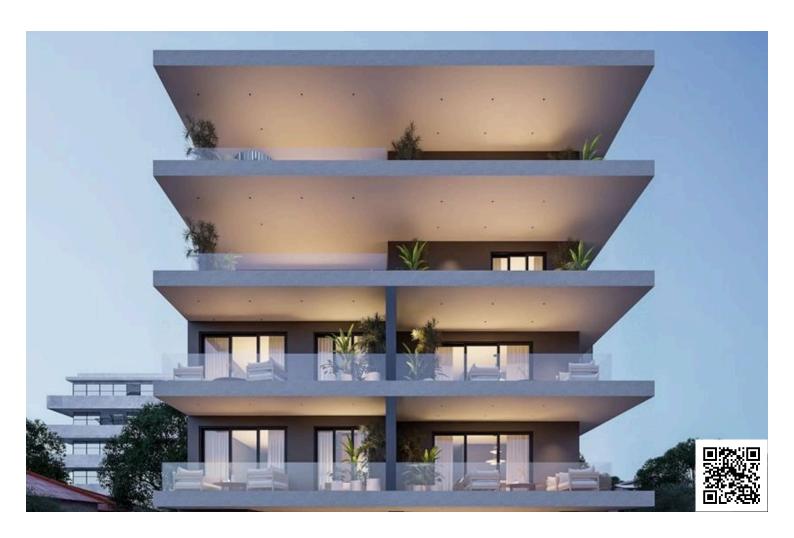

#### **Description**

2 Bedroom Apartment in Central Agios Ioannis (12276)

Introducing a brand-new off-plan apartment located in a secure, gated development in the popular area of Agios Ioannis. Situated on the first floor of a four-story building with elevator access, this thoughtfully designed home offers 65 m<sup>2</sup> of internal space, featuring two comfortable bedrooms and a spacious modern bathroom.

- ? Key Features:
- ? 2 Bedrooms | ? 1 Bathroom
- ? Open-plan layout with functional design
- ? Located on the 2nd floor with elevator access
- ? Energy Efficiency Class A+
- ? Delivered unfurnished ready to be tailored to your personal style
- ? Gated complex for added privacy and security
- ? Private parking & storage room (optional depending on final layout)