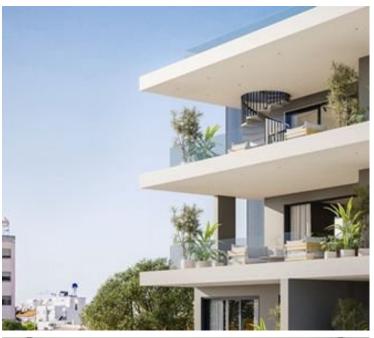

#### **Description**

2 Bedroom Apartment in Central Agios Ioannis (12276)

Introducing a brand-new off-plan apartment located in a secure, gated development in the popular area of Agios Ioannis. Situated on the first floor of a four-story building with elevator access, this thoughtfully designed home offers 65 m<sup>2</sup> of internal space, featuring two comfortable bedrooms and a spacious modern bathroom.

- ? Key Features:
- ? 2 Bedrooms | ? 1 Bathroom
- ? Open-plan layout with functional design
- ? Located on the 2nd floor with elevator access
- ? Energy Efficiency Class A+
- ? Delivered unfurnished ready to be tailored to your personal style
- ? Gated complex for added privacy and security
- ? Private parking & storage room (optional depending on final layout)