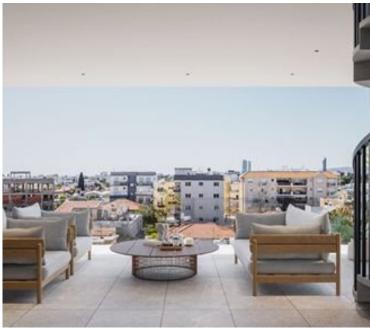

#### **Description**

2 Bedroom Apartment in Central Agios Ioannis (12276)

Introducing a brand-new off-plan apartment located in a secure, gated development in the popular area of Agios Ioannis. Situated on the first floor of a four-story building with elevator access, this thoughtfully designed home offers 65 m<sup>2</sup> of internal space, featuring two comfortable bedrooms and a spacious modern bathroom.

- ? Key Features:
- ? 2 Bedrooms | ? 1 Bathroom
- ? Open-plan layout with functional design
- ? Located on the 2nd floor with elevator access
- ? Energy Efficiency Class A+
- ? Delivered unfurnished ready to be tailored to your personal style
- ? Gated complex for added privacy and security
- ? Private parking & storage room (optional depending on final layout)