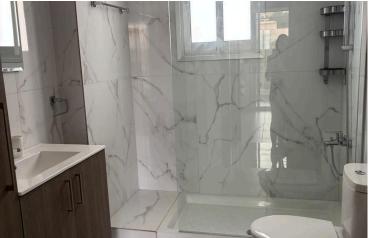

## **Specifications**

| 2        | <b> </b> ₹ 2 | [] 82 m <sup>2</sup> |
|----------|--------------|----------------------|
| Bedrooms | Bathrooms    | Covered              |

| Туре                 | Apartment       | Structure                 | Concrete         |
|----------------------|-----------------|---------------------------|------------------|
| Toilets              | 2               | Facade                    | Concrete         |
| Status               | Used            | Communal charge           | €40              |
| Year of construction | 2022            | Communal charge frequency | Monthly          |
| Furnished            | Fully furnished | Energy efficiency rating  | <i></i> <b>A</b> |
|                      |                 |                           |                  |

## **Facilities**

Aircondition, Split system Elevator Parking, Covered

Solar water heater Storage

**Features** 

Balcony Bath Bright

CCTV City view Combined kitchen and dining area

Modern design Near amenities Open plan

Shower Thermal insulation Veranda