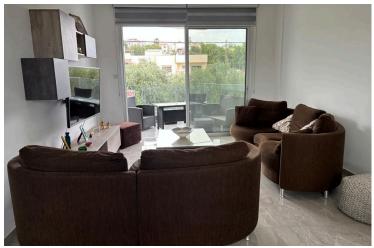

## **Description**

Enjoy living in this beautiful 2 bedroom modern apartment in a prime location in Agia Fyla, close to supermarkets, banks, pharmacies etc. with a spacious veranda, all appliances and fully furnished. 82m2 covered. 21m2 veranda

Prime location benefits:

- easy access to Agia Fyla Roundabout
- 7 minutes to The Heritage Private School. The Island School
- 3 years old building
- Air-conditioning througout
- Electrical Appliances
- Laundry room
- 1 covered parking, 1 uncovered
- Storage
- Fully Furnished
- No pets

## **Facilities**

Aircondition, Split system Elevator Parking, Covered

Solar water heater Storage

**Features** 

Balcony Bath Bright

CCTV City view Combined kitchen and dining area

Modern design Near amenities Open plan