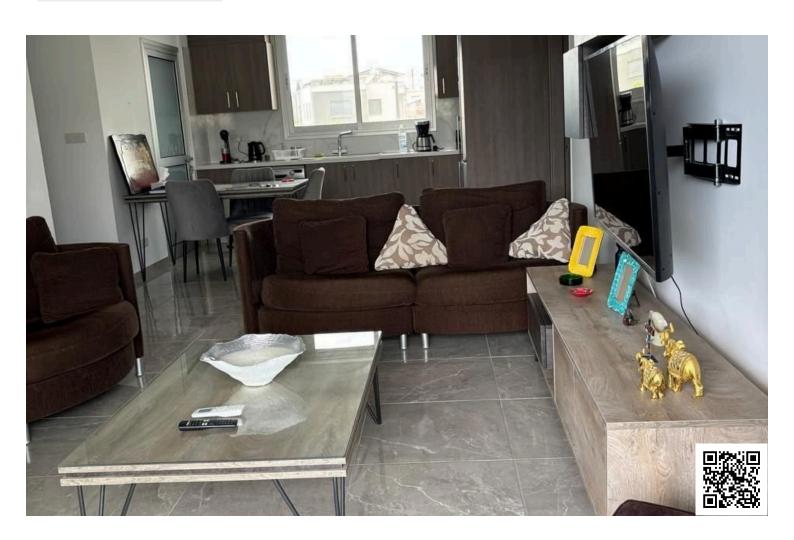

## **Description**

Enjoy living in this beautiful 2 bedroom modern apartment in a prime location in Agia Fyla, close to supermarkets, banks, pharmacies etc. with a spacious veranda, all appliances and fully furnished. 82m2 covered. 21m2 veranda

Prime location benefits:

- easy access to Agia Fyla Roundabout
- 7 minutes to The Heritage Private School. The Island School
- 3 years old building
- Air-conditioning througout
- Electrical Appliances
- Laundry room
- 1 covered parking, 1 uncovered
- Storage
- Fully Furnished
- No pets

## **Facilities**

Aircondition, Split system Elevator Parking, Covered

Solar water heater Storage

**Features** 

Balcony Bath Bright

CCTV City view Combined kitchen and dining area

Modern design Near amenities Open plan