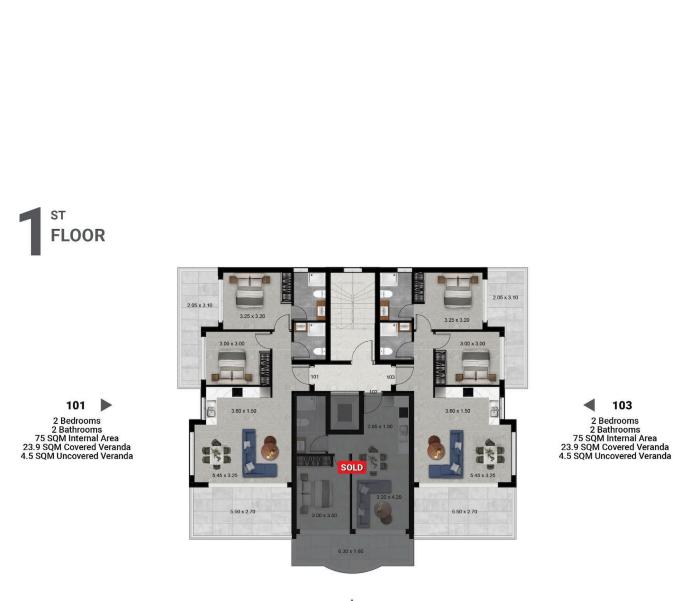

all residents. The construction is set to be completed in 2025, and the unit will be delivered unfurnished, giving you the freedom to design your ideal home.

Agios Athanasios is known for its peaceful atmosphere, combining residential comfort with convenience. The neighborhood features a variety of local shops, cafes, and parks, while also providing easy access to schools and essential services. Its location is perfect for those who want to enjoy a quiet environment with quick connections to the vibrant city center and main highway.

The property benefits from a top-rated A energy efficiency, guaranteeing lower energy costs and a reduced environmental footprint. It is a great opportunity for families or professionals seeking a stylish and functional living space.





## **Floor plans**



**▲** 102





# **Additional information**

### Facilities

Aircondition, Provision Parking, Covered Elevator Solar water heater Heating, Provision Storage

#### Features

| Balcony                     | Bright                         | Combined kitchen and dining area |
|-----------------------------|--------------------------------|----------------------------------|
| Connected to electric mains | Double glazing                 | Easy access to highway           |
| Easy access to main roads   | Energy efficient doors/windows | Entrance gate                    |
| Entrance gate, automated    | Granite countertops            | Investment opportunity           |
| Modern design               | Open plan                      | Thermal insulation               |
| Veranda