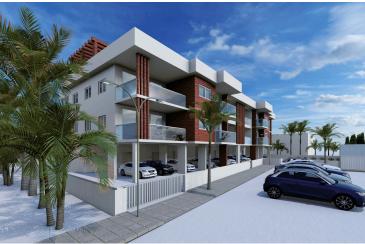

#### Description

Stunning 2-Bedroom Penthouse Apartment in Livadia Larnaca (12271)

Step into luxury with this exquisite 2-bedroom top floor apartment, nestled in the vibrant district of Livadia in Larnaca. Currently under construction and boasting a contemporary design, this stunning residence offers the epitome of modern living.

Situated on the top floor of a two-story building, this apartment features spacious interiors flooded with natural light. With a total covered area of 86 m<sup>2</sup> and an additional 21 m<sup>2</sup> covered veranda and 107 sq.m roof garden, there's ample space to relax and entertain.