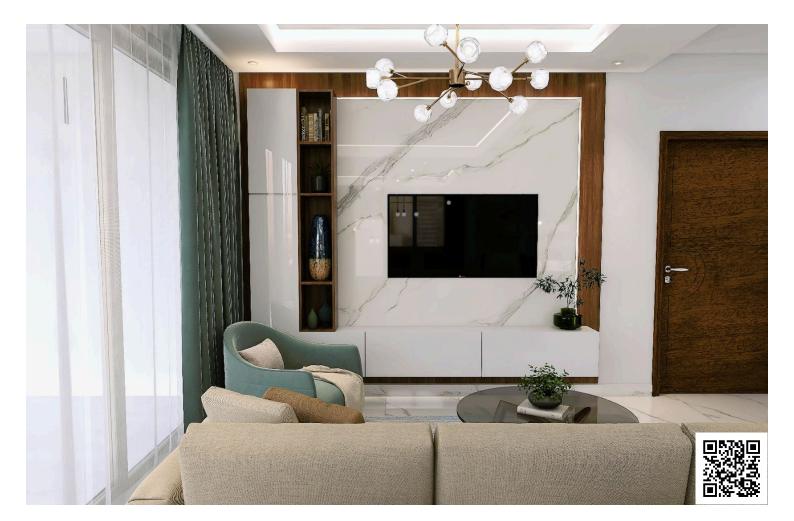

#### Description

Stunning 2-Bedroom Penthouse Apartment in Livadia Larnaca (12271)

Step into luxury with this exquisite 2-bedroom top floor apartment, nestled in the vibrant district of Livadia in Larnaca. Currently under construction and boasting a contemporary design, this stunning residence offers the epitome of modern living.

As you enter, you'll be greeted by an open-plan living area seamlessly connected to the kitchen, creating a perfect space for social gatherings and family meals. The kitchen comes equipped with granite countertops and provisions for both air conditioning and heating.

The apartment comprises two well-appointed bedrooms, providing comfort and privacy for all occupants. Each bedroom is complemented by its own bathroom and toilet, ensuring convenience and ease of living. The master bedroom also features fitted wardrobes for added storage.

Enjoy the tranquility of the surrounding area from your veranda, ideal for unwinding after a long day or enjoying your morning coffee. The apartment is designed for both relaxation and functionality, featuring double glazing, sound and thermal insulation, and a pressurized water system.