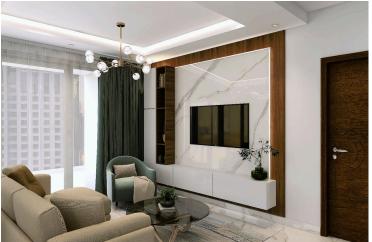

#### Description

Stunning 2-Bedroom Penthouse Apartment in Livadia Larnaca (12271)

Step into luxury with this exquisite 2-bedroom top floor apartment, nestled in the vibrant district of Livadia in Larnaca. Currently under construction and boasting a contemporary design, this stunning residence offers the epitome of modern living.

As you enter, you'll be greeted by an open-plan living area seamlessly connected to the kitchen, creating a perfect space for social gatherings and family meals. The kitchen comes equipped with granite countertops and provisions for both air conditioning and heating.

The apartment comprises two well-appointed bedrooms, providing comfort and privacy for all occupants. Each bedroom is complemented by its own bathroom and toilet, ensuring convenience and ease of living. The master bedroom also features fitted wardrobes for added storage.

Enjoy the tranquility of the surrounding area from your veranda, ideal for unwinding after a long day or enjoying your morning coffee. The apartment is designed for both relaxation and functionality, featuring double glazing, sound and thermal insulation, and a pressurized water system.