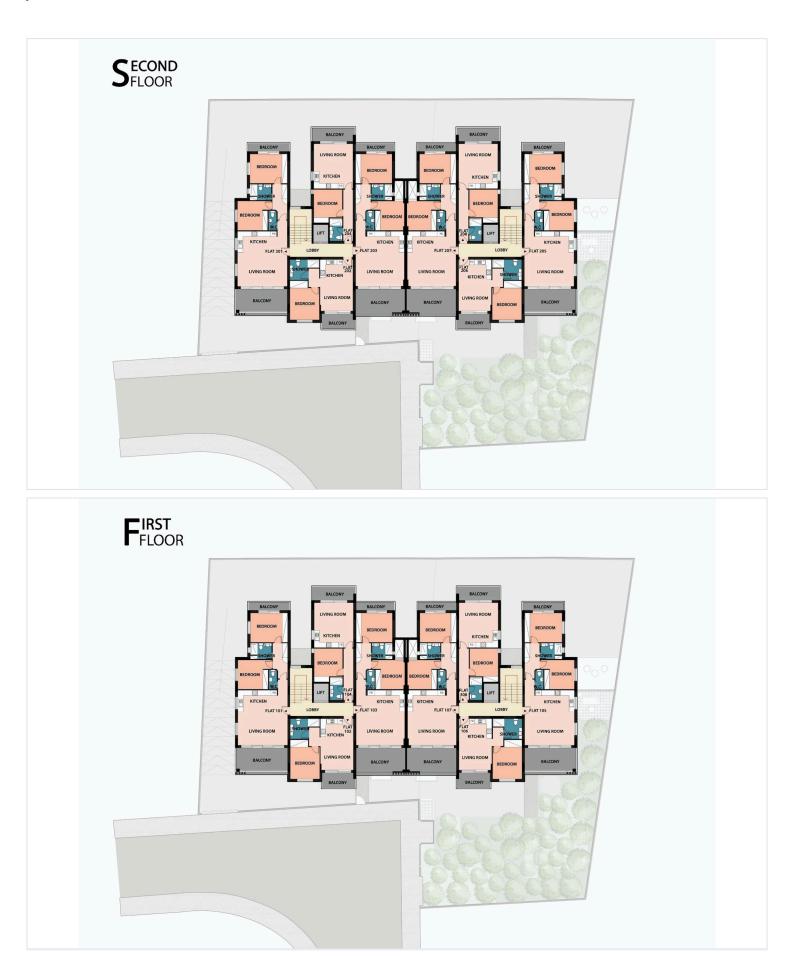

area seamlessly connected to the kitchen, creating a perfect space for social gatherings and family meals. The kitchen comes equipped with granite countertops and provisions for both air conditioning and heating.

The apartment comprises two well-appointed bedrooms, providing comfort and privacy for all occupants. Each bedroom is complemented by its own bathroom and toilet, ensuring convenience and ease of living. The master bedroom also features fitted wardrobes for added storage.

Enjoy the tranquility of the surrounding area from your veranda, ideal for unwinding after a long day or enjoying your morning coffee. The apartment is designed for both relaxation and functionality, featuring double glazing, sound and thermal insulation, and a pressurized water system.





# **Floor plans**







# **Additional information**

### Facilities

| Aircondition, Provision  | Elevator                  | Heating, Provision     |
|--------------------------|---------------------------|------------------------|
| Parking, Covered         | Solar water heater        | Storage                |
|                          |                           |                        |
| Features                 |                           |                        |
|                          |                           |                        |
| Bright                   | City view                 | Double glazing         |
| Easy access to highway   | Easy access to main roads | Entrance gate          |
| Fitted wardrobes         | Granite countertops       | Investment opportunity |
| Near ame