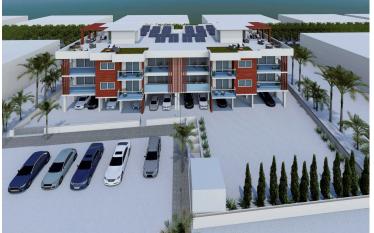

#### Description

Stunning 2-Bedroom Penthouse Apartment in Livadia Larnaca (12271)

Step into luxury with this exquisite 2-bedroom top floor apartment, nestled in the vibrant district of Livadia in Larnaca. Currently under construction and boasting a contemporary design, this stunning residence offers the epitome of modern living.

Situated on the top floor of a two-story building, this apartment features spacious interiors flooded with natural light. With a total covered area of 86 m<sup>2</sup> and an additional 21 m<sup>2</sup> covered veranda and 107 sq.m roof garden, there's ample space to relax and entertain.