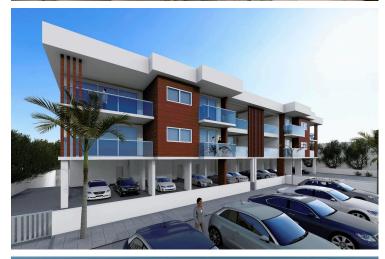

#### Description

Stunning 2-Bedroom Penthouse Apartment in Livadia Larnaca (12271)

Step into luxury with this exquisite 2-bedroom top floor apartment, nestled in the vibrant district of Livadia in Larnaca. Currently under construction and boasting a contemporary design, this stunning residence offers the epitome of modern living.

Situated on the top floor of a two-story building, this apartment features spacious interiors flooded with natural light. With a total covered area of 86 m<sup>2</sup> and an additional 21 m<sup>2</sup> covered veranda and 107 sq.m roof garden, there's ample space to relax and entertain.