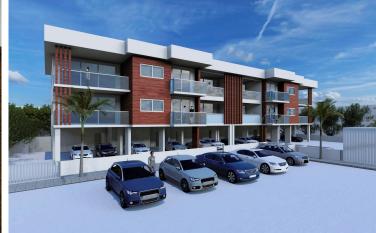

#### Description

Stunning 2-Bedroom Penthouse Apartment in Livadia Larnaca (12271)

Step into luxury with this exquisite 2-bedroom top floor apartment, nestled in the vibrant district of Livadia in Larnaca. Currently under construction and boasting a contemporary design, this stunning residence offers the epitome of modern living.

Situated on the top floor of a two-story building, this apartment features spacious interiors flooded with natural light. With a total covered area of 86 m<sup>2</sup> and an additional 21 m<sup>2</sup> covered veranda and 107 sq.m roof garden, there's ample space to relax and entertain.