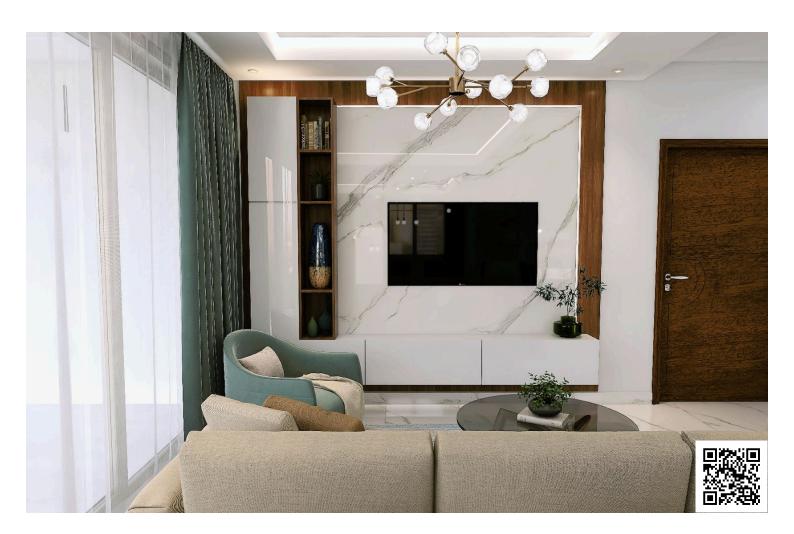

### **Description**

Stunning 1-Bedroom Top Floor Apartment in Livadia Larnaca (12270)

Step into luxury with this exquisite 1-bedroom top floor apartment, nestled in the vibrant district of Livadia in Larnaca. Currently under construction and boasting a contemporary design, this stunning residence offers the epitome of modern living.

Situated on the top floor of a two-story building, this apartment features spacious interiors flooded with natural light. With a total covered area of  $53 \text{ m}^2$  and an additional  $8 \text{ m}^2$  covered veranda, there's ample space to relax and entertain.

As you enter, you'll be greeted by an open-plan living area seamlessly connected to the kitchen, creating a perfect space for social gatherings and family meals. The kitchen comes equipped with granite countertops and provisions for both air conditioning and heating.

The apartment comprises two well-appointed bedrooms, providing comfort and privacy for all occupants. Each bedroom is complemented by its own bathroom and toilet, ensuring convenience and ease of living. The master bedroom also features fitted wardrobes for added storage.

Enjoy the tranquility of the surrounding area from your veranda, ideal for unwinding after a long day or enjoying your morning coffee. The apartment is designed for both relaxation and functionality, featuring double glazing, sound and thermal insulation, and a pressurized water system.