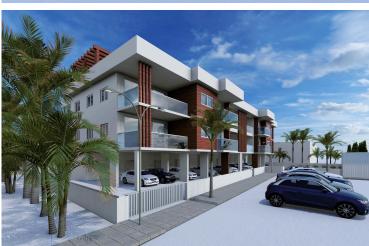

### **Description**

Stunning 1-Bedroom Top Floor Apartment in Livadia Larnaca (12270)

Step into luxury with this exquisite 1-bedroom top floor apartment, nestled in the vibrant district of Livadia in Larnaca. Currently under construction and boasting a contemporary design, this stunning residence offers the epitome of modern living.

Situated on the top floor of a two-story building, this apartment features spacious interiors flooded with natural light. With a total covered area of  $53 \text{ m}^2$  and an additional  $8 \text{ m}^2$  covered veranda, there's ample space to relax and entertain.