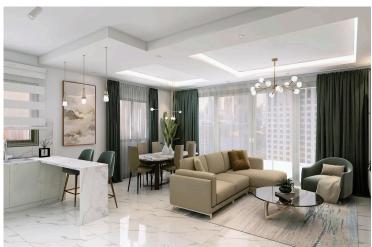

As you enter, you'll be greeted by an open-plan living area seamlessly connected to the kitchen, creating a perfect space for social gatherings and family meals. The kitchen comes equipped with granite countertops and provisions for both air conditioning and heating.

The apartment comprises two well-appointed bedrooms, providing comfort and privacy for all occupants. Each bedroom is complemented by its own bathroom and toilet, ensuring convenience and ease of living. The master bedroom also features fitted wardrobes for added storage.