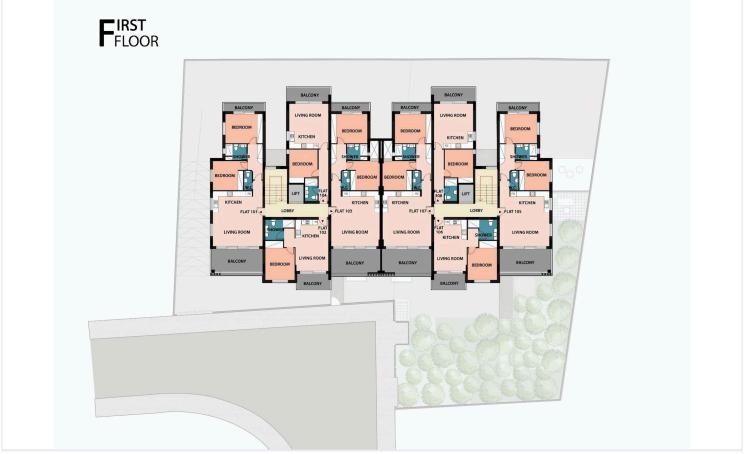

# Floor plans

Situated on the top floor of a two-story building, this apartment features spacious interiors flooded with natural light. With a total covered area of  $53 \text{ m}^2$  and an additional  $8 \text{ m}^2$  covered veranda, there's ample space to relax and entertain.

As you enter, you'll be greeted by an open-plan living area seamlessly connected to the kitchen, creating a perfect space for social gatherings and family meals. The kitchen comes equipped with granite countertops and provisions for both air conditioning and heating.

The apartment comprises two well-appointed bedrooms, providing comfort and privacy for all occupants. Each bedroom is complemented by its own bathroom and toilet, ensuring convenience and ease of living. The master bedroom also features fitted wardrobes for added storage.

Enjoy the tranquility of the surrounding area from your veranda, ideal for unwinding after a long day or enjoying your morning coffee. The apartment is designed for both relaxation and functionality, featuring double glazing, sound and thermal insulation, and a pressurized water system.