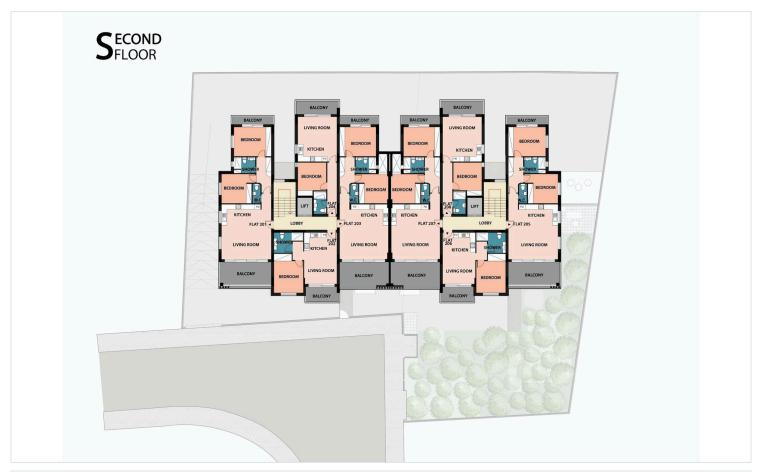

# Floor plans

Situated on the top floor of a two-story building, this apartment features spacious interiors flooded with natural light. With a total covered area of  $53 \text{ m}^2$  and an additional  $8 \text{ m}^2$  covered veranda, there's ample space to relax and entertain.

As you enter, you'll be greeted by an open-plan living area seamlessly connected to the kitchen, creating a perfect space for social gatherings and family meals. The kitchen comes equipped with granite countertops and provisions for both air conditioning and heating.

The apartment comprises two well-appointed bedrooms, providing comfort and privacy for all occupants. Each bedroom is complemented by its own bathroom and toilet, ensuring convenience and ease of living. The master bedroom also features fitted wardrobes for added storage.

Enjoy the tranquility of the surrounding area from your veranda, ideal for unwinding after a long day or enjoying your morning coffee. The apartment is designed for both relaxation and functionality, featuring double glazing, sound and thermal insulation, and a pressurized water system.