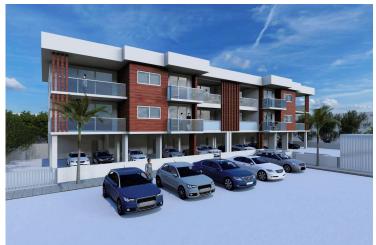

# Stunning 1-Bedroom Top Floor Apartment in Livadia Larnaca (12270)

Livadia, Larnaca

€158,000 +VAT

### **Description**

Stunning 1-Bedroom Top Floor Apartment in Livadia Larnaca (12270)

Step into luxury with this exquisite 1-bedroom top floor apartment, nestled in the vibrant district of Livadia in Larnaca. Currently under construction and boasting a contemporary design, this stunning residence offers the epitome of modern living.