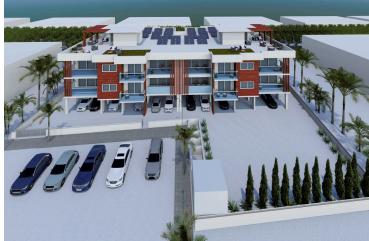

### **Description**

Stunning 1-Bedroom Top Floor Apartment in Livadia Larnaca (12270)

Step into luxury with this exquisite 1-bedroom top floor apartment, nestled in the vibrant district of Livadia in Larnaca. Currently under construction and boasting a contemporary design, this stunning residence offers the epitome of modern living.

Situated on the top floor of a two-story building, this apartment features spacious interiors flooded with natural light. With a total covered area of  $53 \text{ m}^2$  and an additional  $8 \text{ m}^2$  covered veranda, there's ample space to relax and entertain.