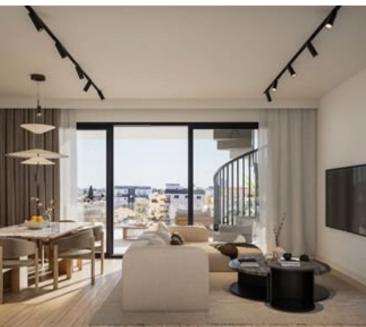

### **Description**

Spacious 2 Bedroom Apartment in Central Agios Ioannis (12267)

Introducing a brand-new off-plan apartment located in a secure, gated development in the popular area of Agios Ioannis. Situated on the first floor of a four-story building with elevator access, this thoughtfully designed home offers 65 m<sup>2</sup> of internal space, featuring two comfortable bedrooms and a spacious modern bathroom.

- ? Key Features:
- ? 2 Bedrooms | ? 1 Bathroom
- ? Open-plan layout with functional design
- ? Located on the 1st floor with elevator access
- ? Energy Efficiency Class A+
- ? Delivered unfurnished ready to be tailored to your personal style
- ? Gated complex for added privacy and security
- ? Private parking & storage room (optional depending on final layout)