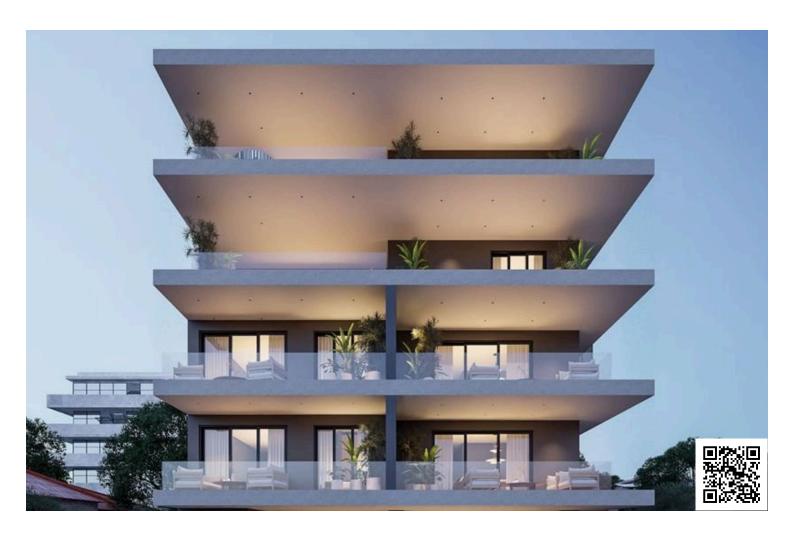

### **Description**

Spacious 2 Bedroom Apartment in Central Agios Ioannis (12267)

Introducing a brand-new off-plan apartment located in a secure, gated development in the popular area of Agios Ioannis. Situated on the first floor of a four-story building with elevator access, this thoughtfully designed home offers 65 m<sup>2</sup> of internal space, featuring two comfortable bedrooms and a spacious modern bathroom.