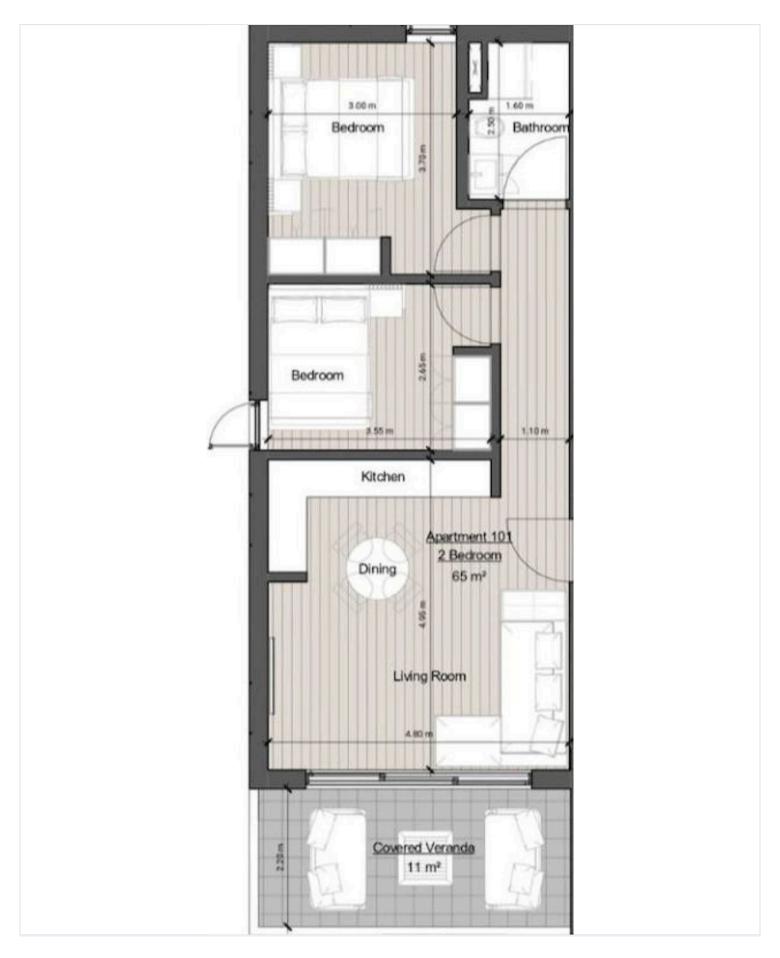

## Floor plans

### **Specifications**

| <b>=</b> 2 | <b>™</b> 1 | [] 65 m <sup>2</sup> |
|------------|------------|----------------------|
| Bedrooms   | Bathrooms  | Covered              |

| Туре                 | Apartment | Furnished                | Unfurnished |
|----------------------|-----------|--------------------------|-------------|
| Toilets              | 1         | Structure                | Concrete    |
| Status               | Off plan  | Facade                   | Concrete    |
| Year of construction | 2027      | Energy efficiency rating | <i>ĕ</i> A+ |
|                      |           |                          |             |

### **Description**

Spacious 2 Bedroom Apartment in Central Agios Ioannis (12267)

Introducing a brand-new off-plan apartment located in a secure, gated development in the popular area of Agios Ioannis. Situated on the first floor of a four-story building with elevator access, this thoughtfully designed home offers 65 m<sup>2</sup> of internal space, featuring two comfortable bedrooms and a spacious modern bathroom.