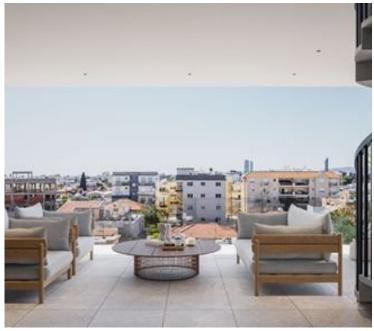

### **Description**

Spacious 2 Bedroom Apartment in Central Agios Ioannis (12267)

Introducing a brand-new off-plan apartment located in a secure, gated development in the popular area of Agios Ioannis. Situated on the first floor of a four-story building with elevator access, this thoughtfully designed home offers 65 m<sup>2</sup> of internal space, featuring two comfortable bedrooms and a spacious modern bathroom.

- ? Key Features:
- ? 2 Bedrooms | ? 1 Bathroom
- ? Open-plan layout with functional design
- ? Located on the 1st floor with elevator access
- ? Energy Efficiency Class A+
- ? Delivered unfurnished ready to be tailored to your personal style
- ? Gated complex for added privacy and security
- ? Private parking & storage room (optional depending on final layout)