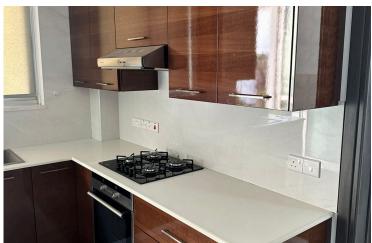

With a plot size of 320 sq.m. and an internal covered area of 200 sq.m., the villa is fully furnished, with all electrical appliances. It features an ensuite bedroom, 2 enormous bedrooms, a main bathroom, a guest toilet, a living room, dining area, kitchen, laundry area, and ample covered parking with a BBQ on the veranda. Its prime location ensures a high quality of living, making it an excellent choice for residential purposes.