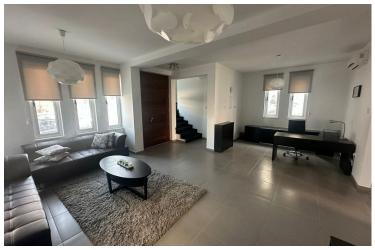

With a plot size of 320 sq.m. and an internal covered area of 200 sq.m., the villa is fully furnished, with all electrical appliances. It features an ensuite bedroom, 2 enormous bedrooms, a main bathroom, a guest toilet, a living room, dining area, kitchen, laundry area, and ample covered parking with a BBQ on the veranda. Its prime location ensures a high quality of living, making it an excellent choice for residential purposes.