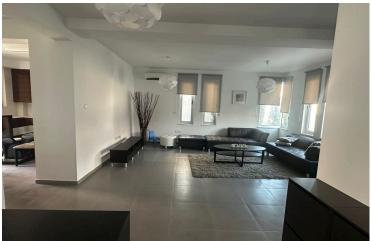

With a plot size of 320 sq.m. and an internal covered area of 200 sq.m., the villa is fully furnished, with all electrical appliances. It features an ensuite bedroom, 2 enormous bedrooms, a main bathroom, a guest toilet, a living room, dining area, kitchen, laundry area, and ample covered parking with a BBQ on the veranda. Its prime location ensures a high quality of living, making it an excellent choice for residential purposes.