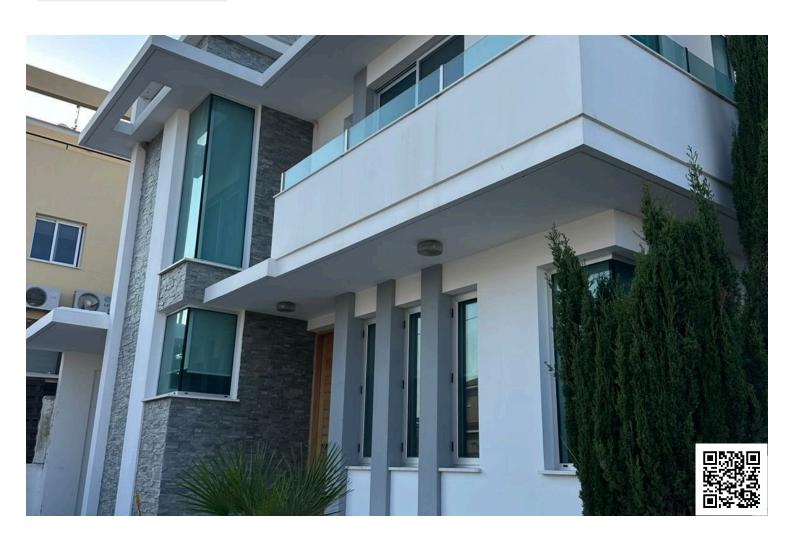

### **Description**

We have a 3-bedroom villa, located in Livadia, available for rent. This stunning property boasts a beautiful garden and is just a 3-minute drive from the beach and a 2-minute drive from the highway to the other cities.

With a plot size of 320 sq.m. and an internal covered area of 200 sq.m., the villa is fully furnished, with all electrical appliances. It features an ensuite bedroom, 2 enormous bedrooms, a main bathroom, a guest toilet, a living room, dining area, kitchen, laundry area, and ample covered parking with a BBQ on the veranda. Its prime location ensures a high quality of living, making it an excellent choice for residential purposes.