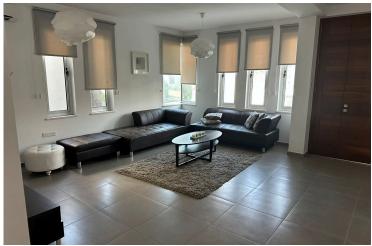

With a plot size of 320 sq.m. and an internal covered area of 200 sq.m., the villa is fully furnished, with all electrical appliances. It features an ensuite bedroom, 2 enormous bedrooms, a main bathroom, a guest toilet, a living room, dining area, kitchen, laundry area, and ample covered parking with a BBQ on the veranda. Its prime location ensures a high quality of living, making it an excellent choice for residential purposes.