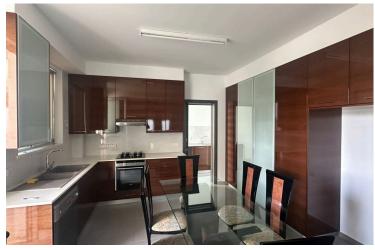

With a plot size of 320 sq.m. and an internal covered area of 200 sq.m., the villa is fully furnished, with all electrical appliances. It features an ensuite bedroom, 2 enormous bedrooms, a main bathroom, a guest toilet, a living room, dining area, kitchen, laundry area, and ample covered parking with a BBQ on the veranda. Its prime location ensures a high quality of living, making it an excellent choice for residential purposes.