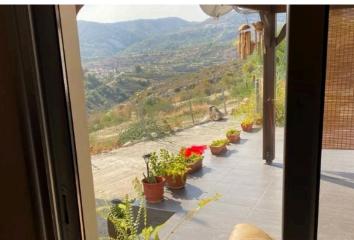

? Property Highlights:

Living Area: 180 m<sup>2</sup>

Plot Size: 3400 sq.m

Bedrooms: 4 | Bathrooms: 4

Fully Furnished & Move-In Ready

**Covered Parking** 

Full A/C in All Rooms

One level house (living room and 3 bedrooms in ground floor plus another room in the attic)

#### Features

| Double glazing |
|----------------|
| Garden, large  |
| Modern design  |
| Veranda        |
|                |

Easy access to main roads Granite countertops Mountain view