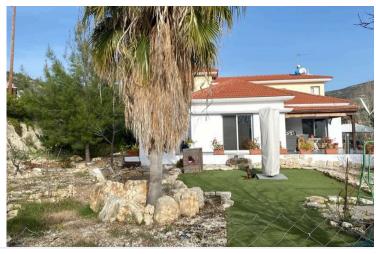

#### Description

? For Sale: Stunning 4-Bedroom Villa in Laneia, Limassol – Just 20 Mins from the City!

Escape the city and settle into serene countryside living with this fully furnished 4-bedroom villa in the charming village of Laneia – Trimiklini, just a 20-minute drive from Limassol.

? Property Highlights:

Living Area: 180 m<sup>2</sup>

Plot Size: 3400 sq.m

Bedrooms: 4 | Bathrooms: 4

Fully Furnished & Move-In Ready

**Covered Parking** 

Full A/C in All Rooms

One level house (living room and 3 bedrooms in ground floor plus another room in the attic)

#### Features

| Double glazing |
|----------------|
| Garden, large  |
| Modern design  |
| Veranda        |
|                |

Easy access to main roads Granite countertops Mountain view