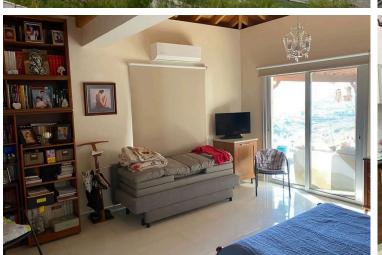

? Property Highlights:

Living Area: 180 m<sup>2</sup>

Plot Size: 3400 sq.m

Bedrooms: 4 | Bathrooms: 4

Fully Furnished & Move-In Ready

**Covered Parking** 

Full A/C in All Rooms

One level house (living room and 3 bedrooms in ground floor plus another room in the attic)