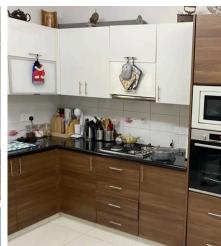

? Property Highlights:

Living Area: 180 m<sup>2</sup>

Plot Size: 3400 sq.m

Bedrooms: 4 | Bathrooms: 4

Fully Furnished & Move-In Ready

**Covered Parking** 

Full A/C in All Rooms

One level house (living room and 3 bedrooms in ground floor plus another room in the attic)