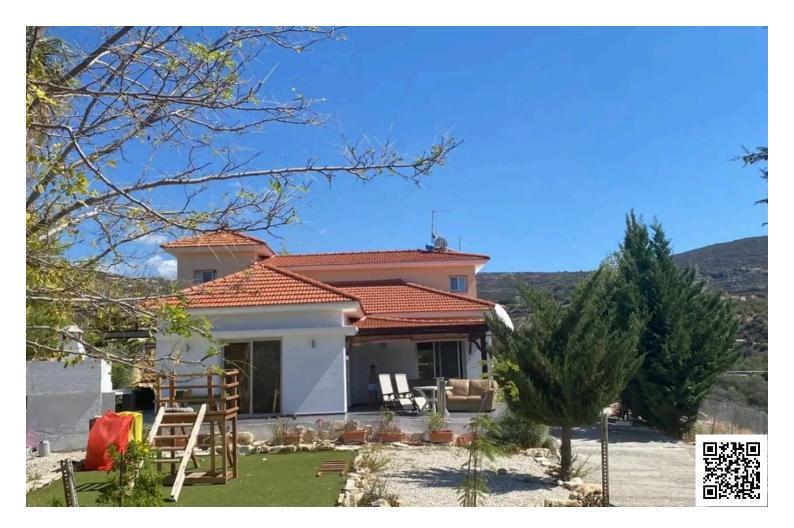

#### Description

? For Sale: Stunning 4-Bedroom Villa in Laneia, Limassol – Just 20 Mins from the City!

Escape the city and settle into serene countryside living with this fully furnished 4-bedroom villa in the charming village of Laneia – Trimiklini, just a 20-minute drive from Limassol.

? Property Highlights:

Living Area: 180 m<sup>2</sup>

Plot Size: 3400 sq.m

Bedrooms: 4 | Bathrooms: 4

Fully Furnished & Move-In Ready

**Covered Parking** 

Full A/C in All Rooms

One level house (living room and 3 bedrooms in ground floor plus another room in the attic)

Year Built: 2012 | Energy Efficiency: A