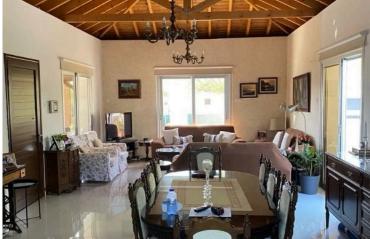

? Property Highlights:

Living Area: 180 m<sup>2</sup>

Plot Size: 3400 sq.m

Bedrooms: 4 | Bathrooms: 4

Fully Furnished & Move-In Ready

**Covered Parking** 

Full A/C in All Rooms

One level house (living room and 3 bedrooms in ground floor plus another room in the attic)