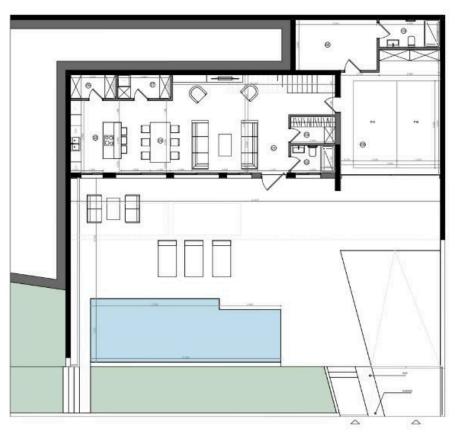

|             |

### **Description**

Modern Villa with Sea View in Peaceful Parekklisia (12253)

Experience refined living in this modern detached villa, currently under construction and set for completion in 2026. Located in the peaceful and prestigious area of Parekklisia, this stunning property offers 184 m<sup>2</sup> of internal space on a generous plot, thoughtfully designed for comfort, privacy, and style.

The villa includes:

- ? 4 Spacious Bedrooms
- ? 4 Modern Bathrooms, including en-suite options
- ? Bright Basement, ideal for a home cinema, gym, or guest suite
- ???? Private Swimming Pool
- ? Panoramic Sea Views through large, floor-to-ceiling windows
- ? Underfloor Heating throughout for year-round comfort
- ?? Private Covered Parking





# Floor plans









# **Additional information**

#### **Facilities**

Aircondition, Split system

Pool, Private

Heating, Underfloor

Solar water heater

Parking, Garage

Storage

#### **Features**

Alarm system (provision)

Easy access to highway

Investment opportunity

Quiet area

Veranda, large

Balcony

Easy access to main roads

Open plan

Sea view

Barbeque

**Guest WC** 

Pressurized water system

Shutters, electric

#### **Distances**

Amenities



850 m

Sea

5.8 km

Schools



3.2 km

Resort



1.9 km

#### Contact us



#### **George Sergiou**

(+357) 94055813



info@lextrusrealestate.com