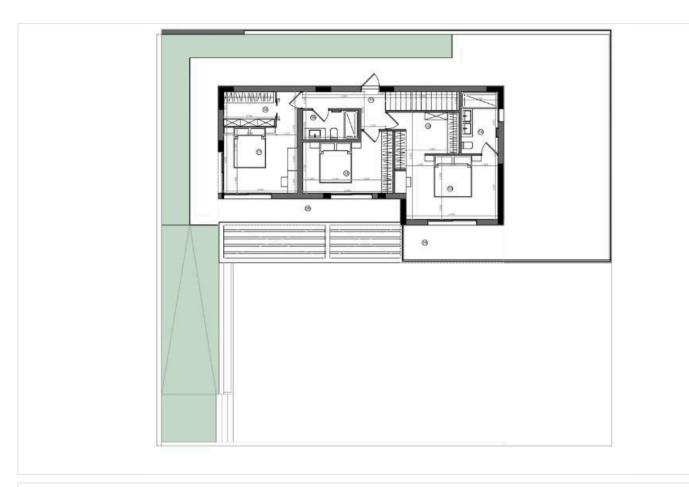

|             |

### **Description**

Modern Villa with Sea View in Peaceful Parekklisia (12253)

Experience refined living in this modern detached villa, currently under construction and set for completion in 2026. Located in the peaceful and prestigious area of Parekklisia, this stunning property offers 184 m<sup>2</sup> of internal space on a generous plot, thoughtfully designed for comfort, privacy, and style.

The villa includes:

- ? 4 Spacious Bedrooms
- ? 4 Modern Bathrooms, including en-suite options
- ? Bright Basement, ideal for a home cinema, gym, or guest suite
- ???? Private Swimming Pool
- ? Panoramic Sea Views through large, floor-to-ceiling windows
- ? Underfloor Heating throughout for year-round comfort
- ?? Private Covered Parking





# Floor plans









# **Additional information**

#### **Facilities**

Aircondition, Split system

Pool, Private

Heating, Underfloor

Solar water heater

Parking, Garage

Storage

#### **Features**

Alarm system (provision)

Easy access to highway

Investment opportunity

Quiet area

Veranda, large

Balcony

Easy access to main roads

Open plan

Sea view

Barbeque

**Guest WC** 

Pressurized water system

Shutters, electric

#### **Distances**

Amenities



850 m

Sea

5.8 km

Schools



3.2 km

Resort



1.9 km

#### Contact us



#### **George Sergiou**

(+357) 94055813



info@lextrusrealestate.com