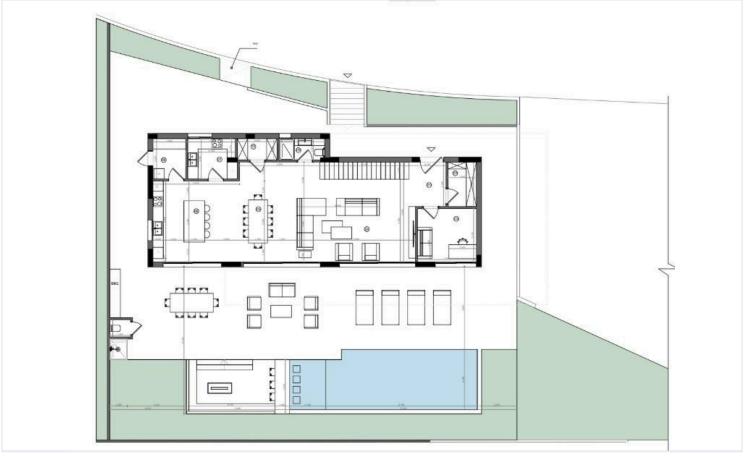

|             |

### **Description**

Modern Villa with Sea View in Peaceful Parekklisia (12252)

Experience refined living in this modern detached villa, currently under construction and set for completion in 2026. Located in the peaceful and prestigious area of Parekklisia, this stunning property offers 278 m<sup>2</sup> of internal space on a generous plot, thoughtfully designed for comfort, privacy, and style.

The villa includes:

- ? 4 Spacious Bedrooms
- ? 5 Modern Bathrooms, including en-suite options
- ? Bright Basement, ideal for a home cinema, gym, or guest suite
- ???? Private Swimming Pool
- ? Panoramic Sea Views through large, floor-to-ceiling windows
- ? Underfloor Heating throughout for year-round comfort
- ?? Private Covered Parking





# Floor plans









# **Additional information**

#### **Facilities**

Aircondition, Split system

Pool, Private

Heating, Underfloor

Solar water heater

Parking, Garage

Storage

#### **Features**

Alarm system (provision)

Easy access to highway

Investment opportunity

Quiet area

Veranda, large

Balcony

Easy access to main roads

Open plan

Sea view

Barbeque

**Guest WC** 

Pressurized water system

Shutters, electric

#### **Distances**

Amenities

850 m

Sea

5.8 km

Schools



3.2 km

Resort



1.9 km

#### Contact us



#### **George Sergiou**

(+357) 94055813



info@lextrusrealestate.com