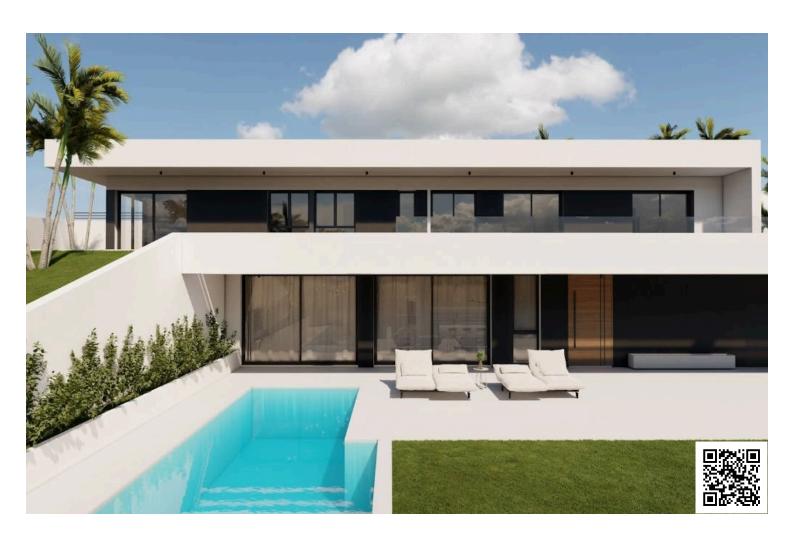

### **Description**

Modern Villa with Sea View in Peaceful Parekklisia (12252)

Experience refined living in this modern detached villa, currently under construction and set for completion in 2026. Located in the peaceful and prestigious area of Parekklisia, this stunning property offers 278 m<sup>2</sup> of internal space on a generous plot, thoughtfully designed for comfort, privacy, and style.

The villa includes:

- ? 4 Spacious Bedrooms
- ? 5 Modern Bathrooms, including en-suite options
- ? Bright Basement, ideal for a home cinema, gym, or guest suite
- ???? Private Swimming Pool
- ? Panoramic Sea Views through large, floor-to-ceiling windows
- ? Underfloor Heating throughout for year-round comfort
- ?? Private Covered Parking