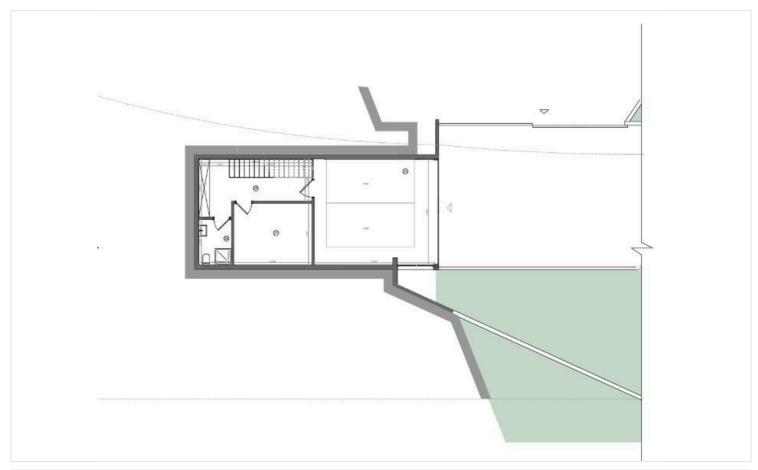

|             |

### **Description**

Modern Villa with Sea View in Peaceful Parekklisia (12252)

Experience refined living in this modern detached villa, currently under construction and set for completion in 2026. Located in the peaceful and prestigious area of Parekklisia, this stunning property offers 278 m<sup>2</sup> of internal space on a generous plot, thoughtfully designed for comfort, privacy, and style.

The villa includes:

- ? 4 Spacious Bedrooms
- ? 5 Modern Bathrooms, including en-suite options
- ? Bright Basement, ideal for a home cinema, gym, or guest suite
- ???? Private Swimming Pool
- ? Panoramic Sea Views through large, floor-to-ceiling windows
- ? Underfloor Heating throughout for year-round comfort
- ?? Private Covered Parking





# Floor plans









# **Additional information**

#### **Facilities**

Aircondition, Split system

Pool, Private

Heating, Underfloor

Solar water heater

Parking, Garage

Storage

#### **Features**

Alarm system (provision)

Easy access to highway

Investment opportunity

Quiet area

Veranda, large

Balcony

Easy access to main roads

Open plan

Sea view

Barbeque

**Guest WC** 

Pressurized water system

Shutters, electric

#### **Distances**

Amenities

850 m

Sea

5.8 km

Schools



3.2 km

Resort



1.9 km

#### Contact us



#### **George Sergiou**

(+357) 94055813



info@lextrusrealestate.com