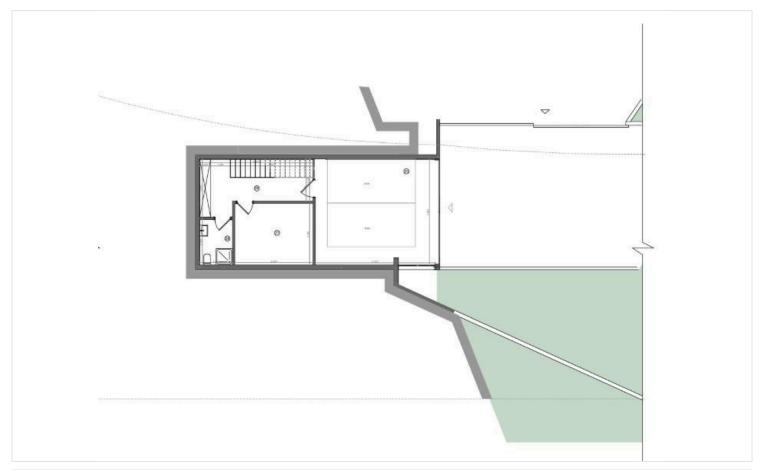

|             |

### **Description**

Modern Villa with Sea View in Peaceful Parekklisia (12251)

Experience refined living in this modern detached villa, currently under construction and set for completion in 2026. Located in the peaceful and prestigious area of Parekklisia, this stunning property offers 277 m<sup>2</sup> of internal space on a generous plot, thoughtfully designed for comfort, privacy, and style.

The villa includes:

- ? 4 Spacious Bedrooms
- ? 5 Modern Bathrooms, including en-suite options
- ? Bright Basement, ideal for a home cinema, gym, or guest suite
- ???? Private Swimming Pool
- ? Panoramic Sea Views through large, floor-to-ceiling windows
- ? Underfloor Heating throughout for year-round comfort
- ?? Private Covered Parking





# Floor plans









# **Additional information**

#### **Facilities**

Aircondition, Split system

Pool, Private

Heating, Underfloor

Solar water heater

Parking, Garage

Storage

#### **Features**

Alarm system (provision)

Easy access to highway

Investment opportunity

Quiet area

Veranda, large

Balcony

Easy access to main roads

Open plan

Sea view

Barbeque

**Guest WC** 

Pressurized water system

Shutters, electric

#### **Distances**

Amenities



850 m

Sea

5.8 km

Schools



3.2 km

Resort



1.9 km

#### Contact us



#### **George Sergiou**

(+357) 94055813



info@lextrusrealestate.com