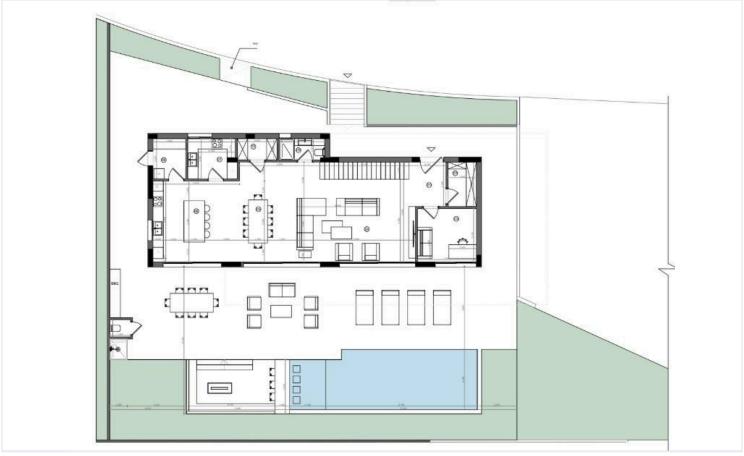

|             |

### **Description**

Modern Villa with Sea View in Peaceful Parekklisia (12251)

Experience refined living in this modern detached villa, currently under construction and set for completion in 2026. Located in the peaceful and prestigious area of Parekklisia, this stunning property offers 277 m<sup>2</sup> of internal space on a generous plot, thoughtfully designed for comfort, privacy, and style.

The villa includes:

- ? 4 Spacious Bedrooms
- ? 5 Modern Bathrooms, including en-suite options
- ? Bright Basement, ideal for a home cinema, gym, or guest suite
- ???? Private Swimming Pool
- ? Panoramic Sea Views through large, floor-to-ceiling windows
- ? Underfloor Heating throughout for year-round comfort
- ?? Private Covered Parking





# Floor plans









# **Additional information**

#### **Facilities**

Aircondition, Split system

Pool, Private

Heating, Underfloor

Solar water heater

Parking, Garage

Storage

#### **Features**

Alarm system (provision)

Easy access to highway

Investment opportunity

Quiet area

Veranda, large

Balcony

Easy access to main roads

Open plan

Sea view

Barbeque

**Guest WC** 

Pressurized water system

Shutters, electric

#### **Distances**

Amenities



850 m

Sea

5.8 km

Schools



3.2 km

Resort



1.9 km

#### Contact us



#### **George Sergiou**

(+357) 94055813



info@lextrusrealestate.com