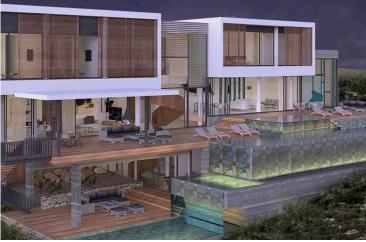

### **Description**

This villa is a world class modern mansion with 6 bedrooms villas for sale in Peyia, Cyprus.

This exclusive villa is situated on an exceptionally large plot of 2319 m2 with total covered areas of 1372.2 m2.

The villa includes waterfall features, a private swimming pool, large terraces and spacious interiors and state of the art finishes. The resident will enjoy breath-taking views of the Mediterranean Sea and the surrounding landscapes.