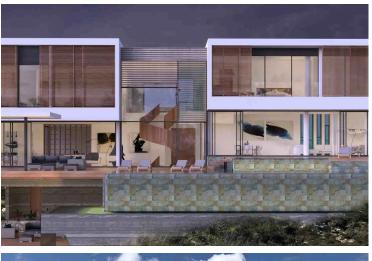

### **Description**

This villa is a world class modern mansion with 6 bedrooms villas for sale in Peyia, Cyprus.

This exclusive villa is situated on an exceptionally large plot of 2319 m2 with total covered areas of 1372.2 m2.

The villa includes waterfall features, a private swimming pool, large terraces and spacious interiors and state of the art finishes. The resident will enjoy breath-taking views of the Mediterranean Sea and the surrounding landscapes.