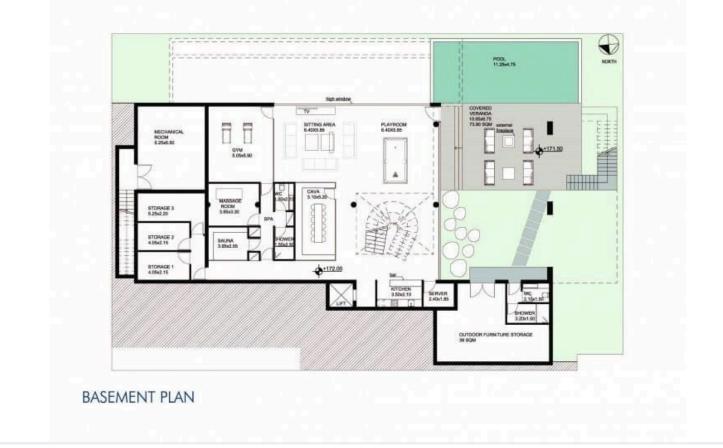

oncrete    |
| Status  | Off plan            | Energy efficiency rating | <i>∂</i> A  |
|         |                     |                          |             |

### **Description**

This villa is a world class modern mansion with 6 bedrooms villas for sale in Peyia, Cyprus.

This exclusive villa is situated on an exceptionally large plot of 2319 m2 with total covered areas of 1372.2 m2.

The villa includes waterfall features, a private swimming pool, large terraces and spacious interiors and state of the art finishes. The resident will enjoy breath-taking views of the Mediterranean Sea and the surrounding landscapes.

Villa is conveniently located close to the renowned blue flag sandy beaches of Coral Bay and the spectacular landscapes of the Akamas National Park.





# Floor plans









# **Additional information**

### **Facilities**

Aircondition, Provision Elevator Heating, Underfloor

Landscaped garden Maid's room Outdoor shower

Parking, Underground Pool, Private Solar photovoltaic panels (provision)

Solar water heater Storage

### **Features**

Alarm system (provision) Balcony Balcony Balcony, back

Balcony, front Bar Barbeque

Bath Bright CCTV

CCTV (provision) Ceramic tiles City view

Connected to electric mains Double glazing Easy access to main roads

En suite shower Fitted wardrobes Floor-to-ceiling windows

Guest WC Guest cloakroom Guestroom

Kitchen island Laundry room Linen room

Luxury specifications Modern design Office

Open plan Openings in opposite sides Parquet flooring

Pipe-in-pipe plumbing system Play room Pool view

Pressurized water system