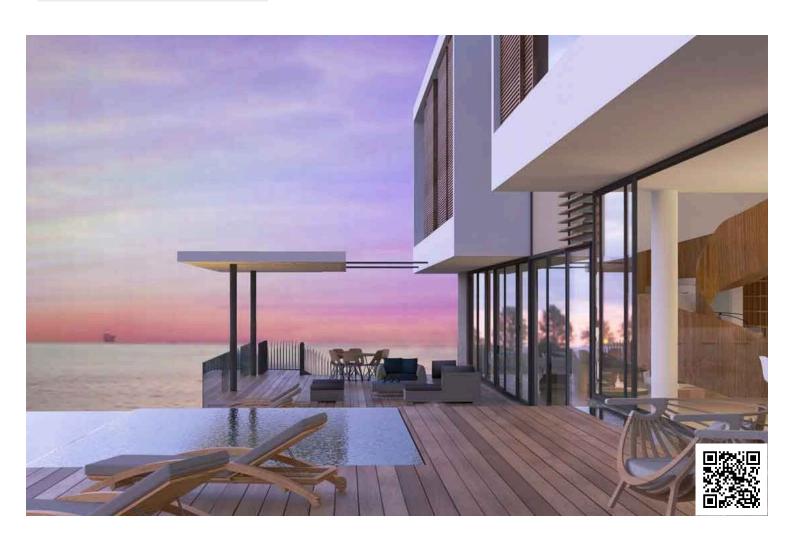

### **Description**

This villa is a world class modern mansion with 6 bedrooms villas for sale in Peyia, Cyprus.

This exclusive villa is situated on an exceptionally large plot of 2319 m2 with total covered areas of 1372.2 m2.

The villa includes waterfall features, a private swimming pool, large terraces and spacious interiors and state of the art finishes. The resident will enjoy breath-taking views of the Mediterranean Sea and the surrounding landscapes.

Villa is conveniently located close to the renowned blue flag sandy beaches of Coral Bay and the spectacular landscapes of the Akamas National Park.