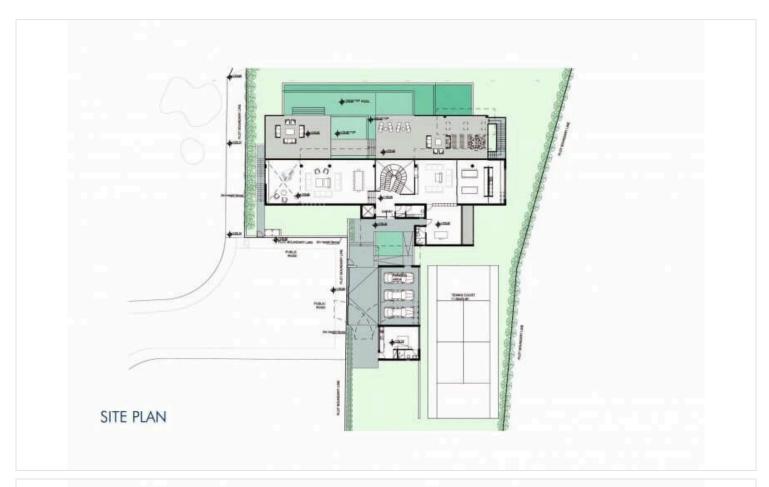

Concrete    |
| Status  | Off plan            | Energy efficiency rating | <i>∂</i> A  |
|         |                     |                          |             |

### **Description**

This villa is a world class modern mansion with 6 bedrooms villas for sale in Peyia, Cyprus.

This exclusive villa is situated on an exceptionally large plot of 2319 m2 with total covered areas of 1372.2 m2.

The villa includes waterfall features, a private swimming pool, large terraces and spacious interiors and state of the art finishes. The resident will enjoy breath-taking views of the Mediterranean Sea and the surrounding landscapes.

Villa is conveniently located close to the renowned blue flag sandy beaches of Coral Bay and the spectacular landscapes of the Akamas National Park.





# Floor plans









# **Additional information**

### **Facilities**

Aircondition, Provision Elevator Heating, Underfloor

Landscaped garden Maid's room Outdoor shower

Parking, Underground Pool, Private Solar photovoltaic panels (provision)

Solar water heater Storage

### **Features**

Alarm system (provision) Balcony Balcony Balcony, back

Balcony, front Bar Barbeque

Bath Bright CCTV

CCTV (provision) Ceramic tiles City view

Connected to electric mains Double glazing Easy access to main roads

En suite shower Fitted wardrobes Floor-to-ceiling windows

Guest WC Guest cloakroom Guestroom

Kitchen island Laundry room Linen room

Luxury specifications Modern design Office

Open plan Openings in opposite sides Parquet flooring

Pipe-in-pipe plumbing system Play room Pool view

Pressurized water syste