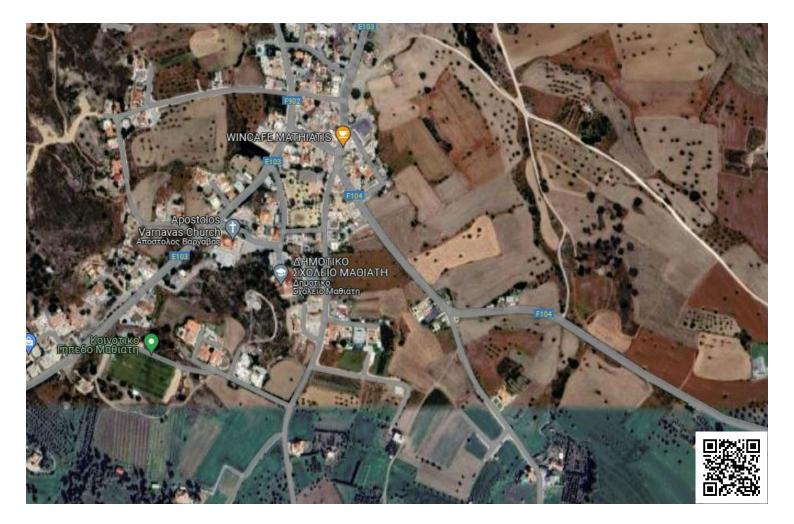

### Description

Serene Corner Residential Plot for Sale in Mathiatis, Nicosia (12248)

70.000 +VAT

Discover a unique opportunity to own a serene residential plot nestled in the picturesque village of Mathiatis, Nicosia. This 526-square-meter plot, situated in a tranquil cul-de-sac, offers the perfect setting for a peaceful and private residential development.

Location: Located in the charming village of Mathiatis, known for its peaceful environment and scenic beauty. Size: 526 m<sup>2</sup>, providing ample space for various residential development possibilities. Setting: Positioned in a cul-de-sac, ensuring minimal traffic and a quiet, private living experience. Accessibility: The plot is accessible via a registered road with frontage on one side, ensuring easy and convenient access.

Tranquil Location: Mathiatis offers a serene village atmosphere while being within reach of Nicosia's main amenities, making it ideal for those seeking peace without sacrificing convenience.

Development Potential: With a high building density of 90% and a coverage ratio of 50%, this plot offers significant flexibility for a substantial residential design.