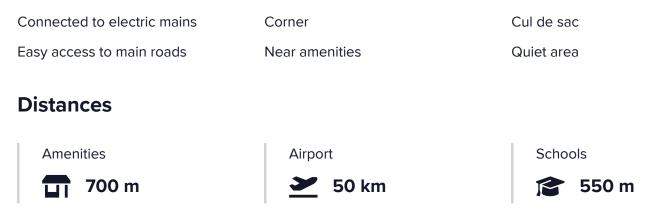

Location: Located in the charming village of Mathiatis, known for its peaceful environment and scenic beauty. Size: 526 m<sup>2</sup>, providing ample space for various residential development possibilities. Setting: Positioned in a cul-de-sac, ensuring minimal traffic and a quiet, private living experience. Accessibility: The plot is accessible via a registered road with frontage on one side, ensuring easy and convenient access.

Tranquil Location: Mathiatis offers a serene village atmosphere while being within reach of Nicosia's main amenities, making it ideal for those seeking peace without sacrificing convenience.

Development Potential: With a high building density of 90% and a coverage ratio of 50%, this plot offers significant flexibility for a substantial residential design.