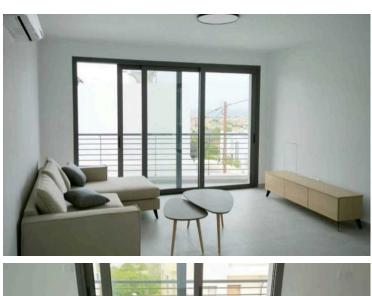

#### **Description**

Welcome to this spacious apartment for rent in the charming area of Empa. With 120 square meters of internal space, this home offers the ideal blend of comfort and practicality. It features two full bathrooms, making it perfect for families or those who appreciate extra convenience.

The apartment is fully furnished with modern and comfortable pieces, allowing you to move in right away without any hassle. The layout is open and welcoming, with thoughtful touches throughout that make daily living easy and enjoyable.