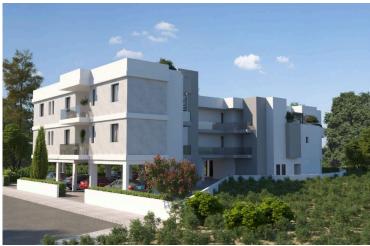

# Modern 2-Bedroom Apartment in Sotira (12229)

Sotira, Famagusta

€225,000 +VAT

#### **Description**

Modern 2-Bedroom Apartment in Sotira (12229)

Located on the top (second) floor of a brand-new residential development, this modern off-plan apartment offers 78 m<sup>2</sup> of intelligently designed internal space—ideal for comfortable and stylish living. The layout includes two generously sized bedrooms and two sleek bathrooms, making it a perfect fit for couples, small families, or professionals.

The building is equipped with an elevator for easy access, and the apartment's open-plan design ensures natural light flows throughout the space. Built to high-quality standards and certified with an Energy Efficiency Class A rating, the home promises lower running costs and year-round comfort. Completion is scheduled for 2026, and the property is offered unfurnished, giving buyers the opportunity to style it to their personal taste.

Key Features:

2 Bedrooms | 2 Bathrooms

78 m<sup>2</sup> Internal Area

**Elevator Access** 

Private Covered Parking

Energy Efficiency Class A