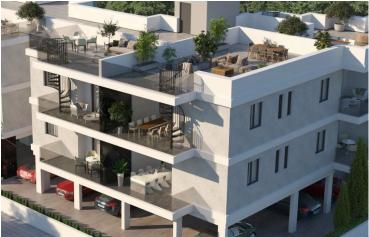

# Modern 2-Bedroom Apartment in Sotira (12229)

Sotira, Famagusta

€225,000 +VAT

#### **Description**

Modern 2-Bedroom Apartment in Sotira (12229)

Located on the top (second) floor of a brand-new residential development, this modern off-plan apartment offers 78 m<sup>2</sup> of intelligently designed internal space—ideal for comfortable and stylish living. The layout includes two generously sized bedrooms and two sleek bathrooms, making it a perfect fit for couples, small families, or professionals.

The building is equipped with an elevator for easy access, and the apartment's open-plan design ensures natural light flows throughout the space. Built to high-quality standards and certified with an Energy Efficiency Class A rating, the home promises lower running costs and year-round comfort. Completion is scheduled for 2026, and the property is offered unfurnished, giving buyers the opportunity to style it to their personal taste.

Key Features:

2 Bedrooms | 2 Bathrooms

78 m<sup>2</sup> Internal Area

**Elevator Access** 

Private Covered Parking

Energy Efficiency Class A

Roof garden

Balcony

Easy access to main roads

Pressurized water system

Walking distance to beach