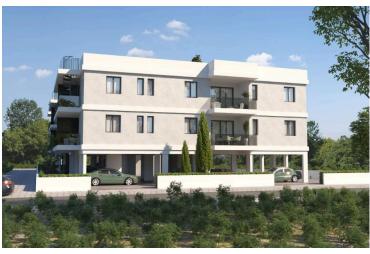

# Modern 2-Bedroom Apartment in Sotira (12229)

Sotira, Famagusta

€225,000 +VAT

#### **Description**

Modern 2-Bedroom Apartment in Sotira (12229)

Located on the top (second) floor of a brand-new residential development, this modern off-plan apartment offers 78 m<sup>2</sup> of intelligently designed internal space—ideal for comfortable and stylish living. The layout includes two generously sized bedrooms and two sleek bathrooms, making it a perfect fit for couples, small families, or professionals.

The building is equipped with an elevator for easy access, and the apartment's open-plan design ensures natural light flows throughout the space. Built to high-quality standards and certified with an Energy Efficiency Class A rating, the home promises lower running costs and year-round comfort. Completion is scheduled for 2026, and the property is offered unfurnished, giving buyers the opportunity to style it to their personal taste.

Key Features:

2 Bedrooms | 2 Bathrooms

78 m<sup>2</sup> Internal Area

**Elevator Access** 

Private Covered Parking

Energy Efficiency Class A