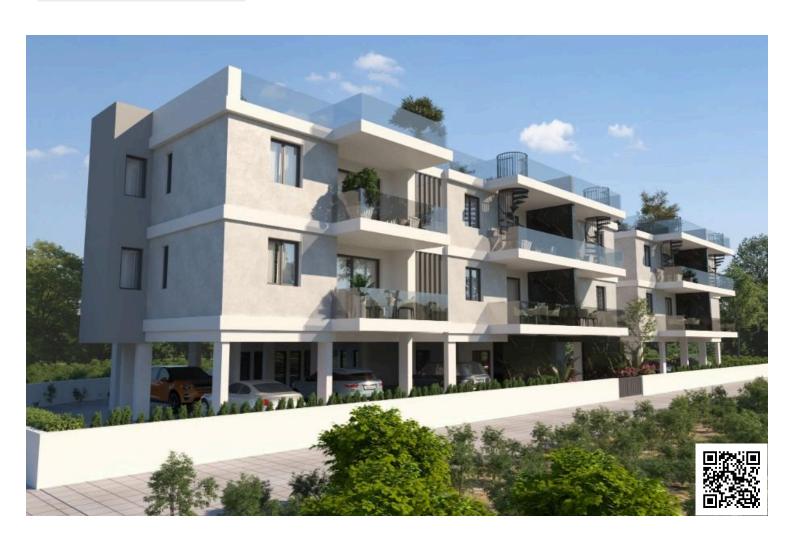

# Modern 2-Bedroom Apartment in Sotira (12229)

Sotira, Famagusta

€225,000 +VAT

#### **Description**

Modern 2-Bedroom Apartment in Sotira (12229)

Located on the top (second) floor of a brand-new residential development, this modern off-plan apartment offers 78 m<sup>2</sup> of intelligently designed internal space—ideal for comfortable and stylish living. The layout includes two generously sized bedrooms and two sleek bathrooms, making it a perfect fit for couples, small families, or professionals.

The building is equipped with an elevator for easy access, and the apartment's open-plan design ensures natural light flows throughout the space. Built to high-quality standards and certified with an Energy Efficiency Class A rating, the home promises lower running costs and year-round comfort. Completion is scheduled for 2026, and the property is offered unfurnished, giving buyers the opportunity to style it to their personal taste.

Key Features:

2 Bedrooms | 2 Bathrooms

78 m<sup>2</sup> Internal Area

**Elevator Access** 

Private Covered Parking

Energy Efficiency Class A