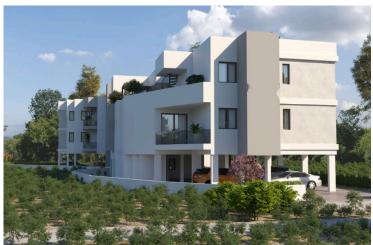

#### **Description**

Modern 2-Bedroom Apartment in Sotira (12229)

Located on the top (second) floor of a brand-new residential development, this modern off-plan apartment offers 78 m<sup>2</sup> of intelligently designed internal space—ideal for comfortable and stylish living. The layout includes two generously sized bedrooms and two sleek bathrooms, making it a perfect fit for couples, small families, or professionals.

The building is equipped with an elevator for easy access, and the apartment's open-plan design ensures natural light flows throughout the space. Built to high-quality standards and certified with an Energy Efficiency Class A rating, the home promises lower running costs and year-round comfort. Completion is scheduled for 2026, and the property is offered unfurnished, giving buyers the opportunity to style it to their personal taste.