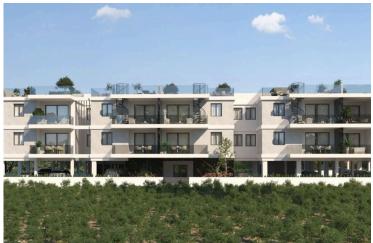

# Modern 2-Bedroom Apartment in Sotira (12229)

Sotira, Famagusta

€225,000 +VAT

#### **Description**

Modern 2-Bedroom Apartment in Sotira (12229)

Located on the top (second) floor of a brand-new residential development, this modern off-plan apartment offers 78 m<sup>2</sup> of intelligently designed internal space—ideal for comfortable and stylish living. The layout includes two generously sized bedrooms and two sleek bathrooms, making it a perfect fit for couples, small families, or professionals.

The building is equipped with an elevator for easy access, and the apartment's open-plan design ensures natural light flows throughout the space. Built to high-quality standards and certified with an Energy Efficiency Class A rating, the home promises lower running costs and year-round comfort. Completion is scheduled for 2026, and the property is offered unfurnished, giving buyers the opportunity to style it to their personal taste.

Key Features:

2 Bedrooms | 2 Bathrooms

78 m<sup>2</sup> Internal Area

**Elevator Access** 

Private Covered Parking

Energy Efficiency Class A