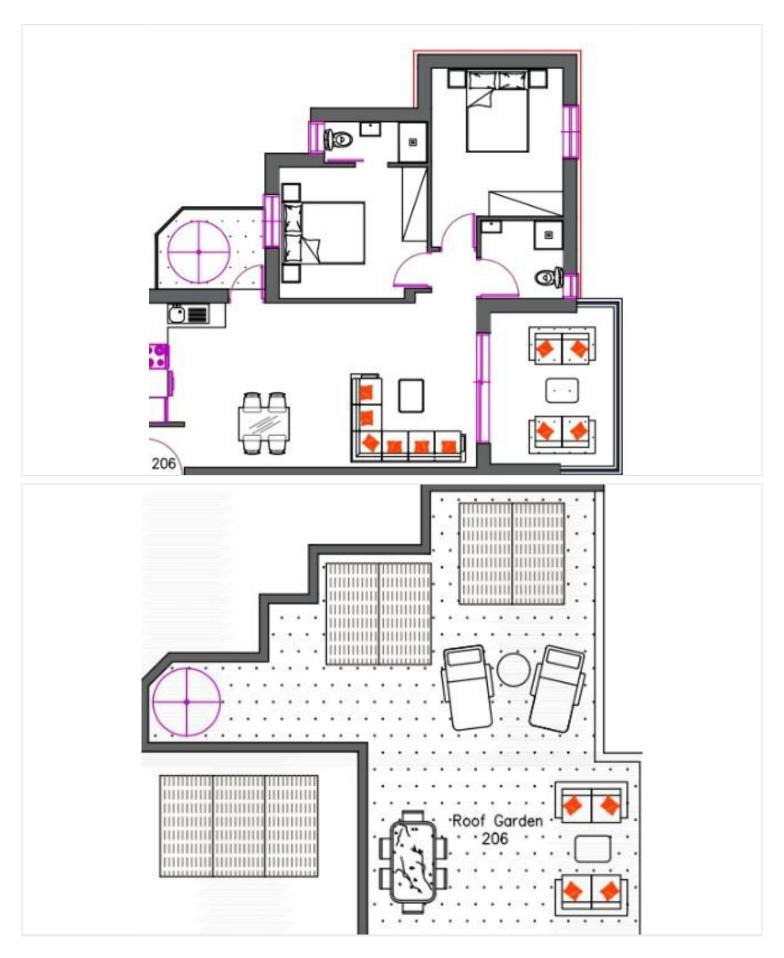

## Floor plans

#### **Description**

Modern 2-Bedroom Apartment in Sotira (12229)

Located on the top (second) floor of a brand-new residential development, this modern off-plan apartment offers 78 m<sup>2</sup> of intelligently designed internal space—ideal for comfortable and stylish living. The layout includes two generously sized bedrooms and two sleek bathrooms, making it a perfect fit for couples, small families, or professionals.

Key Features:

2 Bedrooms | 2 Bathrooms

78 m<sup>2</sup> Internal Area

**Elevator Access** 

Private Covered Parking

Energy Efficiency Class A

Roof garden

Balcony

Easy access to main roads

Pressurized water system

Walking distance to beach