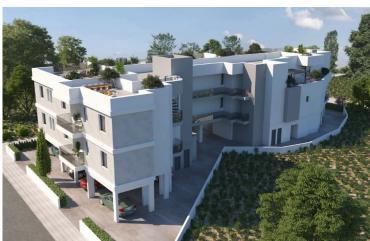

#### **Description**

Modern 2-Bedroom Apartment in Sotira (12227)

Located on the top (second) floor of a brand-new residential development, this modern off-plan apartment offers 76 m<sup>2</sup> of intelligently designed internal space—ideal for comfortable and stylish living. The layout includes two generously sized bedrooms and two sleek bathrooms, making it a perfect fit for couples, small families, or professionals.

The building is equipped with an elevator for easy access, and the apartment's open-plan design ensures natural light flows throughout the space.

Built to high-quality standards and certified with an Energy Efficiency Class A rating, the home promises lower running costs and year-round comfort. Completion is scheduled for 2026, and the property is offered unfurnished, giving buyers the opportunity to style it to their personal taste.

Key Features:

2 Bedrooms | 2 Bathrooms

76 m<sup>2</sup> Internal Area

Elevator Access

Private Covered Parking