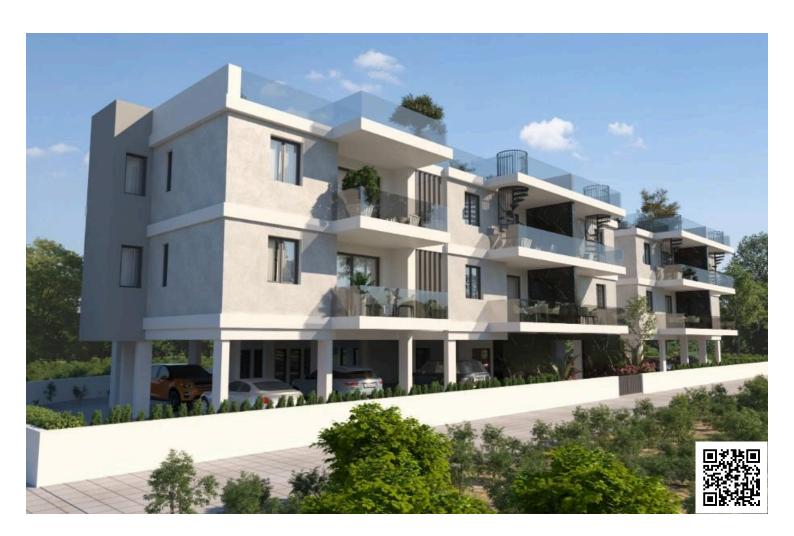

#### **Description**

Modern 2-Bedroom Apartment in Sotira (12227)

Located on the top (second) floor of a brand-new residential development, this modern off-plan apartment offers 76 m<sup>2</sup> of intelligently designed internal space—ideal for comfortable and stylish living. The layout includes two generously sized bedrooms and two sleek bathrooms, making it a perfect fit for couples, small families, or professionals.

The building is equipped with an elevator for easy access, and the apartment's open-plan design ensures natural light flows throughout the space.

Built to high-quality standards and certified with an Energy Efficiency Class A rating, the home promises lower running costs and year-round comfort. Completion is scheduled for 2026, and the property is offered unfurnished, giving buyers the opportunity to style it to their personal taste.

Key Features:

2 Bedrooms | 2 Bathrooms

76 m<sup>2</sup> Internal Area

Elevator Access

Private Covered Parking