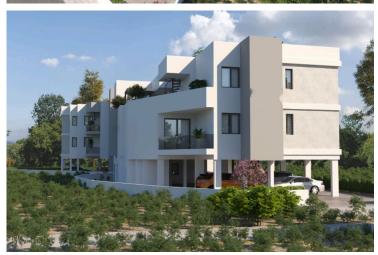

#### **Description**

Modern 2-Bedroom Apartment in Sotira (12227)

Located on the top (second) floor of a brand-new residential development, this modern off-plan apartment offers 76 m<sup>2</sup> of intelligently designed internal space—ideal for comfortable and stylish living. The layout includes two generously sized bedrooms and two sleek bathrooms, making it a perfect fit for couples, small families, or professionals.

The building is equipped with an elevator for easy access, and the apartment's open-plan design ensures natural light flows throughout the space.

Built to high-quality standards and certified with an Energy Efficiency Class A rating, the home promises lower running costs and year-round comfort. Completion is scheduled for 2026, and the property is offered unfurnished, giving buyers the opportunity to style it to their personal taste.

Key Features:

2 Bedrooms | 2 Bathrooms

76 m<sup>2</sup> Internal Area

Elevator Access

Private Covered Parking