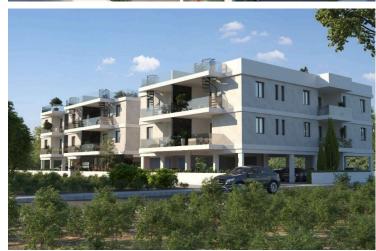

#### **Description**

Modern 2-Bedroom Apartment in Sotira (12227)

Located on the top (second) floor of a brand-new residential development, this modern off-plan apartment offers 76 m<sup>2</sup> of intelligently designed internal space—ideal for comfortable and stylish living. The layout includes two generously sized bedrooms and two sleek bathrooms, making it a perfect fit for couples, small families, or professionals.

The building is equipped with an elevator for easy access, and the apartment's open-plan design ensures natural light flows throughout the space.

Built to high-quality standards and certified with an Energy Efficiency Class A rating, the home promises lower running costs and year-round comfort. Completion is scheduled for 2026, and the property is offered unfurnished, giving buyers the opportunity to style it to their personal taste.

Key Features:

2 Bedrooms | 2 Bathrooms

76 m<sup>2</sup> Internal Area

Elevator Access

Private Covered Parking