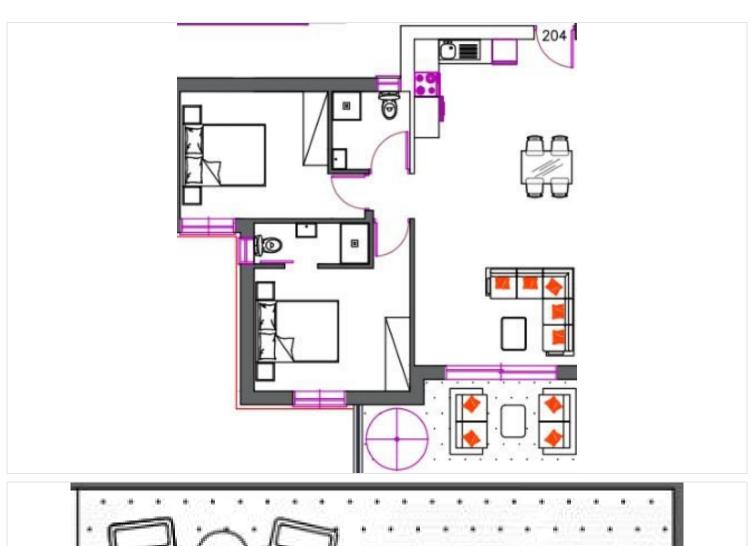

#### **Description**

Modern 2-Bedroom Apartment in Sotira (12227)

Located on the top (second) floor of a brand-new residential development, this modern off-plan apartment offers 76 m<sup>2</sup> of intelligently designed internal space—ideal for comfortable and stylish living. The layout includes two generously sized bedrooms and two sleek bathrooms, making it a perfect fit for couples, small families, or professionals.

Key Features:

2 Bedrooms | 2 Bathrooms

76 m<sup>2</sup> Internal Area

Elevator Access

Private Covered Parking

# Floor plans