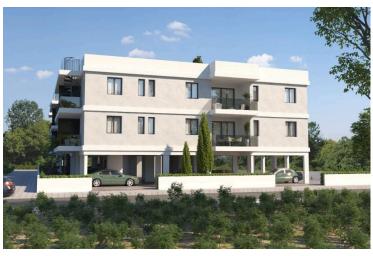

#### **Description**

Modern 2-Bedroom Apartment in Sotira (12227)

Located on the top (second) floor of a brand-new residential development, this modern off-plan apartment offers 76 m<sup>2</sup> of intelligently designed internal space—ideal for comfortable and stylish living. The layout includes two generously sized bedrooms and two sleek bathrooms, making it a perfect fit for couples, small families, or professionals.

The building is equipped with an elevator for easy access, and the apartment's open-plan design ensures natural light flows throughout the space.

Built to high-quality standards and certified with an Energy Efficiency Class A rating, the home promises lower running costs and year-round comfort. Completion is scheduled for 2026, and the property is offered unfurnished, giving buyers the opportunity to style it to their personal taste.

Key Features:

2 Bedrooms | 2 Bathrooms

76 m<sup>2</sup> Internal Area

Elevator Access

Private Covered Parking