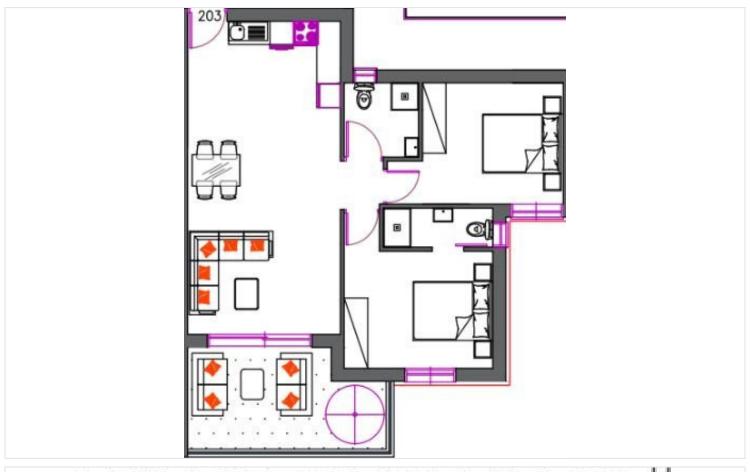

## Floor plans

### **Description**

Modern 2-Bedroom Apartment in Sotira (12226)

Located on the top (second) floor of a brand-new residential development, this modern off-plan apartment offers 75 m<sup>2</sup> of intelligently designed internal space—ideal for comfortable and stylish living. The layout includes two generously sized bedrooms and two sleek bathrooms, making it a perfect fit for couples, small families, or professionals.