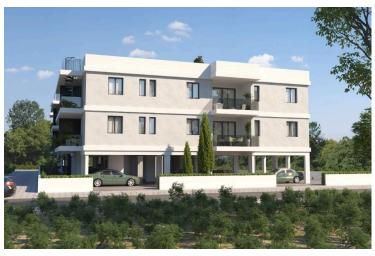

### **Description**

Modern 2-Bedroom Apartment in Sotira (12226)

Located on the top (second) floor of a brand-new residential development, this modern off-plan apartment offers 75 m<sup>2</sup> of intelligently designed internal space—ideal for comfortable and stylish living. The layout includes two generously sized bedrooms and two sleek bathrooms, making it a perfect fit for couples, small families, or professionals.

The building is equipped with an elevator for easy access, and the apartment's open-plan design ensures natural light flows throughout the space. Built to high-quality standards and certified with an Energy Efficiency Class A rating, the home promises lower running costs and year-round comfort. Completion is scheduled for 2026, and the property is offered unfurnished, giving buyers the opportunity to style it to their personal taste.

Key Features:

2 Bedrooms | 2 Bathrooms

75 m<sup>2</sup> Internal Area

**Elevator Access** 

Private Covered Parking

Energy Efficiency Class A