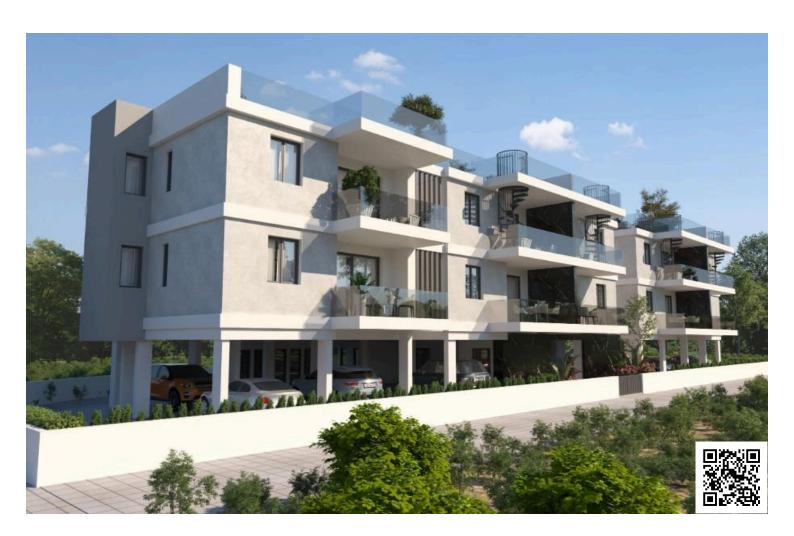

### **Description**

Modern 2-Bedroom Apartment in Sotira (12226)

Located on the top (second) floor of a brand-new residential development, this modern off-plan apartment offers 75 m<sup>2</sup> of intelligently designed internal space—ideal for comfortable and stylish living. The layout includes two generously sized bedrooms and two sleek bathrooms, making it a perfect fit for couples, small families, or professionals.

The building is equipped with an elevator for easy access, and the apartment's open-plan design ensures natural light flows throughout the space. Built to high-quality standards and certified with an Energy Efficiency Class A rating, the home promises lower running costs and year-round comfort. Completion is scheduled for 2026, and the property is offered unfurnished, giving buyers the opportunity to style it to their personal taste.

Key Features:

2 Bedrooms | 2 Bathrooms

75 m<sup>2</sup> Internal Area

**Elevator Access** 

Private Covered Parking

Energy Efficiency Class A