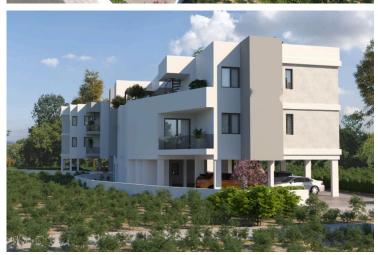

### **Description**

Modern 2-Bedroom Apartment in Sotira (12226)

Located on the top (second) floor of a brand-new residential development, this modern off-plan apartment offers 75 m<sup>2</sup> of intelligently designed internal space—ideal for comfortable and stylish living. The layout includes two generously sized bedrooms and two sleek bathrooms, making it a perfect fit for couples, small families, or professionals.

The building is equipped with an elevator for easy access, and the apartment's open-plan design ensures natural light flows throughout the space. Built to high-quality standards and certified with an Energy Efficiency Class A rating, the home promises lower running costs and year-round comfort. Completion is scheduled for 2026, and the property is offered unfurnished, giving buyers the opportunity to style it to their personal taste.