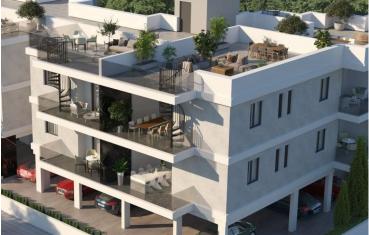

### **Description**

Modern 2-Bedroom Apartment in Sotira (12226)

Located on the top (second) floor of a brand-new residential development, this modern off-plan apartment offers 75 m<sup>2</sup> of intelligently designed internal space—ideal for comfortable and stylish living. The layout includes two generously sized bedrooms and two sleek bathrooms, making it a perfect fit for couples, small families, or professionals.

The building is equipped with an elevator for easy access, and the apartment's open-plan design ensures natural light flows throughout the space. Built to high-quality standards and certified with an Energy Efficiency Class A rating, the home promises lower running costs and year-round comfort. Completion is scheduled for 2026, and the property is offered unfurnished, giving buyers the opportunity to style it to their personal taste.

Key Features:

2 Bedrooms | 2 Bathrooms

75 m<sup>2</sup> Internal Area

**Elevator Access** 

Private Covered Parking

Energy Efficiency Class A