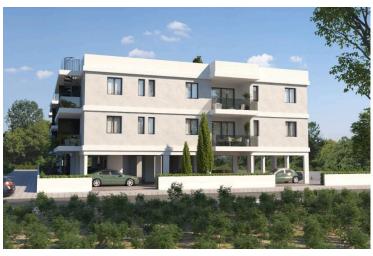

### **Description**

Modern 2-Bedroom Apartment in Sotira (12225)

Located on the top (second) floor of a brand-new residential development, this modern off-plan apartment offers 76 m<sup>2</sup> of intelligently designed internal space—ideal for comfortable and stylish living. The layout includes two generously sized bedrooms and two sleek bathrooms, making it a perfect fit for couples, small families, or professionals.

The building is equipped with an elevator for easy access, and the apartment's open-plan design ensures natural light flows throughout the space. Built to high-quality standards and certified with an Energy Efficiency Class A rating, the home promises lower running costs and year-round comfort. Completion is scheduled for 2026, and the property is offered unfurnished, giving buyers the opportunity to style it to their personal taste.

Key Features:

2 Bedrooms | 2 Bathrooms

76 m<sup>2</sup> Internal Area

**Elevator Access** 

Private Covered Parking

Energy Efficiency Class A