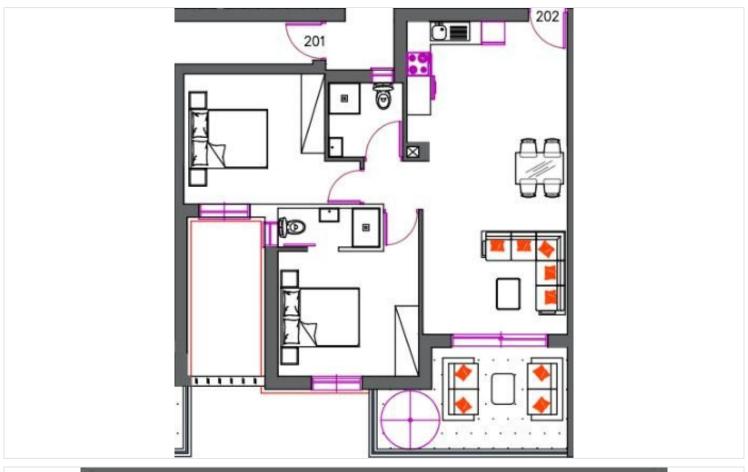

## Floor plans

### **Description**

Modern 2-Bedroom Apartment in Sotira (12225)

Located on the top (second) floor of a brand-new residential development, this modern off-plan apartment offers 76 m<sup>2</sup> of intelligently designed internal space—ideal for comfortable and stylish living. The layout includes two generously sized bedrooms and two sleek bathrooms, making it a perfect fit for couples, small families, or professionals.