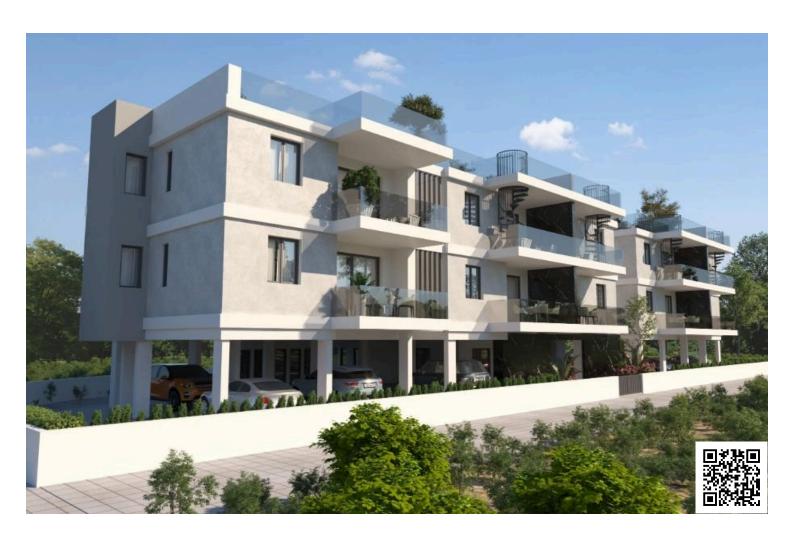

### **Description**

Modern 2-Bedroom Apartment in Sotira (12225)

Located on the top (second) floor of a brand-new residential development, this modern off-plan apartment offers 76 m<sup>2</sup> of intelligently designed internal space—ideal for comfortable and stylish living. The layout includes two generously sized bedrooms and two sleek bathrooms, making it a perfect fit for couples, small families, or professionals.

The building is equipped with an elevator for easy access, and the apartment's open-plan design ensures natural light flows throughout the space. Built to high-quality standards and certified with an Energy Efficiency Class A rating, the home promises lower running costs and year-round comfort. Completion is scheduled for 2026, and the property is offered unfurnished, giving buyers the opportunity to style it to their personal taste.

Key Features:

2 Bedrooms | 2 Bathrooms

76 m<sup>2</sup> Internal Area

**Elevator Access** 

Private Covered Parking

Energy Efficiency Class A