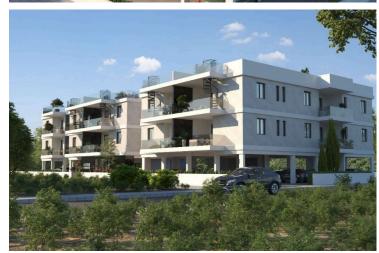

### **Description**

Modern 2-Bedroom Apartment in Sotira (12225)

Located on the top (second) floor of a brand-new residential development, this modern off-plan apartment offers 76 m<sup>2</sup> of intelligently designed internal space—ideal for comfortable and stylish living. The layout includes two generously sized bedrooms and two sleek bathrooms, making it a perfect fit for couples, small families, or professionals.

The building is equipped with an elevator for easy access, and the apartment's open-plan design ensures natural light flows throughout the space. Built to high-quality standards and certified with an Energy Efficiency Class A rating, the home promises lower running costs and year-round comfort. Completion is scheduled for 2026, and the property is offered unfurnished, giving buyers the opportunity to style it to their personal taste.

Key Features:

2 Bedrooms | 2 Bathrooms

76 m<sup>2</sup> Internal Area

**Elevator Access** 

Private Covered Parking

Energy Efficiency Class A