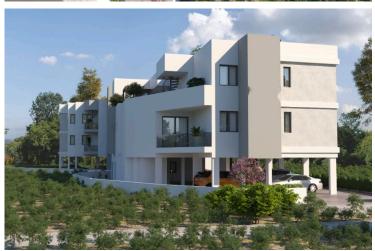

### **Description**

Modern 2-Bedroom Apartment in Sotira (12225)

Located on the top (second) floor of a brand-new residential development, this modern off-plan apartment offers 76 m<sup>2</sup> of intelligently designed internal space—ideal for comfortable and stylish living. The layout includes two generously sized bedrooms and two sleek bathrooms, making it a perfect fit for couples, small families, or professionals.

The building is equipped with an elevator for easy access, and the apartment's open-plan design ensures natural light flows throughout the space. Built to high-quality standards and certified with an Energy Efficiency Class A rating, the home promises lower running costs and year-round comfort. Completion is scheduled for 2026, and the property is offered unfurnished, giving buyers the opportunity to style it to their personal taste.

Key Features:

2 Bedrooms | 2 Bathrooms

76 m<sup>2</sup> Internal Area

**Elevator Access** 

Private Covered Parking

Energy Efficiency Class A