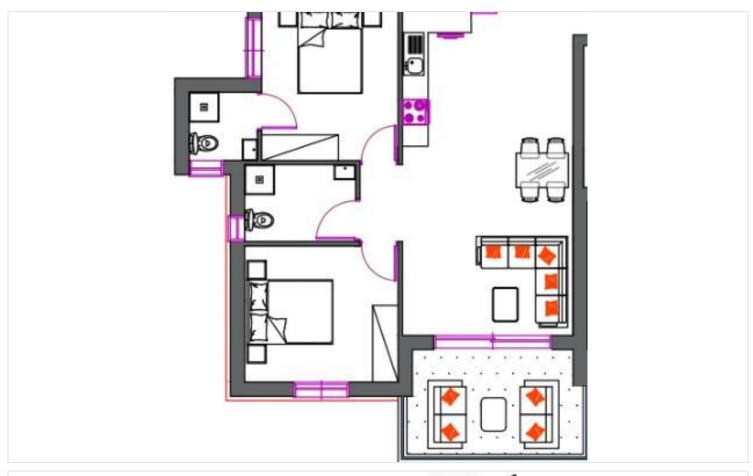

# Floor plans

#### **Description**

Modern 2-Bedroom Apartment in Sotira (12224)

For sale is a modern off-plan apartment located in the charming area of Sotira. This second-floor residence offers an internal space of 81.5 square meters, perfectly designed for comfortable living. The apartment features two bedrooms and two bathrooms, providing ample space for a small family or professionals seeking a relaxing home environment. The building has an elevator for convenient access.