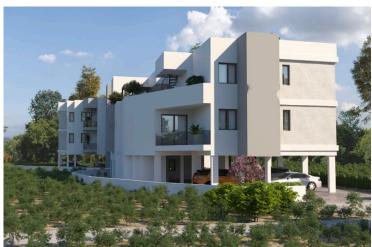

### **Description**

Modern 2-Bedroom Apartment in Sotira (12223)

Introducing a stylish off-plan apartment in the sought-after area of Sotira, designed for modern comfort and convenience. Located on the first floor of a two-story building with elevator access, this well-designed residence offers 78 m<sup>2</sup> of internal space, including two spacious bedrooms and two contemporary bathrooms—ideal for couples, small families, or investment buyers.

This apartment boasts an open-plan layout with large windows that welcome natural light, creating a bright and inviting living environment. Energy efficiency class A ensures sustainable living and reduced utility costs year-round. The property is offered unfurnished, giving you the freedom to craft a home that suits your lifestyle.

Key Features & Facilities:

Elevator in the building

Private covered parking

Spacious covered veranda for outdoor relaxation

Modern, open-plan kitchen and living area

Energy Efficiency Class A