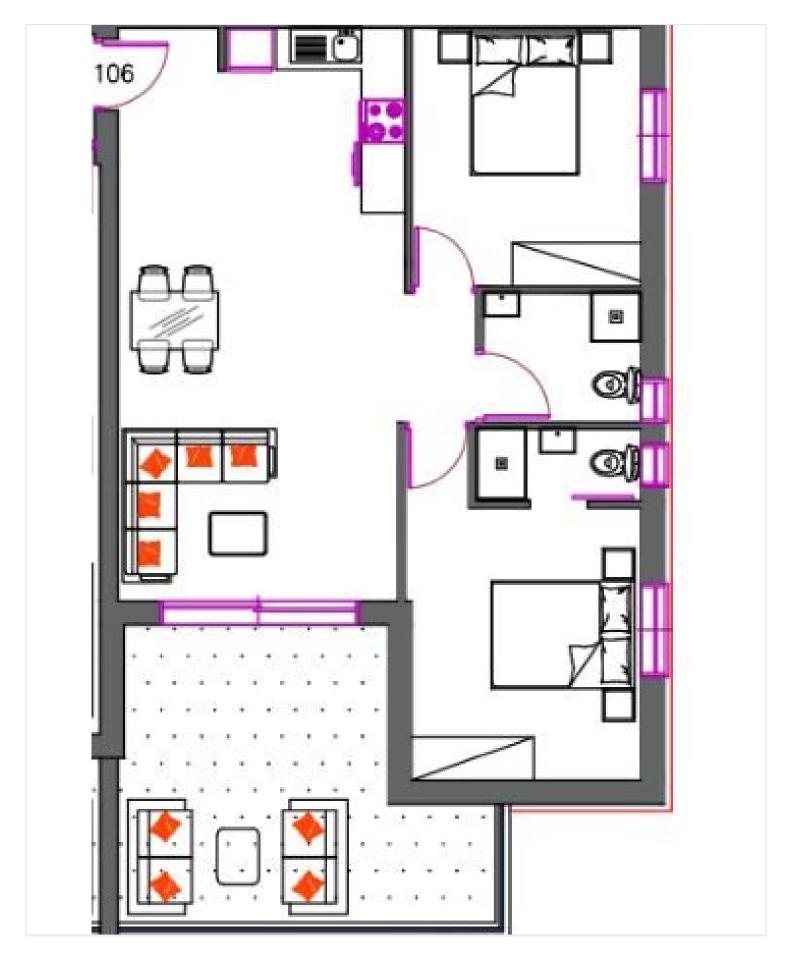

# Floor plans

### **Description**

Modern 2-Bedroom Apartment in Sotira (12223)

Introducing a stylish off-plan apartment in the sought-after area of Sotira, designed for modern comfort and convenience. Located on the first floor of a two-story building with elevator access, this well-designed residence offers 78 m<sup>2</sup> of internal space, including two spacious bedrooms and two contemporary bathrooms—ideal for couples, small families, or investment buyers.

This apartment boasts an open-plan layout with large windows that welcome natural light, creating a bright and inviting living environment. Energy efficiency class A ensures sustainable living and reduced utility costs year-round. The property is offered unfurnished, giving you the freedom to craft a home that suits your lifestyle.

Key Features & Facilities:

Elevator in the building

Private covered parking

Spacious covered veranda for outdoor relaxation

Modern, open-plan kitchen and living area

Energy Efficiency Class A