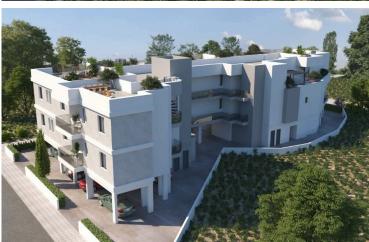

### **Description**

Modern 2-Bedroom Apartment in Sotira (12223)

Introducing a stylish off-plan apartment in the sought-after area of Sotira, designed for modern comfort and convenience. Located on the first floor of a two-story building with elevator access, this well-designed residence offers 78 m<sup>2</sup> of internal space, including two spacious bedrooms and two contemporary bathrooms—ideal for couples, small families, or investment buyers.

This apartment boasts an open-plan layout with large windows that welcome natural light, creating a bright and inviting living environment. Energy efficiency class A ensures sustainable living and reduced utility costs year-round. The property is offered unfurnished, giving you the freedom to craft a home that suits your lifestyle.

Key Features & Facilities:

Elevator in the building

Private covered parking

Spacious covered veranda for outdoor relaxation

Modern, open-plan kitchen and living area

Energy Efficiency Class A