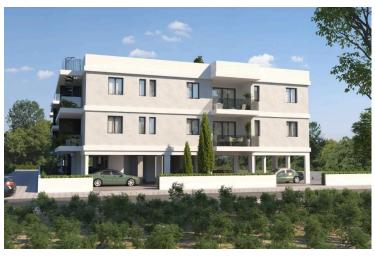

### **Description**

Modern 2-Bedroom Apartment in Sotira (12223)

Introducing a stylish off-plan apartment in the sought-after area of Sotira, designed for modern comfort and convenience. Located on the first floor of a two-story building with elevator access, this well-designed residence offers 78 m<sup>2</sup> of internal space, including two spacious bedrooms and two contemporary bathrooms—ideal for couples, small families, or investment buyers.

This apartment boasts an open-plan layout with large windows that welcome natural light, creating a bright and inviting living environment. Energy efficiency class A ensures sustainable living and reduced utility costs year-round. The property is offered unfurnished, giving you the freedom to craft a home that suits your lifestyle.

Key Features & Facilities:

Elevator in the building

Private covered parking

Spacious covered veranda for outdoor relaxation

Modern, open-plan kitchen and living area

Energy Efficiency Class A