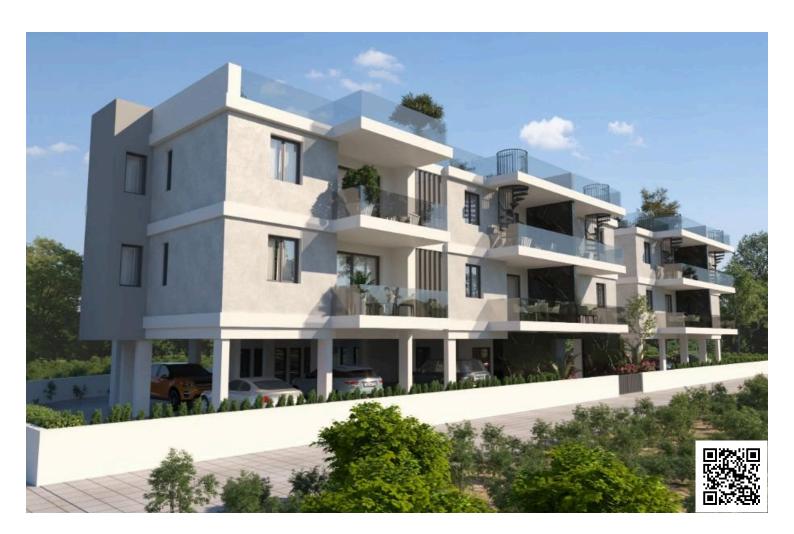

### **Description**

Modern 2-Bedroom Apartment in Sotira (12223)

Introducing a stylish off-plan apartment in the sought-after area of Sotira, designed for modern comfort and convenience. Located on the first floor of a two-story building with elevator access, this well-designed residence offers 78 m<sup>2</sup> of internal space, including two spacious bedrooms and two contemporary bathrooms—ideal for couples, small families, or investment buyers.

This apartment boasts an open-plan layout with large windows that welcome natural light, creating a bright and inviting living environment. Energy efficiency class A ensures sustainable living and reduced utility costs year-round. The property is offered unfurnished, giving you the freedom to craft a home that suits your lifestyle.

Key Features & Facilities:

Elevator in the building

Private covered parking

Spacious covered veranda for outdoor relaxation

Modern, open-plan kitchen and living area

Energy Efficiency Class A