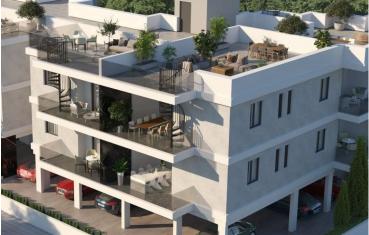

### **Description**

Modern 2-Bedroom Apartment in Sotira (12223)

Introducing a stylish off-plan apartment in the sought-after area of Sotira, designed for modern comfort and convenience. Located on the first floor of a two-story building with elevator access, this well-designed residence offers 78 m<sup>2</sup> of internal space, including two spacious bedrooms and two contemporary bathrooms—ideal for couples, small families, or investment buyers.

This apartment boasts an open-plan layout with large windows that welcome natural light, creating a bright and inviting living environment. Energy efficiency class A ensures sustainable living and reduced utility costs year-round. The property is offered unfurnished, giving you the freedom to craft a home that suits your lifestyle.

Key Features & Facilities:

Elevator in the building

Private covered parking

Spacious covered veranda for outdoor relaxation

Modern, open-plan kitchen and living area

Energy Efficiency Class A