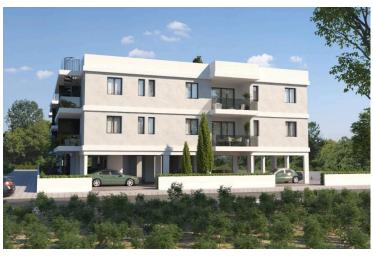

#### **Description**

Modern 2-Bedroom Apartment in Sotira (12222)

Introducing a stylish off-plan apartment in the sought-after area of Sotira, designed for modern comfort and convenience. Located on the first floor of a two-story building with elevator access, this well-designed residence offers 76 m<sup>2</sup> of internal space, including two spacious bedrooms and two contemporary bathrooms—ideal for couples, small families, or investment buyers.

This apartment boasts an open-plan layout with large windows that welcome natural light, creating a bright and inviting living environment. Energy efficiency class A ensures sustainable living and reduced utility costs year-round. The property is offered unfurnished, giving you the freedom to craft a home that suits your lifestyle.

Key Features & Facilities:

Elevator in the building

Private covered parking

Spacious covered veranda for outdoor relaxation

Modern, open-plan kitchen and living area

Energy Efficiency Class A