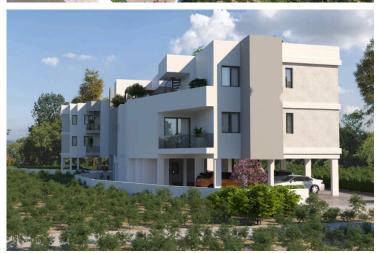

#### **Description**

Modern 2-Bedroom Apartment in Sotira (12222)

Introducing a stylish off-plan apartment in the sought-after area of Sotira, designed for modern comfort and convenience. Located on the first floor of a two-story building with elevator access, this well-designed residence offers 76 m<sup>2</sup> of internal space, including two spacious bedrooms and two contemporary bathrooms—ideal for couples, small families, or investment buyers.

This apartment boasts an open-plan layout with large windows that welcome natural light, creating a bright and inviting living environment. Energy efficiency class A ensures sustainable living and reduced utility costs year-round. The property is offered unfurnished, giving you the freedom to craft a home that suits your lifestyle.

Key Features & Facilities:

Elevator in the building

Private covered parking

Spacious covered veranda for outdoor relaxation

Modern, open-plan kitchen and living area

Energy Efficiency Class A