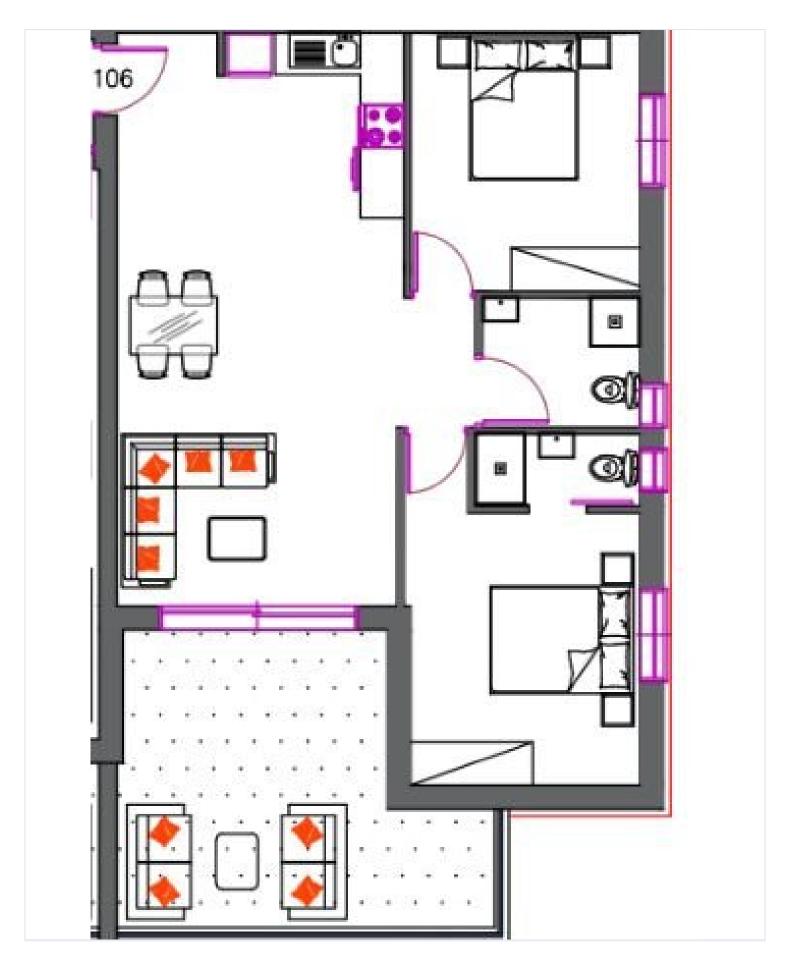

# Floor plans

#### **Description**

Modern 2-Bedroom Apartment in Sotira (12222)

Introducing a stylish off-plan apartment in the sought-after area of Sotira, designed for modern comfort and convenience. Located on the first floor of a two-story building with elevator access, this well-designed residence offers 76 m<sup>2</sup> of internal space, including two spacious bedrooms and two contemporary bathrooms—ideal for couples, small families, or investment buyers.