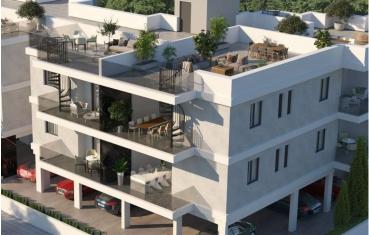

#### **Description**

Modern 2-Bedroom Apartment in Sotira (12222)

Introducing a stylish off-plan apartment in the sought-after area of Sotira, designed for modern comfort and convenience. Located on the first floor of a two-story building with elevator access, this well-designed residence offers 76 m<sup>2</sup> of internal space, including two spacious bedrooms and two contemporary bathrooms—ideal for couples, small families, or investment buyers.

This apartment boasts an open-plan layout with large windows that welcome natural light, creating a bright and inviting living environment. Energy efficiency class A ensures sustainable living and reduced utility costs year-round. The property is offered unfurnished, giving you the freedom to craft a home that suits your lifestyle.

Key Features & Facilities:

Elevator in the building

Private covered parking

Spacious covered veranda for outdoor relaxation

Modern, open-plan kitchen and living area

Energy Efficiency Class A