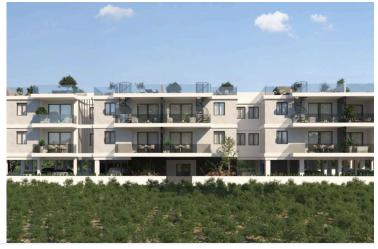

# Modern 2-Bedroom Apartment in Sotira (12222)

Sotira, Famagusta

€180,000 +VAT

#### **Description**

Modern 2-Bedroom Apartment in Sotira (12222)

Introducing a stylish off-plan apartment in the sought-after area of Sotira, designed for modern comfort and convenience. Located on the first floor of a two-story building with elevator access, this well-designed residence offers 76 m<sup>2</sup> of internal space, including two spacious bedrooms and two contemporary bathrooms—ideal for couples, small families, or investment buyers.

This apartment boasts an open-plan layout with large windows that welcome natural light, creating a bright and inviting living environment. Energy efficiency class A ensures sustainable living and reduced utility costs year-round. The property is offered unfurnished, giving you the freedom to craft a home that suits your lifestyle.

Key Features & Facilities:

Elevator in the building

Private covered parking

Spacious covered veranda for outdoor relaxation

Modern, open-plan kitchen and living area

Energy Efficiency Class A