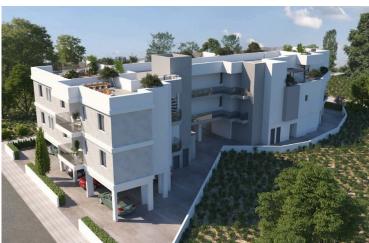

#### **Description**

Modern 2-Bedroom Apartment in Sotira (12222)

Introducing a stylish off-plan apartment in the sought-after area of Sotira, designed for modern comfort and convenience. Located on the first floor of a two-story building with elevator access, this well-designed residence offers 76 m<sup>2</sup> of internal space, including two spacious bedrooms and two contemporary bathrooms—ideal for couples, small families, or investment buyers.

This apartment boasts an open-plan layout with large windows that welcome natural light, creating a bright and inviting living environment. Energy efficiency class A ensures sustainable living and reduced utility costs year-round. The property is offered unfurnished, giving you the freedom to craft a home that suits your lifestyle.

Key Features & Facilities:

Elevator in the building

Private covered parking

Spacious covered veranda for outdoor relaxation

Modern, open-plan kitchen and living area

Energy Efficiency Class A