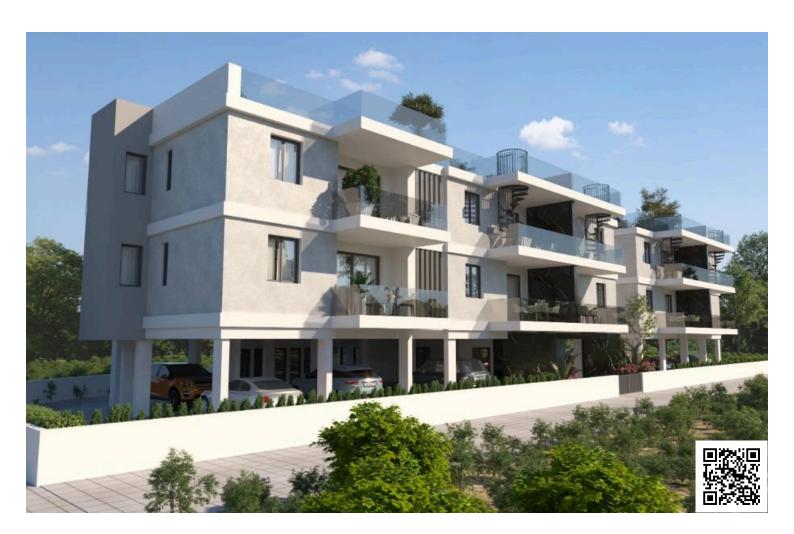

#### **Description**

Modern 2-Bedroom Apartment in Sotira (12222)

Introducing a stylish off-plan apartment in the sought-after area of Sotira, designed for modern comfort and convenience. Located on the first floor of a two-story building with elevator access, this well-designed residence offers 76 m<sup>2</sup> of internal space, including two spacious bedrooms and two contemporary bathrooms—ideal for couples, small families, or investment buyers.

This apartment boasts an open-plan layout with large windows that welcome natural light, creating a bright and inviting living environment. Energy efficiency class A ensures sustainable living and reduced utility costs year-round. The property is offered unfurnished, giving you the freedom to craft a home that suits your lifestyle.

Key Features & Facilities:

Elevator in the building

Private covered parking

Spacious covered veranda for outdoor relaxation

Modern, open-plan kitchen and living area

Energy Efficiency Class A