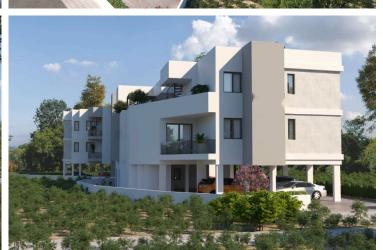

### Description

Modern 2-Bedroom Apartment in Sotira (12219)

Step into modern comfort with this beautifully designed first-floor apartment located in the heart of Sotira. Boasting 81.5 m<sup>2</sup> of internal living space, this stylish residence is ideal for couples, small families, or anyone seeking a quiet yet connected lifestyle.

Set within a newly constructed, two-story building (completion in 2026), this unfurnished apartment features a smart, open layout that maximizes natural light and functionality. It offers two well-proportioned bedrooms, two sleek bathrooms, and high-quality finishes throughout—ready for you to personalize and make your own.

Key Features: 81.5 m<sup>2</sup> of internal space 2 bedrooms | 2 bathrooms Modern open-plan layout Energy Efficiency Rating: A – for a greener, more cost-effective home First-floor location in a low-rise, two-story building Delivered unfurnished – ready for your personal touch