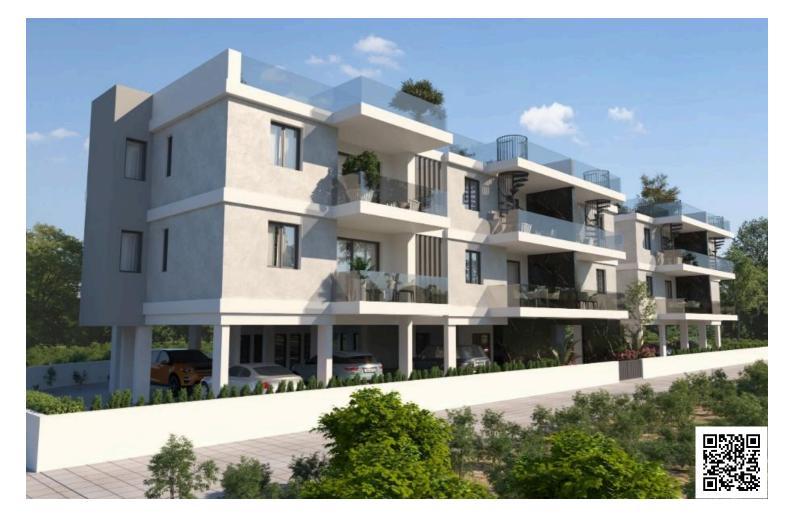

### Description

Modern 2-Bedroom Apartment in Sotira (12219)

Step into modern comfort with this beautifully designed first-floor apartment located in the heart of Sotira. Boasting 81.5 m<sup>2</sup> of internal living space, this stylish residence is ideal for couples, small families, or anyone seeking a quiet yet connected lifestyle.

Set within a newly constructed, two-story building (completion in 2026), this unfurnished apartment features a smart, open layout that maximizes natural light and functionality. It offers two well-proportioned bedrooms, two sleek bathrooms, and high-quality finishes throughout—ready for you to personalize and make your own.

Key Features: 81.5 m<sup>2</sup> of internal space 2 bedrooms | 2 bathrooms Modern open-plan layout Energy Efficiency Rating: A – for a greener, more cost-effective home First-floor location in a low-rise, two-story building Delivered unfurnished – ready for your personal touch