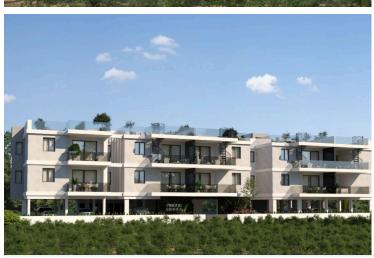

### Description

Modern 2-Bedroom Apartment in Sotira (12219)

Step into modern comfort with this beautifully designed first-floor apartment located in the heart of Sotira. Boasting 81.5 m<sup>2</sup> of internal living space, this stylish residence is ideal for couples, small families, or anyone seeking a quiet yet connected lifestyle.

Set within a newly constructed, two-story building (completion in 2026), this unfurnished apartment features a smart, open layout that maximizes natural light and functionality. It offers two well-proportioned bedrooms, two sleek bathrooms, and high-quality finishes throughout—ready for you to personalize and make your own.

Key Features: 81.5 m<sup>2</sup> of internal space 2 bedrooms | 2 bathrooms Modern open-plan layout Energy Efficiency Rating: A – for a greener, more cost-effective home First-floor location in a low-rise, two-story building Delivered unfurnished – ready for your personal touch