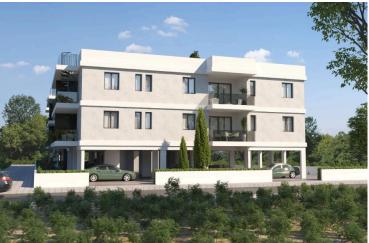

### Description

Modern 2-Bedroom Apartment in Sotira (12219)

Step into modern comfort with this beautifully designed first-floor apartment located in the heart of Sotira. Boasting 81.5 m<sup>2</sup> of internal living space, this stylish residence is ideal for couples, small families, or anyone seeking a quiet yet connected lifestyle.

Set within a newly constructed, two-story building (completion in 2026), this unfurnished apartment features a smart, open layout that maximizes natural light and functionality. It offers two well-proportioned bedrooms, two sleek bathrooms, and high-quality finishes throughout—ready for you to personalize and make your own.

Key Features: 81.5 m<sup>2</sup> of internal space 2 bedrooms | 2 bathrooms Modern open-plan layout Energy Efficiency Rating: A – for a greener, more cost-effective home First-floor location in a low-rise, two-story building Delivered unfurnished – ready for your personal touch