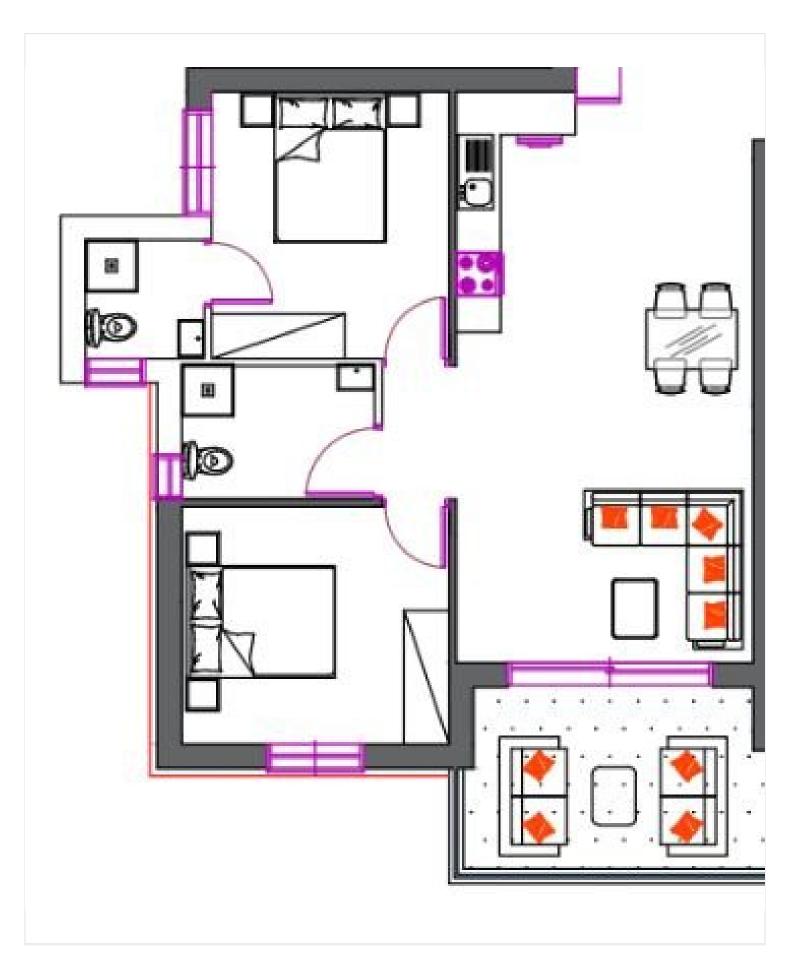

asting 81.5 m<sup>2</sup> of internal living space, this stylish residence is ideal for couples, small families, or anyone seeking a quiet yet connected lifestyle.

Set within a newly constructed, two-story building (completion in 2026), this unfurnished apartment features a smart, open layout that maximizes natural light and functionality. It offers two well-proportioned bedrooms, two sleek bathrooms, and high-quality finishes throughout—ready for you to personalize and make your own.

Key Features: 81.5 m<sup>2</sup> of internal space 2 bedrooms | 2 bathrooms Modern open-plan layout Energy Efficiency Rating: A – for a greener, more cost-effective home First-floor location in a low-rise, two-story building Delivered unfurnished – ready for your personal touch





### **Floor plans**

l







## Additional information

### Facilities

| Elevator                  | Heating, Central                                                             |
|---------------------------|------------------------------------------------------------------------------|
|                           |                                                                              |
|                           |                                                                              |
| Alarm system (provision)  | Balcony                                                                      |
| Easy access to highway    | Easy access to main roads                                                    |
| Investment opportunity    | Pressurized water system