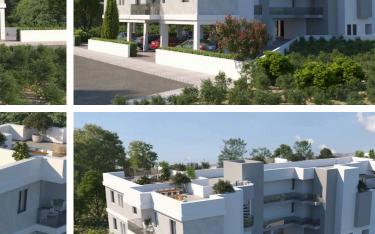

### Description

Modern 2-Bedroom Apartment in Sotira (12219)

Step into modern comfort with this beautifully designed first-floor apartment located in the heart of Sotira. Boasting 81.5 m<sup>2</sup> of internal living space, this stylish residence is ideal for couples, small families, or anyone seeking a quiet yet connected lifestyle.

Set within a newly constructed, two-story building (completion in 2026), this unfurnished apartment features a smart, open layout that maximizes natural light and functionality. It offers two well-proportioned bedrooms, two sleek bathrooms, and high-quality finishes throughout—ready for you to personalize and make your own.

Key Features: 81.5 m<sup>2</sup> of internal space 2 bedrooms | 2 bathrooms Modern open-plan layout Energy Efficiency Rating: A – for a greener, more cost-effective home First-floor location in a low-rise, two-story building Delivered unfurnished – ready for your personal touch