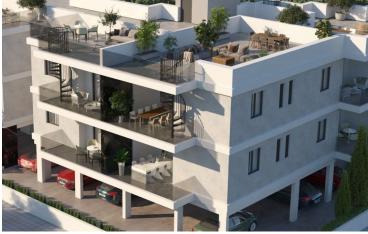

### Description

Modern 2-Bedroom Apartment in Sotira (12219)

Step into modern comfort with this beautifully designed first-floor apartment located in the heart of Sotira. Boasting 81.5 m<sup>2</sup> of internal living space, this stylish residence is ideal for couples, small families, or anyone seeking a quiet yet connected lifestyle.

Set within a newly constructed, two-story building (completion in 2026), this unfurnished apartment features a smart, open layout that maximizes natural light and functionality. It offers two well-proportioned bedrooms, two sleek bathrooms, and high-quality finishes throughout—ready for you to personalize and make your own.

Key Features: 81.5 m<sup>2</sup> of internal space 2 bedrooms | 2 bathrooms Modern open-plan layout Energy Efficiency Rating: A – for a greener, more cost-effective home First-floor location in a low-rise, two-story building Delivered unfurnished – ready for your personal touch