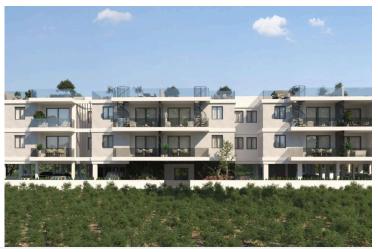

### Description

Modern 2-Bedroom Apartment in Sotira (12219)

Step into modern comfort with this beautifully designed first-floor apartment located in the heart of Sotira. Boasting 81.5 m<sup>2</sup> of internal living space, this stylish residence is ideal for couples, small families, or anyone seeking a quiet yet connected lifestyle.

Set within a newly constructed, two-story building (completion in 2026), this unfurnished apartment features a smart, open layout that maximizes natural light and functionality. It offers two well-proportioned bedrooms, two sleek bathrooms, and high-quality finishes throughout—ready for you to personalize and make your own.

Key Features: 81.5 m<sup>2</sup> of internal space 2 bedrooms | 2 bathrooms Modern open-plan layout Energy Efficiency Rating: A – for a greener, more cost-effective home First-floor location in a low-rise, two-story building Delivered unfurnished – ready for your personal touch