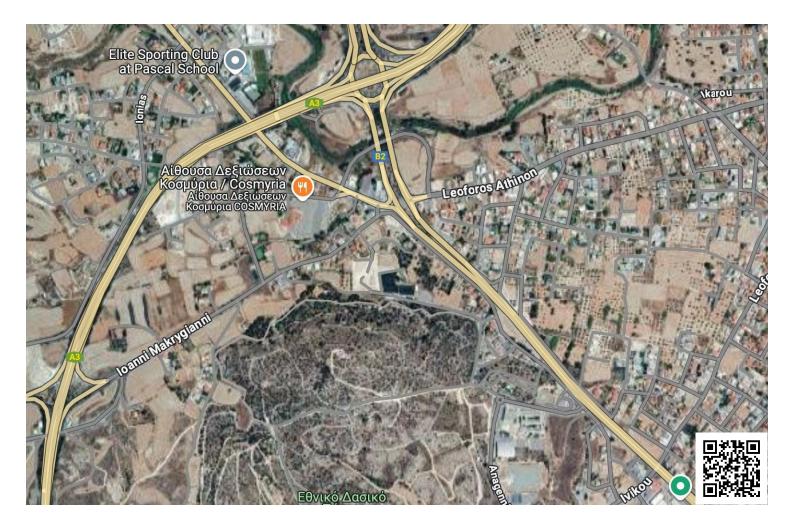

#### Description

Residential Plot for Sale in Aradippou – Pascal Area | 1,067 sqm | €285,000 (12197)

Description:

An excellent opportunity to acquire a prime residential plot in the prestigious Pascal area of Aradippou, Larnaca. Situated in a quiet and well-developed neighborhood, this 1,067 sqm plot is ideal for residential development or investment, offering both convenience and long-term value.

Located just minutes from the Pascal Private School, this property enjoys easy access to the highway, making it ideal for those commuting to Larnaca city center, the airport, or other major cities. The plot benefits from a registered public road, flat terrain, and a regular shape, ensuring ease of design and construction.