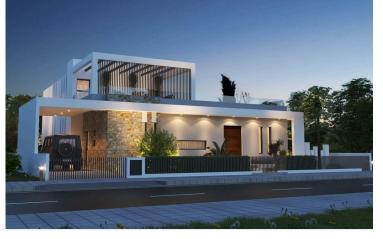

### Description

Modern Detached Villa with Pool in Quiet Livadia (12193)

Step into refined elegance at Prive Villa, a stunning standalone residence set on a generous  $\pm 736 \text{ m}^2$  plot in one of Livadia's most prestigious locations, just 3 minutes from the golden sands of Larnaca Dekelia Beach. With  $\pm 268 \text{ m}^2$  of meticulously crafted interiors, this home blends contemporary design with serene outdoor living to deliver an exceptional lifestyle experience.

Crafted with high-quality finishes throughout, Prive Villa exudes sophistication at every turn, from the elegant architectural elements to the smart use of natural light and space.

Key Features:

 $\pm$ 736 m<sup>2</sup> plot |  $\pm$ 268 m<sup>2</sup> interior space