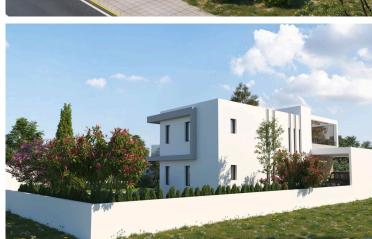

### Description

Modern Detached Villa with Pool in Quiet Livadia (12193)

Step into refined elegance at Prive Villa, a stunning standalone residence set on a generous  $\pm 736 \text{ m}^2$  plot in one of Livadia's most prestigious locations, just 3 minutes from the golden sands of Larnaca Dekelia Beach. With  $\pm 268 \text{ m}^2$  of meticulously crafted interiors, this home blends contemporary design with serene outdoor living to deliver an exceptional lifestyle experience.

The villa features a spacious open-plan kitchen and living area, seamlessly connected to expansive "L"-shaped verandas, a private swimming pool, and beautifully landscaped gardens—perfect for effortless entertaining or tranquil relaxation. The thoughtfully designed layout includes four large ensuite bedrooms, offering privacy and comfort for family and guests alike. A rooftop garden, gazebo, and outdoor bar further elevate the living experience, creating a private oasis of luxury.

Crafted with high-quality finishes throughout, Prive Villa exudes sophistication at every turn, from the elegant architectural elements to the smart use of natural light and space.

Key Features:

 $\pm$ 736 m<sup>2</sup> plot |  $\pm$ 268 m<sup>2</sup> interior space