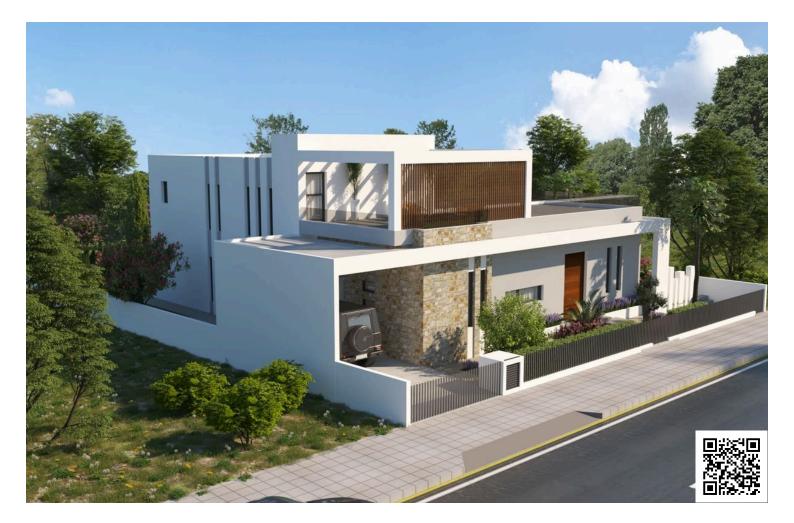

### Description

Modern Detached Villa with Pool in Quiet Livadia (12193)

Step into refined elegance at Prive Villa, a stunning standalone residence set on a generous  $\pm 736 \text{ m}^2$  plot in one of Livadia's most prestigious locations, just 3 minutes from the golden sands of Larnaca Dekelia Beach. With  $\pm 268 \text{ m}^2$  of meticulously crafted interiors, this home blends contemporary design with serene outdoor living to deliver an exceptional lifestyle experience.

The villa features a spacious open-plan kitchen and living area, seamlessly connected to expansive "L"-shaped verandas, a private swimming pool, and beautifully landscaped gardens—perfect for effortless entertaining or tranquil relaxation. The thoughtfully designed layout includes four large ensuite bedrooms, offering privacy and comfort for family and guests alike. A rooftop garden, gazebo, and outdoor bar further elevate the living experience, creating a private oasis of luxury.

Crafted with high-quality finishes throughout, Prive Villa exudes sophistication at every turn, from the elegant architectural elements to the smart use of natural light and space.

Key Features:

 $\pm$ 736 m<sup>2</sup> plot |  $\pm$ 268 m<sup>2</sup> interior space