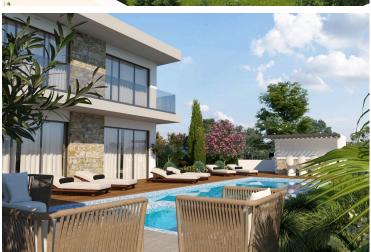

The villa features a spacious open-plan kitchen and living area, seamlessly connected to expansive "L"-shaped verandas, a private swimming pool, and beautifully landscaped gardens—perfect for effortless entertaining or tranquil relaxation. The thoughtfully designed layout includes four large ensuite bedrooms, offering privacy and comfort for family and guests alike. A rooftop garden, gazebo, and outdoor bar further elevate the living experience, creating a private oasis of luxury.

Crafted with high-quality finishes throughout, Prive Villa exudes sophistication at every turn, from the elegant architectural elements to the smart use of natural light and space.

Key Features:

 $\pm$ 736 m<sup>2</sup> plot |  $\pm$ 268 m<sup>2</sup> interior space

4 ensuite bedrooms

Private pool, rooftop garden, and outdoor entertaining areas

### Facilities

Pool, Private