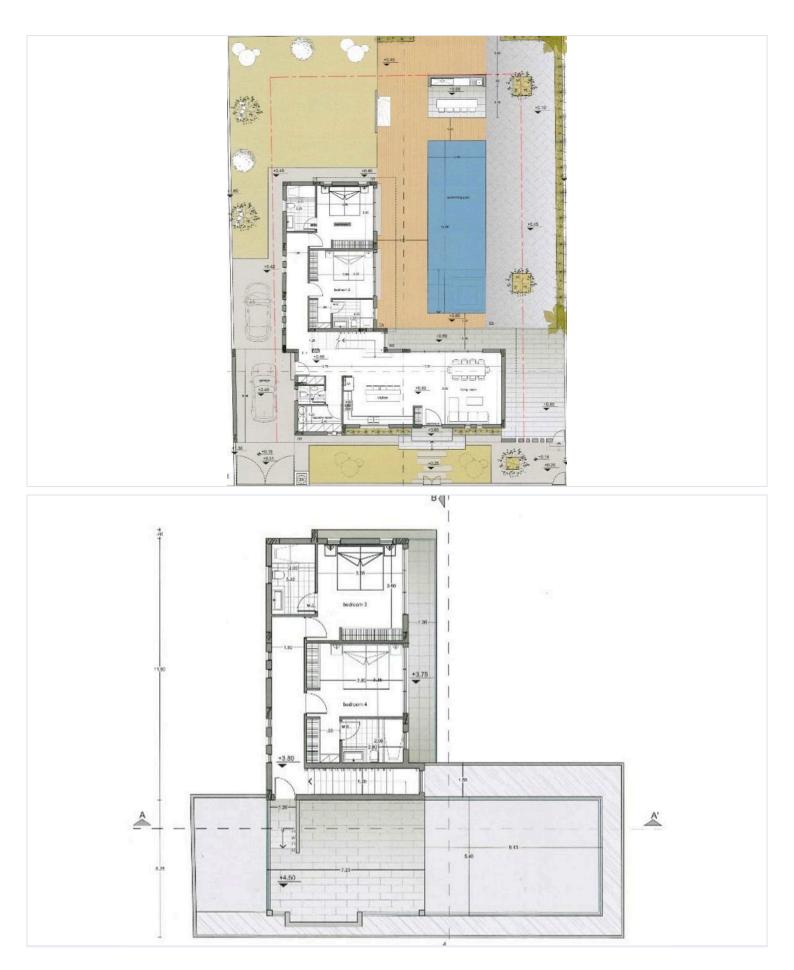

## **Floor plans**

4 ensuite bedrooms

Private pool, rooftop garden, and outdoor entertaining areas

The villa features a spacious open-plan kitchen and living area, seamlessly connected to expansive "L"-shaped verandas, a private swimming pool, and beautifully landscaped gardens—perfect for effortless entertaining or tranquil relaxation. The thoughtfully designed layout includes four large ensuite bedrooms, offering privacy and comfort for family and guests alike. A rooftop garden, gazebo, and outdoor bar further elevate the living experience, creating a private oasis of luxury.