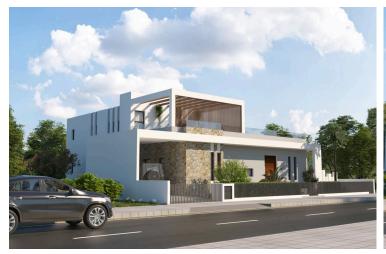

### Description

Modern Detached Villa with Pool in Quiet Livadia (12193)

Step into refined elegance at Prive Villa, a stunning standalone residence set on a generous  $\pm 736 \text{ m}^2$  plot in one of Livadia's most prestigious locations, just 3 minutes from the golden sands of Larnaca Dekelia Beach. With  $\pm 268 \text{ m}^2$  of meticulously crafted interiors, this home blends contemporary design with serene outdoor living to deliver an exceptional lifestyle experience.

The villa features a spacious open-plan kitchen and living area, seamlessly connected to expansive "L"-shaped verandas, a private swimming pool, and beautifully landscaped gardens—perfect for effortless entertaining or tranquil relaxation. The thoughtfully designed layout includes four large ensuite bedrooms, offering privacy and comfort for family and guests alike. A rooftop garden, gazebo, and outdoor bar further elevate the living experience, creating a private oasis of luxury.

Crafted with high-quality finishes throughout, Prive Villa exudes sophistication at every turn, from the elegant architectural elements to the smart use of natural light and space.

Key Features:

 $\pm$ 736 m<sup>2</sup> plot |  $\pm$ 268 m<sup>2</sup> interior space