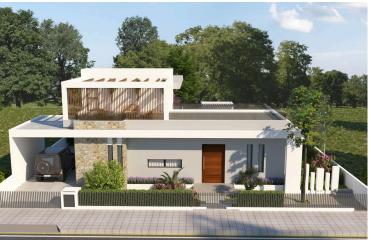

The villa features a spacious open-plan kitchen and living area, seamlessly connected to expansive "L"-shaped verandas, a private swimming pool, and beautifully landscaped gardens—perfect for effortless entertaining or tranquil relaxation. The thoughtfully designed layout includes four large ensuite bedrooms, offering privacy and comfort for family and guests alike. A rooftop garden, gazebo, and outdoor bar further elevate the living experience, creating a private oasis of luxury.

Crafted with high-quality finishes throughout, Prive Villa exudes sophistication at every turn, from the elegant architectural elements to the smart use of natural light and space.

Key Features:

 $\pm$ 736 m<sup>2</sup> plot |  $\pm$ 268 m<sup>2</sup> interior space

4 ensuite bedrooms

Private pool, rooftop garden, and outdoor entertaining areas