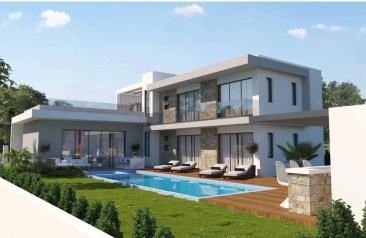

The villa features a spacious open-plan kitchen and living area, seamlessly connected to expansive "L"-shaped verandas, a private swimming pool, and beautifully landscaped gardens—perfect for effortless entertaining or tranquil relaxation. The thoughtfully designed layout includes four large ensuite bedrooms, offering privacy and comfort for family and guests alike. A rooftop garden, gazebo, and outdoor bar further elevate the living experience, creating a private oasis of luxury.

Crafted with high-quality finishes throughout, Prive Villa exudes sophistication at every turn, from the elegant architectural elements to the smart use of natural light and space.

Key Features:

 $\pm$ 736 m<sup>2</sup> plot |  $\pm$ 268 m<sup>2</sup> interior space

4 ensuite bedrooms

Private pool, rooftop garden, and outdoor entertaining areas

### Facilities

Pool, Private