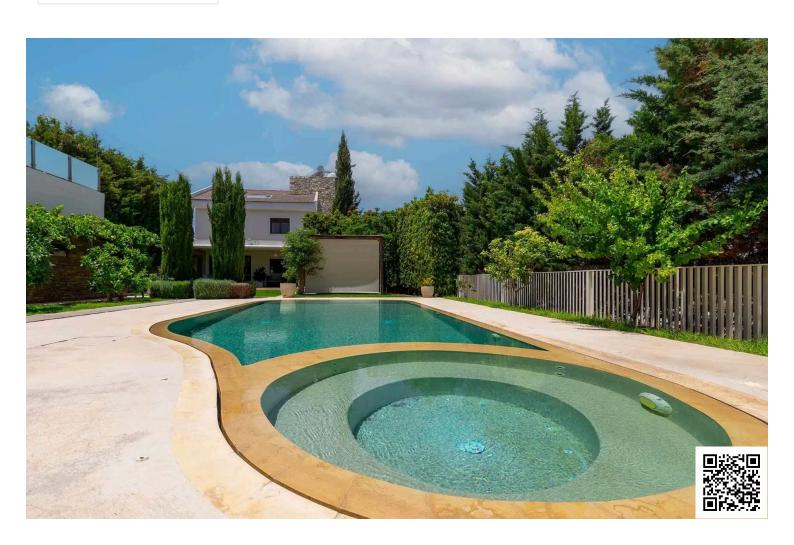

#### Description:

Presenting a truly exceptional 6-bedroom detached villa in the sought-after residential area of Aradippou, Larnaca, just moments away from Pascal Private School and with easy access to the highway network. Priced at €1,300,000 and offering 350 m² of internal living space on a generous 950 m² plot, this beautifully maintained resale property delivers the perfect blend of elegance, functionality, and privacy.

Key Features:

Bedrooms: 6

Bathrooms: 5+

Covered Area: 350 m<sup>2</sup>

Plot Size: 950 m<sup>2</sup>

Price/m<sup>2</sup>: €3,714

Energy Efficiency Rating: A

Year of Construction: 2010

#### **Facilities**

Aircondition, Split system

Heating, Split system

Parking, Covered

Pool, Private

Storage

**Features** 

Balcony, front