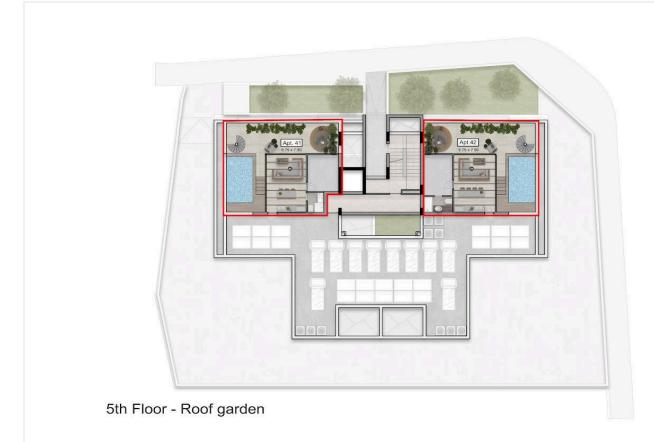

# Floor plans

The residence comprises just 10 flats (of two-bedroom and three-bedroom apartments). Beautifully-designed contemporary kitchens and bathrooms feature quality fixtures and fittings. On the top floor is the perfect relaxation zone for the privileged clients of our two penthouses with an exquisite roof garden and swimming pool – what better place to chill with a glass of local wine and great company, enjoying the gorgeous Cyprus sunshine, sea views, and the stunning evening sunsets!