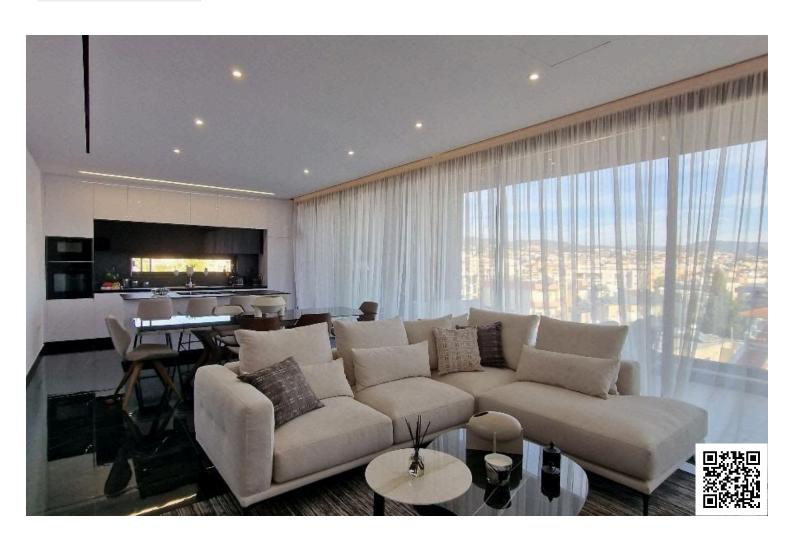

### **Description**

A jewel in the crown in the thriving district of Mesa Getonia beautifully blends its traditional, buildings, with modern-day living. Welcomes you with open, friendly arms; you'll feel perfectly at home!

The residence comprises just 10 flats (of two-bedroom and three-bedroom apartments). Beautifully-designed contemporary kitchens and bathrooms feature quality fixtures and fittings. On the top floor is the perfect relaxation zone for the privileged clients of our two penthouses with an exquisite roof garden and swimming pool – what better place to chill with a glass of local wine and great company, enjoying the gorgeous Cyprus sunshine, sea views, and the stunning evening sunsets!

#### **FEATURES**

High-quality porcelain tiles

High-quality laminated parquet floors in the bedrooms

Modern Italian high-standard kitchen cabinets and wardrobes

Kitchens, toilets, and corridors ceilings will be decorated with gypsum boards with built-in spotlights.