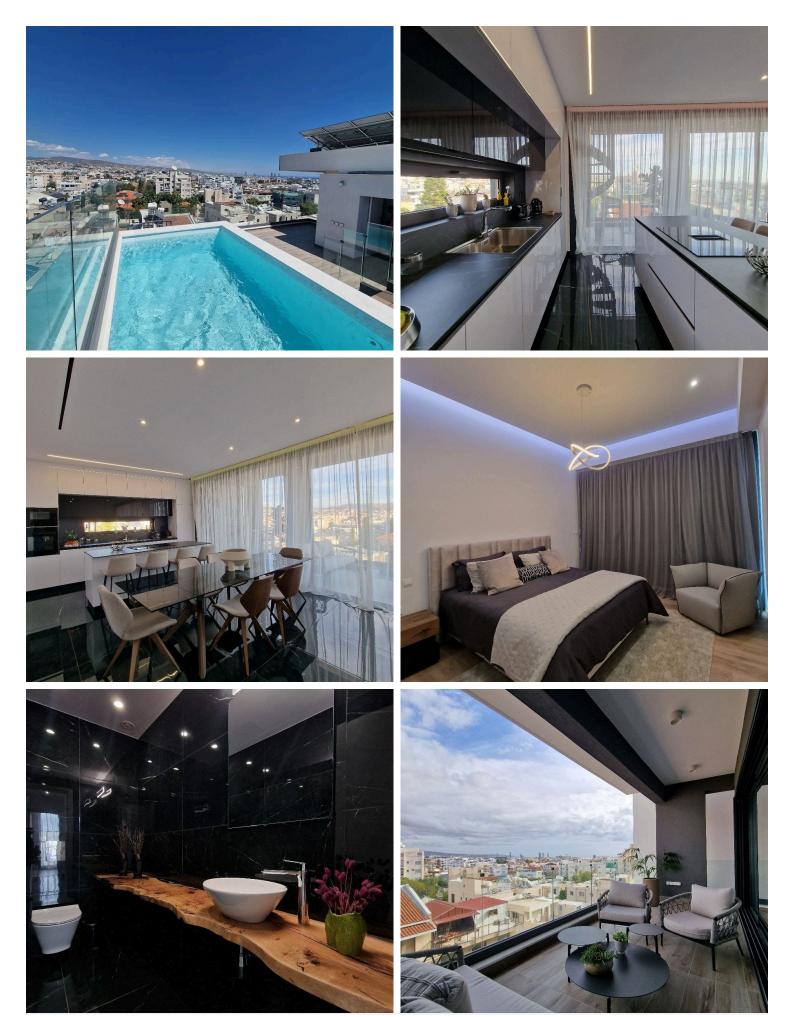

The residence comprises just 10 flats (of two-bedroom and three-bedroom apartments). Beautifully-designed contemporary kitchens and bathrooms feature quality fixtures and fittings. On the top floor is the perfect relaxation zone for the privileged clients of our two penthouses with an exquisite roof garden and swimming pool – what better place to chill with a glass of local wine and great company, enjoying the gorgeous Cyprus sunshine, sea views, and the stunning evening sunsets!

#### **FEATURES**

High-quality porcelain tiles

High-quality laminated parquet floors in the bedrooms

Modern Italian high-standard kitchen cabinets and wardrobes

Kitchens, toilets, and corridors ceilings will be decorated with gypsum boards with built-in spotlights.

Aluminum windows with thermal insulation performance, double glazed glass to provide extra thermal insulation.

Fully installed top brand A/C units with VRV system included..

Only the penthouses will be laid with pipes for floor heating. The pipes lead up to the roof and be connected to the heat pump.

A solar panel to provide hot water & reservoir tank for each flat. Also, there will be provision for a water softener.

A pressurized system installed to provide extra pressure of water in each flat.