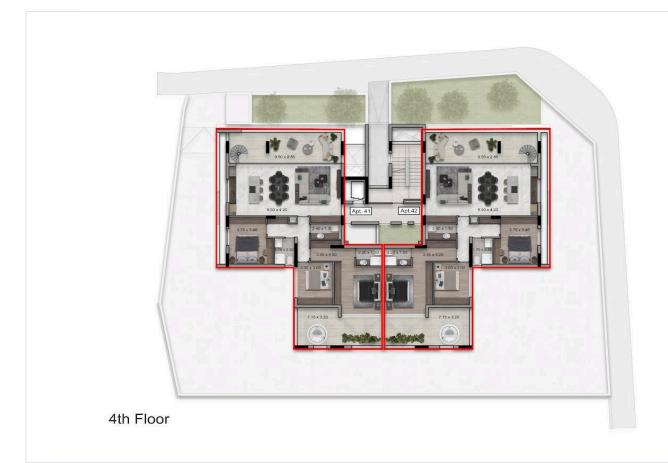

# Floor plans

The residence comprises just 10 flats (of two-bedroom and three-bedroom apartments). Beautifully-designed contemporary kitchens and bathrooms feature quality fixtures and fittings. On the top floor is the perfect relaxation zone for the privileged clients of our two penthouses with an exquisite roof garden and swimming pool – what better place to chill with a glass of local wine and great company, enjoying the gorgeous Cyprus sunshine, sea views, and the stunning evening sunsets!