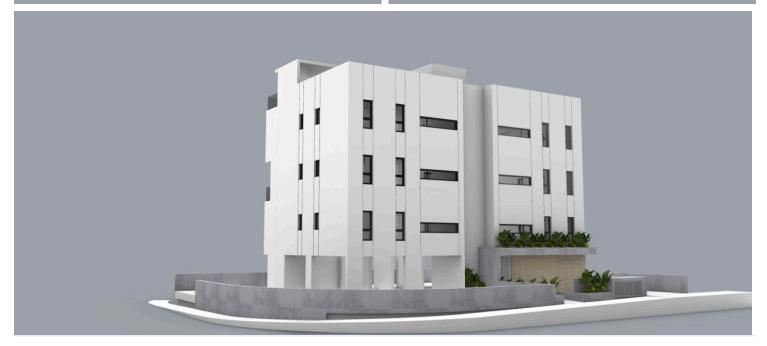

#### **Description**

Modern Unfurnished Two Bedroom Apartment in Ypsonas (12178)

Introducing a stylish and thoughtfully designed third-floor apartment in the rapidly developing area of Ypsonas. Spanning 78 m<sup>2</sup> of internal space, this property features two spacious bedrooms and two modern bathrooms, offering comfort and practicality for singles, couples, or young families.

Located in a newly constructed elevator-equipped building, the apartment is built to high standards with an Energy Efficiency Rating of A, ensuring reduced energy costs and a sustainable lifestyle. Its open-plan layout, combined with quality finishes, provides a sleek and inviting living environment. Delivered unfurnished, it's a perfect blank canvas to personalize according to your taste.