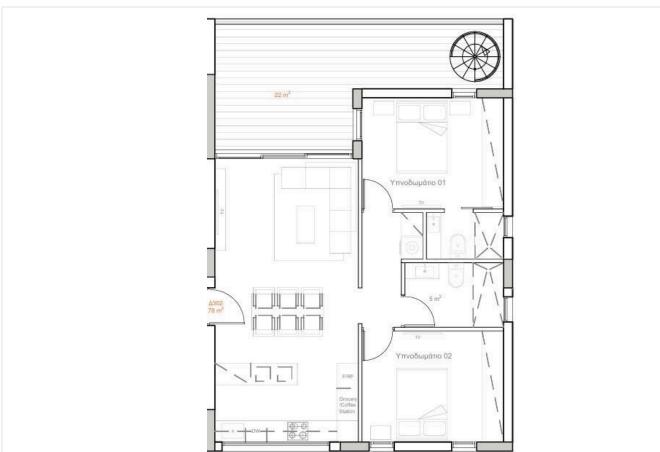

## Floor plans

#### **Description**

Modern Unfurnished Two Bedroom Apartment in Ypsonas (12178)

Introducing a stylish and thoughtfully designed third-floor apartment in the rapidly developing area of Ypsonas. Spanning 78 m<sup>2</sup> of internal space, this property features two spacious bedrooms and two modern bathrooms, offering comfort and practicality for singles, couples, or young families.

Expected completion is in 2026, giving buyers the opportunity to secure a future-ready home in one of Limassol's most promising suburbs.

Highlights include:

2 bedrooms | 2 bathrooms

78 m<sup>2</sup> internal area