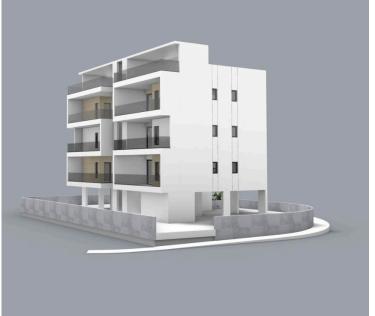

#### **Description**

Modern Unfurnished Two Bedroom Apartment in Ypsonas (12178)

Introducing a stylish and thoughtfully designed third-floor apartment in the rapidly developing area of Ypsonas. Spanning 78 m<sup>2</sup> of internal space, this property features two spacious bedrooms and two modern bathrooms, offering comfort and practicality for singles, couples, or young families.

Located in a newly constructed elevator-equipped building, the apartment is built to high standards with an Energy Efficiency Rating of A, ensuring reduced energy costs and a sustainable lifestyle. Its open-plan layout, combined with quality finishes, provides a sleek and inviting living environment. Delivered unfurnished, it's a perfect blank canvas to personalize according to your taste.