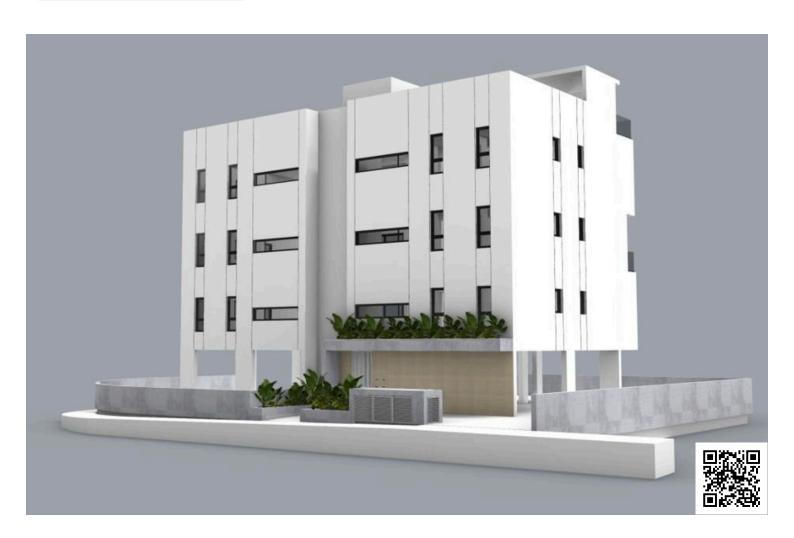

#### **Description**

Modern Unfurnished Two Bedroom Apartment in Ypsonas (12178)

Introducing a stylish and thoughtfully designed third-floor apartment in the rapidly developing area of Ypsonas. Spanning 78 m<sup>2</sup> of internal space, this property features two spacious bedrooms and two modern bathrooms, offering comfort and practicality for singles, couples, or young families.

Located in a newly constructed elevator-equipped building, the apartment is built to high standards with an Energy Efficiency Rating of A, ensuring reduced energy costs and a sustainable lifestyle. Its open-plan layout, combined with quality finishes, provides a sleek and inviting living environment. Delivered unfurnished, it's a perfect blank canvas to personalize according to your taste.

Expected completion is in 2026, giving buyers the opportunity to secure a future-ready home in one of Limassol's most promising suburbs.

Highlights include:

2 bedrooms | 2 bathrooms

78 m<sup>2</sup> internal area