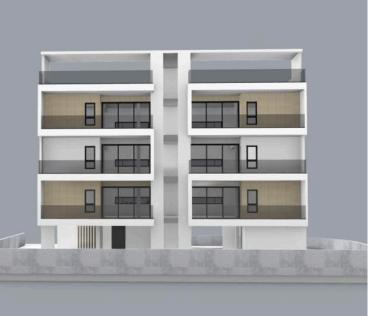

#### **Description**

Modern Unfurnished Two Bedroom Apartment in Ypsonas (12178)

Introducing a stylish and thoughtfully designed third-floor apartment in the rapidly developing area of Ypsonas. Spanning 78 m<sup>2</sup> of internal space, this property features two spacious bedrooms and two modern bathrooms, offering comfort and practicality for singles, couples, or young families.

Located in a newly constructed elevator-equipped building, the apartment is built to high standards with an Energy Efficiency Rating of A, ensuring reduced energy costs and a sustainable lifestyle. Its open-plan layout, combined with quality finishes, provides a sleek and inviting living environment. Delivered unfurnished, it's a perfect blank canvas to personalize according to your taste.

Expected completion is in 2026, giving buyers the opportunity to secure a future-ready home in one of Limassol's most promising suburbs.

Highlights include:

2 bedrooms | 2 bathrooms

78 m<sup>2</sup> internal area