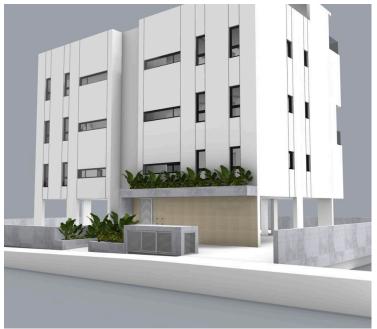

#### **Description**

Modern Unfurnished Two Bedroom Apartment in Ypsonas (12178)

Introducing a stylish and thoughtfully designed third-floor apartment in the rapidly developing area of Ypsonas. Spanning 78 m<sup>2</sup> of internal space, this property features two spacious bedrooms and two modern bathrooms, offering comfort and practicality for singles, couples, or young families.

Located in a newly constructed elevator-equipped building, the apartment is built to high standards with an Energy Efficiency Rating of A, ensuring reduced energy costs and a sustainable lifestyle. Its open-plan layout, combined with quality finishes, provides a sleek and inviting living environment. Delivered unfurnished, it's a perfect blank canvas to personalize according to your taste.

Expected completion is in 2026, giving buyers the opportunity to secure a future-ready home in one of Limassol's most promising suburbs.

Highlights include:

2 bedrooms | 2 bathrooms

78 m<sup>2</sup> internal area