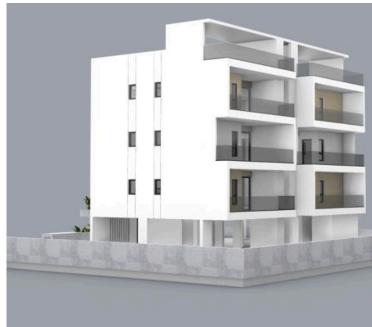

#### **Description**

Modern Unfurnished Two Bedroom Apartment in Ypsonas (12178)

Introducing a stylish and thoughtfully designed third-floor apartment in the rapidly developing area of Ypsonas. Spanning 78 m<sup>2</sup> of internal space, this property features two spacious bedrooms and two modern bathrooms, offering comfort and practicality for singles, couples, or young families.

Located in a newly constructed elevator-equipped building, the apartment is built to high standards with an Energy Efficiency Rating of A, ensuring reduced energy costs and a sustainable lifestyle. Its open-plan layout, combined with quality finishes, provides a sleek and inviting living environment. Delivered unfurnished, it's a perfect blank canvas to personalize according to your taste.

Expected completion is in 2026, giving buyers the opportunity to secure a future-ready home in one of Limassol's most promising suburbs.

Highlights include:

2 bedrooms | 2 bathrooms

78 m<sup>2</sup> internal area