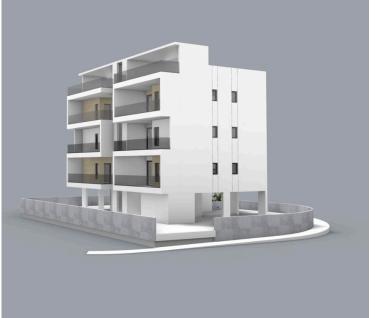

## **Description**

Modern Unfurnished Two Bedroom Apartment in Ypsonas (12177)

Discover modern comfort in this well-designed first-floor apartment, located in the fast-developing area of Ypsonas. With 78 m<sup>2</sup> of internal space, the layout offers 2 spacious bedrooms and 2 contemporary bathrooms, making it an excellent choice for couples, professionals, or small families.

Set within a three-story building equipped with an elevator, the property ensures easy access and everyday convenience. Built to high construction standards and boasting an A-rated energy efficiency classification, this apartment is designed for lower energy costs and sustainable living. It will be delivered unfurnished, giving you the freedom to tailor the interior to your personal style.