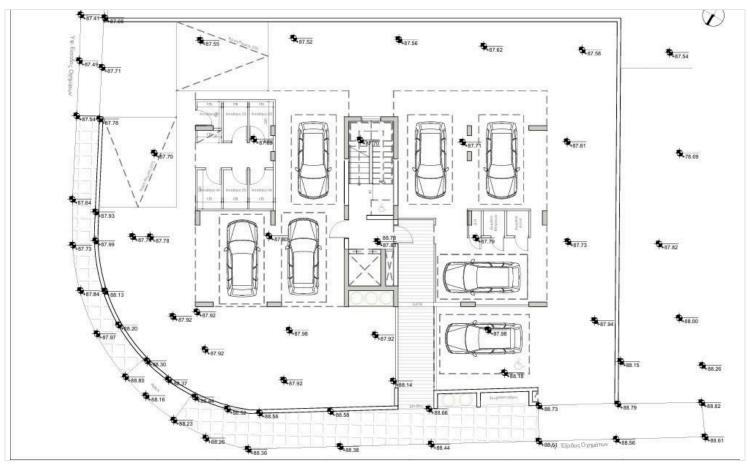

ut offers 2 spacious bedrooms and 2 contemporary bathrooms, making it an excellent choice for couples, professionals, or small families.

Set within a three-story building equipped with an elevator, the property ensures easy access and everyday convenience. Built to high construction standards and boasting an A-rated energy efficiency classification, this apartment is designed for lower energy costs and sustainable living. It will be delivered unfurnished, giving you the freedom to tailor the interior to your personal style.

Estimated completion is in 2026, giving future owners the opportunity to plan their transition to a brand-new, modern home.

Key Features:

2 bedrooms | 2 bathrooms

78 m<sup>2</sup> internal space

Energy efficiency rating A

Elevator in building





# Floor plans









# **Additional information**

### **Facilities**

Aircondition, Provision Elevator Parking, Covered

**Features** 

Balcony Bath Double glazing

Kitchen appliances Pressurized water system Quiet area

**Distances** 

Amenities Sea Schools

Resort

**♠** 6.5 km

### Contact us



info@lextrusrealestate.com