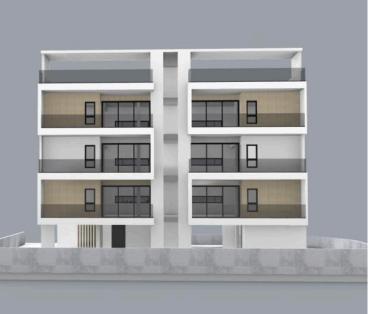

## **Description**

Modern Unfurnished Two Bedroom Apartment in Ypsonas (12177)

Discover modern comfort in this well-designed first-floor apartment, located in the fast-developing area of Ypsonas. With 78 m<sup>2</sup> of internal space, the layout offers 2 spacious bedrooms and 2 contemporary bathrooms, making it an excellent choice for couples, professionals, or small families.

Set within a three-story building equipped with an elevator, the property ensures easy access and everyday convenience. Built to high construction standards and boasting an A-rated energy efficiency classification, this apartment is designed for lower energy costs and sustainable living. It will be delivered unfurnished, giving you the freedom to tailor the interior to your personal style.

Estimated completion is in 2026, giving future owners the opportunity to plan their transition to a brand-new, modern home.

Key Features:

2 bedrooms | 2 bathrooms

78 m<sup>2</sup> internal space

Energy efficiency rating A