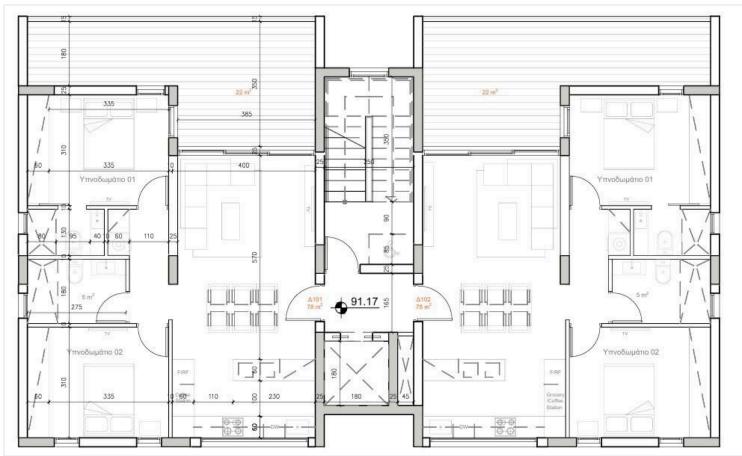

offers 2 spacious bedrooms and 2 contemporary bathrooms, making it an excellent choice for couples, professionals, or small families.

Set within a three-story building equipped with an elevator, the property ensures easy access and everyday convenience. Built to high construction standards and boasting an A-rated energy efficiency classification, this apartment is designed for lower energy costs and sustainable living. It will be delivered unfurnished, giving you the freedom to tailor the interior to your personal style.

Estimated completion is in 2026, giving future owners the opportunity to plan their transition to a brand-new, modern home.

Key Features:

2 bedrooms | 2 bathrooms

78 m<sup>2</sup> internal space

Energy efficiency rating A

Elevator in building





# Floor plans









# **Additional information**

### **Facilities**

Aircondition, Provision Elevator Parking, Covered

**Features** 

Balcony Bath Double glazing

Kitchen appliances Pressurized water system Quiet area

**Distances** 

Amenities Sea Schools

Resort

**♠** 6.5 km

### Contact us



info@lextrusrealestate.com