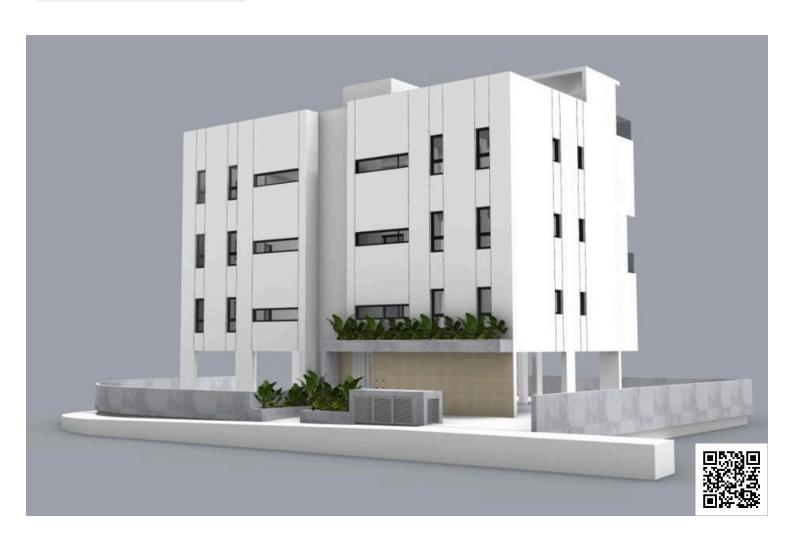

## **Description**

Modern Unfurnished Two Bedroom Apartment in Ypsonas (12177)

Discover modern comfort in this well-designed first-floor apartment, located in the fast-developing area of Ypsonas. With 78 m<sup>2</sup> of internal space, the layout offers 2 spacious bedrooms and 2 contemporary bathrooms, making it an excellent choice for couples, professionals, or small families.

Set within a three-story building equipped with an elevator, the property ensures easy access and everyday convenience. Built to high construction standards and boasting an A-rated energy efficiency classification, this apartment is designed for lower energy costs and sustainable living. It will be delivered unfurnished, giving you the freedom to tailor the interior to your personal style.

Estimated completion is in 2026, giving future owners the opportunity to plan their transition to a brand-new, modern home.

Key Features:

2 bedrooms | 2 bathrooms

78 m<sup>2</sup> internal space

Energy efficiency rating A