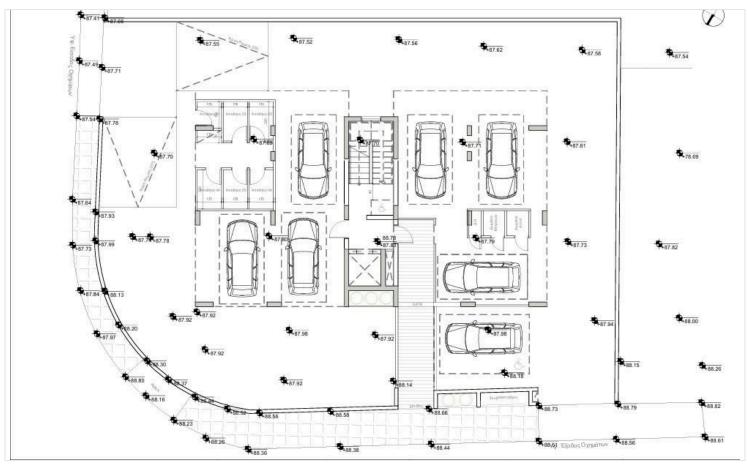

ut offers 2 spacious bedrooms and 2 contemporary bathrooms, making it an excellent choice for couples, professionals, or small families.

Set within a three-story building equipped with an elevator, the property ensures easy access and everyday convenience. Built to high construction standards and boasting an A-rated energy efficiency classification, this apartment is designed for lower energy costs and sustainable living. It will be delivered unfurnished, giving you the freedom to tailor the interior to your personal style.

Estimated completion is in 2026, giving future owners the opportunity to plan their transition to a brand-new, modern home.

Key Features:

2 bedrooms | 2 bathrooms

78 m<sup>2</sup> internal space

Energy efficiency rating A

Elevator in building





# Floor plans









## **Additional information**

#### **Facilities**

Aircondition, Provision

Elevator

Parking, Covered

**Features** 

Balcony

Easy access to highway

Kitchen appliances

Bath

Easy access to main roads

Pressurized water system

Double glazing

Investment opportunity

Quiet area

**Distances** 

Amenities



2 km

Sea

12 km

Schools



**3.6** km

Resort



**6.5** km

Contact us



**George Sergiou** 

(+357) 94055813

info@lextrusrealestate.com