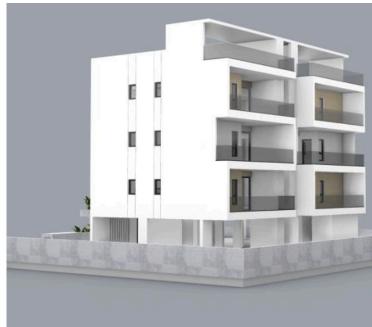

#### **Description**

Modern Unfurnished Two Bedroom Apartment in Ypsonas (12176)

Discover modern comfort in this well-designed first-floor apartment, located in the fast-developing area of Ypsonas. With 78 m<sup>2</sup> of internal space, the layout offers 2 spacious bedrooms and 2 contemporary bathrooms, making it an excellent choice for couples, professionals, or small families.

Set within a three-story building equipped with an elevator, the property ensures easy access and everyday convenience. Built to high construction standards and boasting an A-rated energy efficiency classification, this apartment is designed for lower energy costs and sustainable living. It will be delivered unfurnished, giving you the freedom to tailor the interior to your personal style.