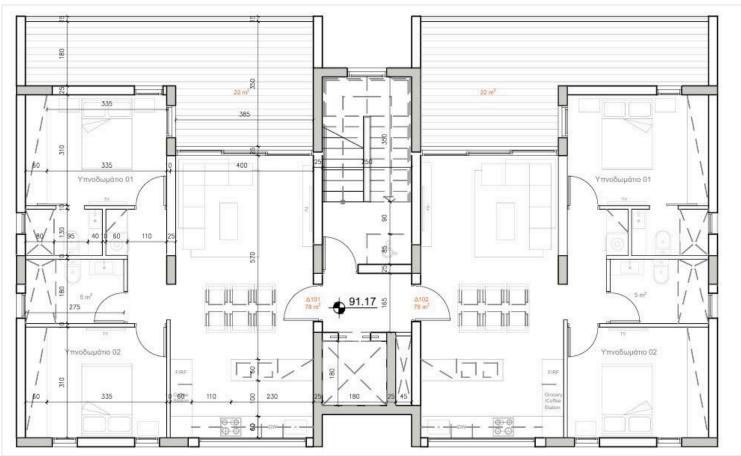

offers 2 spacious bedrooms and 2 contemporary bathrooms, making it an excellent choice for couples, professionals, or small families.

Set within a three-story building equipped with an elevator, the property ensures easy access and everyday convenience. Built to high construction standards and boasting an A-rated energy efficiency classification, this apartment is designed for lower energy costs and sustainable living. It will be delivered unfurnished, giving you the freedom to tailor the interior to your personal style.

Estimated completion is in 2026, giving future owners the opportunity to plan their transition to a brand-new, modern home.

Key Features:

2 bedrooms | 2 bathrooms

78 m<sup>2</sup> internal space

Energy efficiency rating A

Elevator in building





# Floor plans









## **Additional information**

#### **Facilities**

Aircondition, Provision

Elevator

Parking, Covered

**Features** 

Balcony

Easy access to highway

Kitchen appliances

Bath

Easy access to main roads

Pressurized water system

Double glazing

Investment opportunity

Quiet area

**Distances** 

Amenities



2 km

Sea

12 km

Schools



**3.6** km

Resort



**6.5** km

Contact us



**George Sergiou** 

(+357) 94055813

info@lextrusrealestate.com