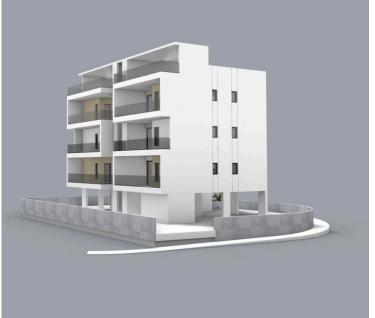

#### **Description**

Modern Unfurnished Two Bedroom Apartment in Ypsonas (12176)

Discover modern comfort in this well-designed first-floor apartment, located in the fast-developing area of Ypsonas. With 78 m<sup>2</sup> of internal space, the layout offers 2 spacious bedrooms and 2 contemporary bathrooms, making it an excellent choice for couples, professionals, or small families.

Set within a three-story building equipped with an elevator, the property ensures easy access and everyday convenience. Built to high construction standards and boasting an A-rated energy efficiency classification, this apartment is designed for lower energy costs and sustainable living. It will be delivered unfurnished, giving you the freedom to tailor the interior to your personal style.