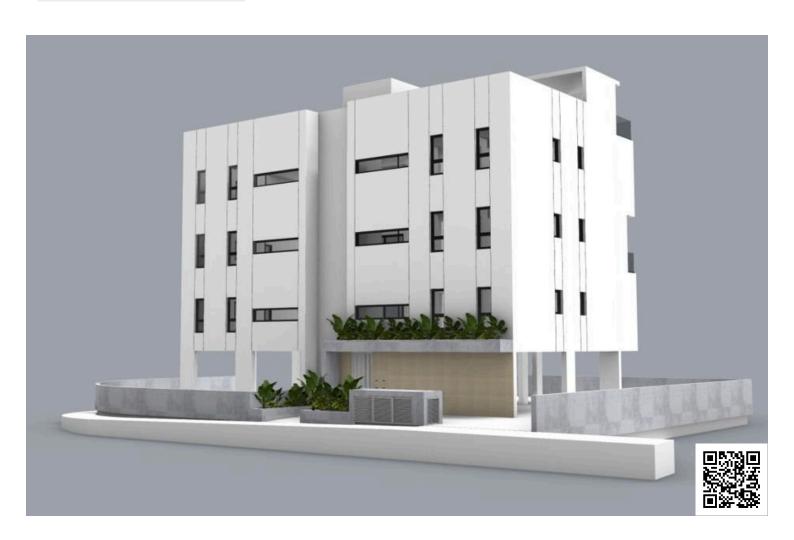

#### **Description**

Modern Unfurnished Two Bedroom Apartment in Ypsonas (12176)

Discover modern comfort in this well-designed first-floor apartment, located in the fast-developing area of Ypsonas. With 78 m<sup>2</sup> of internal space, the layout offers 2 spacious bedrooms and 2 contemporary bathrooms, making it an excellent choice for couples, professionals, or small families.

Set within a three-story building equipped with an elevator, the property ensures easy access and everyday convenience. Built to high construction standards and boasting an A-rated energy efficiency classification, this apartment is designed for lower energy costs and sustainable living. It will be delivered unfurnished, giving you the freedom to tailor the interior to your personal style.