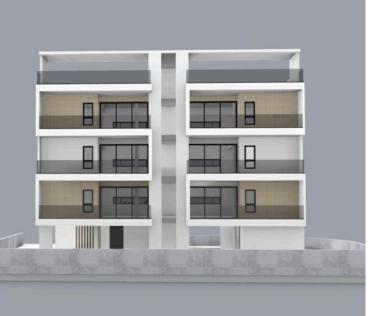

#12176

# Modern Unfurnished Two Bedroom Apartment in Ypsonas (12176)

Ypsonas, Limassol

€290,000 +VAT

















## **Overview**

### **Specifications**

| <b>=</b> 2 | <b>№</b> 2 | [] 78 m <sup>2</sup> |
|------------|------------|----------------------|
| Bedrooms   | Bathrooms  | Covered              |

| Type                 | Apartment | Furnished                | Unfurnished |
|----------------------|-----------|--------------------------|-------------|
| Toilets              | 2         | Structure                | Concrete    |
| Status               | Off plan  | Facade                   | Concrete    |
| Year of construction | 2026      | Energy efficiency rating | <i>≈</i> A  |
|                      |           |                          |             |

#### **Description**

Modern Unfurnished Two Bedroom Apartment in Ypsonas (12176)

Discover modern comfort in this well-design