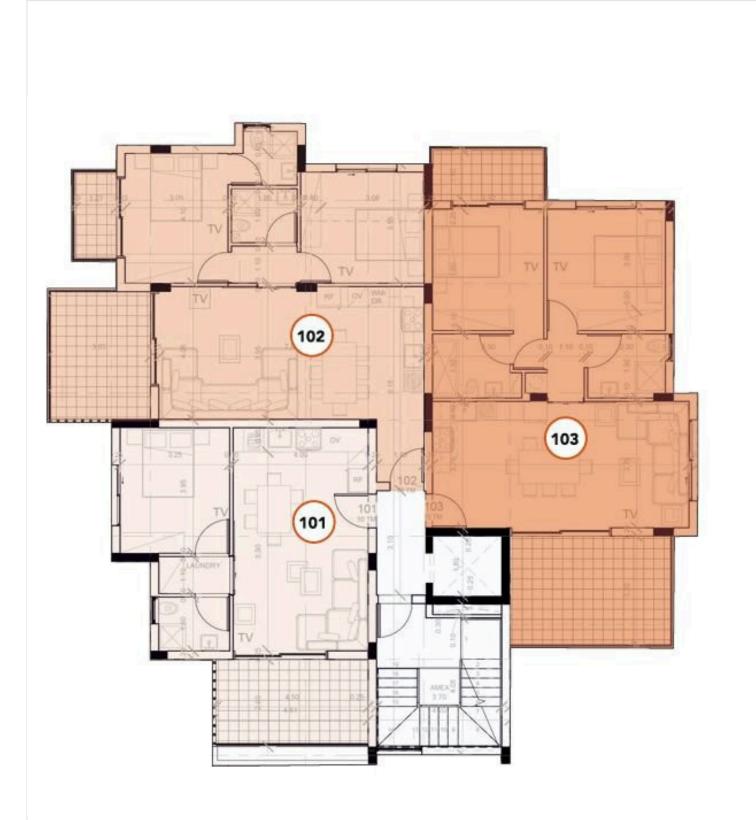

p>2</sup> of beautifully designed internal space, featuring two spacious bedrooms and two sleek, modern bathrooms.

Enjoy exclusive private elevator access directly to your floor, providing ultimate comfort, security, and privacy. The high-floor position, paired with large windows, allows for abundant natural light and breathtaking panoramic views, creating a bright and welcoming atmosphere throughout the home.

Built to premium A+ energy efficiency standards, this apartment ensures a sustainable lifestyle with lower energy costs. Delivered unfurnished, it offers a blank canvas for you to design and furnish your ideal living space.

Highlights Include:

2 bedrooms | 2 bathrooms

Private elevator access

A+ energy efficiency rating

Full of natural light and views





### **Floor plans**







## **Additional information**

### **Facilities**

| Aircondition, Provision     | Elevator                       | Heating, Provision               |
|-----------------------------|--------------------------------|----------------------------------|
| Parking, Covered            | Solar water heater             | Storage                          |
|                             |                                |                                  |
| Features                    |                                |                                  |
| Balcony                     | Bright                         | CCTV                             |
| CCTV (provision)            | Ceramic tiles                  | Combined kitchen and dining area |
| Connected to electric mains | Double glaz