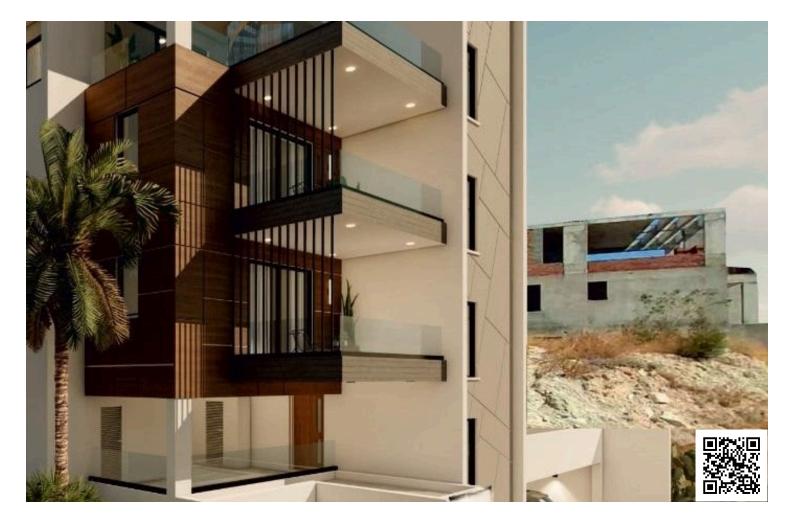

### Description

Modern Penthouse Apartment of 3 Bedrooms in Agia Fyla Limassol (12173)

Experience elevated living in this stunning modern penthouse, currently under construction and set for completion in 2025. Located on the top floor of a contemporary building in Agia Fyla, this exceptional residence offers 75 m<sup>2</sup> of beautifully designed internal space, featuring two spacious bedrooms and two sleek, modern bathrooms.

Enjoy exclusive private elevator access directly to your floor, providing ultimate comfort, security, and privacy. The high-floor position, paired with large windows, allows for abundant natural light and breathtaking panoramic views, creating a bright and welcoming atmosphere throughout the home.

Highlights Include:

2 bedrooms | 2 bathrooms

Private elevator access

A+ energy efficiency rating

Full of natural light and views