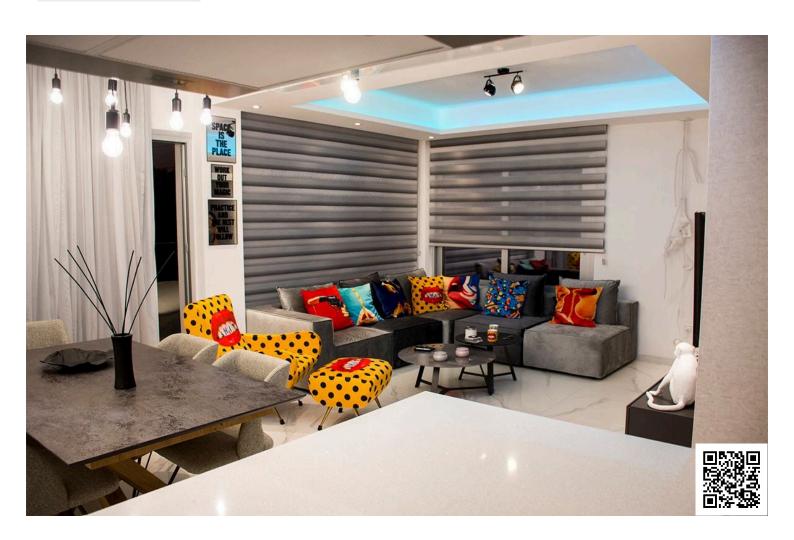

### **Description**

Discover a stunning residence nestled in one of Limassol's most sought-after neighborhoods. This superb 2-bedroom apartment offers the perfect blend of luxury, comfort, and prime location—ideal for both investment and lifestyle living.

? Property Highlights:

Spacious Interiors: 92 m<sup>2</sup> of modern living space

Generous Covered Veranda: 21 m<sup>2</sup> for relaxing or entertaining

2 Bedrooms & 2 Bathrooms: Designed for privacy and comfort

High-End Furnishings: Luxuriously furnished with premium finishes

€480,000 (no vat)

? Exclusive Features:

Secure Gated Entrance & Security Door

Communal Swimming Pool for serene leisure

VRV Air Conditioning & Underfloor Heating