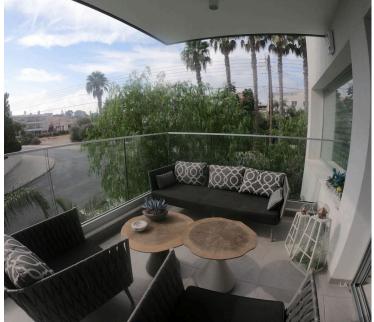

? Property Highlights:

Spacious Interiors: 92 m<sup>2</sup> of modern living space

Generous Covered Veranda: 21 m<sup>2</sup> for relaxing or entertaining

2 Bedrooms & 2 Bathrooms: Designed for privacy and comfort

High-End Furnishings: Luxuriously furnished with premium finishes

€480,000 (no vat)

? Exclusive Features:

Secure Gated Entrance & Security Door

Communal Swimming Pool for serene leisure

VRV Air Conditioning & Underfloor Heating

### **Features**

Balcony Bright CCTV

City view Combined kitchen and dining Connected to electric mains

area

Easy access to main roads Entrance gate Entrance gate, automated

Granite countertops Investment opportunity Modern design

Near amenities Open plan Painted

Pressurized water system Quiet area Rental potential

Veranda Veranda, large