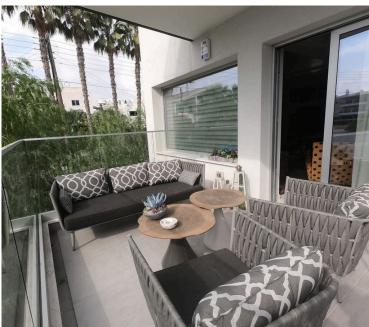

? Property Highlights:

Spacious Interiors: 92 m<sup>2</sup> of modern living space

Generous Covered Veranda: 21 m<sup>2</sup> for relaxing or entertaining

2 Bedrooms & 2 Bathrooms: Designed for privacy and comfort

High-End Furnishings: Luxuriously furnished with premium finishes

€480,000 (no vat)

? Exclusive Features:

Secure Gated Entrance & Security Door

Communal Swimming Pool for serene leisure

VRV Air Conditioning & Underfloor Heating

### **Features**

Balcony Bright CCTV

City view Combined kitchen and dining Connected to electric mains

area

Easy access to main roads Entrance gate Entrance gate, automated

Granite countertops Investment opportunity Modern design

Near amenities Open plan Painted

Pressurized water system Quiet area Rental potential

Veranda Veranda, large