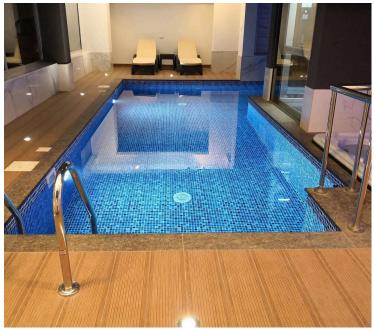

High-End Furnishings: Luxuriously furnished with premium finishes

€480,000 (no vat)

? Exclusive Features:

Secure Gated Entrance & Security Door

Communal Swimming Pool for serene leisure

VRV Air Conditioning & Underfloor Heating

### **Facilities**

Aircondition, Central system Elevator Gated complex

Heating, Underfloor Parking, Covered Pool, Communal

Solar water heater Storage